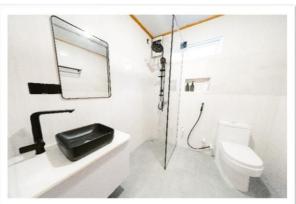

# Facilities in the all the villas

- Every villa at the hotel is air conditioned
- Hot and cold water in bathroom
- Fan
- flat-screen TV
- Tea and coffee
- Kettle
- Internet
- Minibar
- Shower gel & Shampoo
- Dental kit
- Sanitary bag
- Safe
- Iron & Ironing board (Upon request)