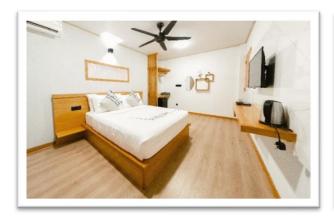

#### Deluxe villa

Max (Adult) - 02 person

Total area – 180 sq Ft / 17 sq M

Bed – King size | Twin bed

## **Super Deluxe villa**

Max (Adult) – 02 person

Total area – 195 sq Ft / 18 sq M

Bed – King size | Twin bed

Balcony in the villa

# Facilities in the all the villas

- Every villa at the hotel is air conditioned
- Hot and cold water in bathroom
- Fan
- flat-screen TV
- Tea and coffee
- Kettle
- Internet
- Minibar
- Shower gel & Shampoo
- Dental kit
- Sanitary bag
- Safe
- Iron & Ironing board (Upon request)