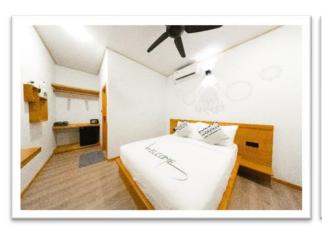

#### Deluxe villa

Max (Adult) - 02 person

Total area – 180 sq Ft / 17 sq M

Bed – King size | Twin bed

## **Super Deluxe villa**

Max (Adult) – 02 person

Total area – 195 sq Ft / 18 sq M

Bed – King size | Twin bed

Balcony in the villa

# Facilities in the all the villas

- Every villa at the hotel is air conditioned
- Hot and cold water in bathroom
- Fan
- flat-screen TV
- Tea and coffee
- Kettle
- Internet
- Minibar
- Shower gel & Shampoo
- Dental kit
- Sanitary bag
- Safe
- Iron & Ironing board (Upon request)