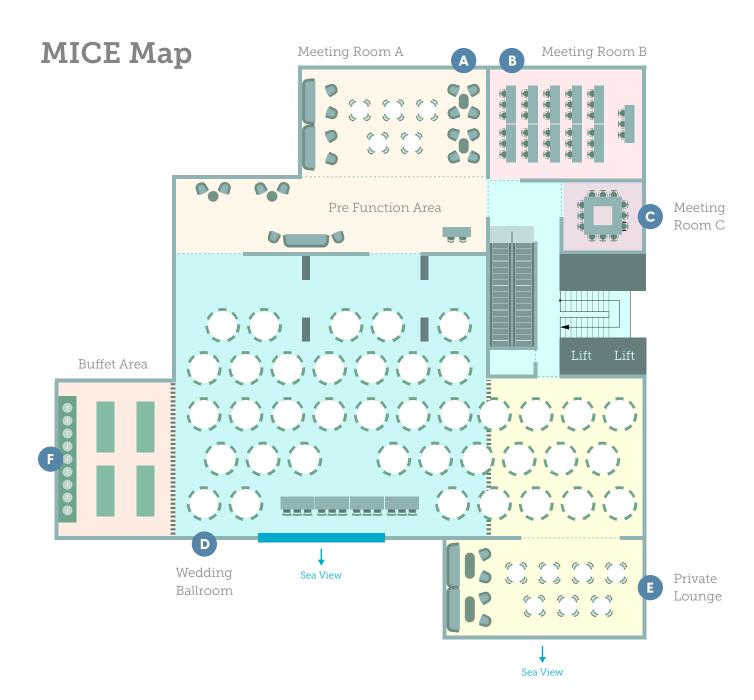

### A New Home For MICE

Barceló Nasandhura Malé is equipped to cater to all your Meetings, Incentives, Conferences, and Exhibitions (MICE) needs with a combined area of 1,034 sqm. This versatile space can be dynamically divided to accommodate various configurations, including meeting rooms, private lounge areas, a pre-function area, a buffet area, and two separate ballrooms that can be segregated into separate spaces or a combined space as needed.

| Venue                                           | Size (SQM) | Cocktail<br>Reception | Banquet<br>Dinner | U Shape /<br>Boardroom | Classroom | Theatre |
|-------------------------------------------------|------------|-----------------------|-------------------|------------------------|-----------|---------|
| Laamu (Meeting Room 1 + Lounge & Pre-Function)  | 212        | 250                   |                   | 30                     | 40        | 150     |
| Baa (Meeting Room 2)                            | 82         |                       |                   | 20                     | 30        | 100     |
| Raa (Meeting Room 3)                            | 29         |                       |                   | 10                     | 18        | 20      |
| South Ari (Private Meeting Room)                | 220        | 100                   | 60                | 30                     | 40        | 100     |
| North Ari (Wedding Ballroom 1)                  | 400        | 400                   | 280               |                        | 200       | 400     |
| Ari (Wedding Ballroom 1 + Private Meeting Room) | 620        | 600                   | 350               |                        | 300       | 600     |
| Buffet Area                                     | 91         |                       |                   |                        |           |         |

**Barceló** Nasandhura Malé

- **Laamu** (Meeting Room A + Lounge + Pre Function Area)
- **Baa** (Meeting Room B)
- **c** Raa (Meeting Room C)
- **North Ari** (Wedding Ballroom)
- **E** South Ari (Private Lounge)
- **D E Ari** (Wedding Ballroom + Private Lounge)
  - **F** Buffet Area