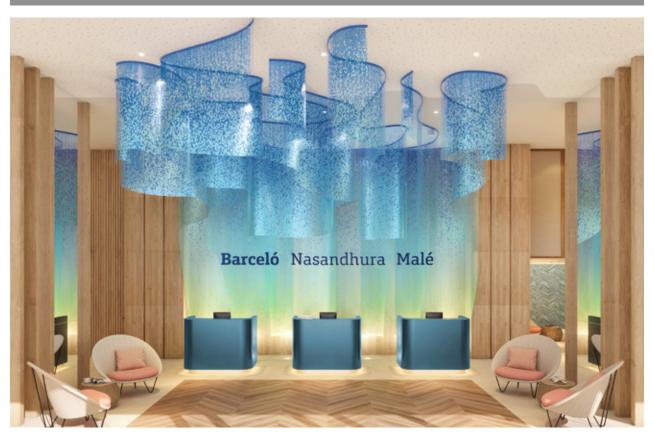

# **Barceló** Nasandhura Malé

# Tranquil Luxury In The Heart Of Malé

Overlooking the pristine Maldivian waters, the Barceló Nasandhura Malé harbours a corner of tranquil luxury in the vibrant capital of Maldives.

Strategically situated opposite the Henveiru Ferry Terminal, the hotel ensures seamless connectivity for guests, a mere ten-minute drive from Velana International Airport or experience travel the Maldivian way on a short ferry ride.

The Hotel offers 136 rooms across various categories, of which 95 enjoy an ocean vista bound to take one's breath away. The property also features 116 apartments that offer its residents luxurious living in the city. The spacious interiors and the meticulously curated design of the hotel rounds about a holistic guest experience that transports guests to where paradise meets indulgence.