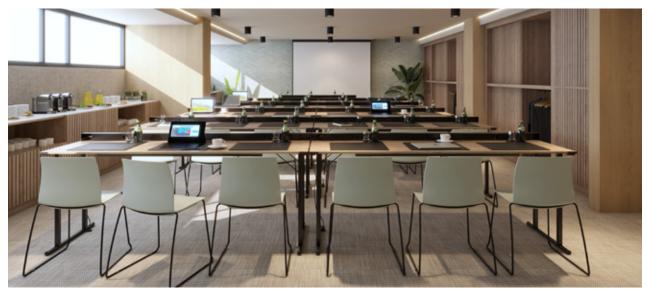

### A New Home For MICE

Barceló Nasandhura Malé is equipped to cater to all your Meetings, Incentives, Conferences, and Exhibitions (MICE) needs with a combined area of 1,034 sqm. This versatile space can be dynamically divided to accommodate various configurations, including meeting rooms, private lounge areas, a pre-function area, a buffet area, and two separate ballrooms that can be segregated into separate spaces or a combined space as needed.

Our dedicated MICE facilities are designed to provide a seamless experience for events, ensuring that every detail is meticulously planned and executed. Whether it is a corporate meeting, a conference, or an exhibition, our flexible and well-equipped spaces are tailored to meet your specific requirements.