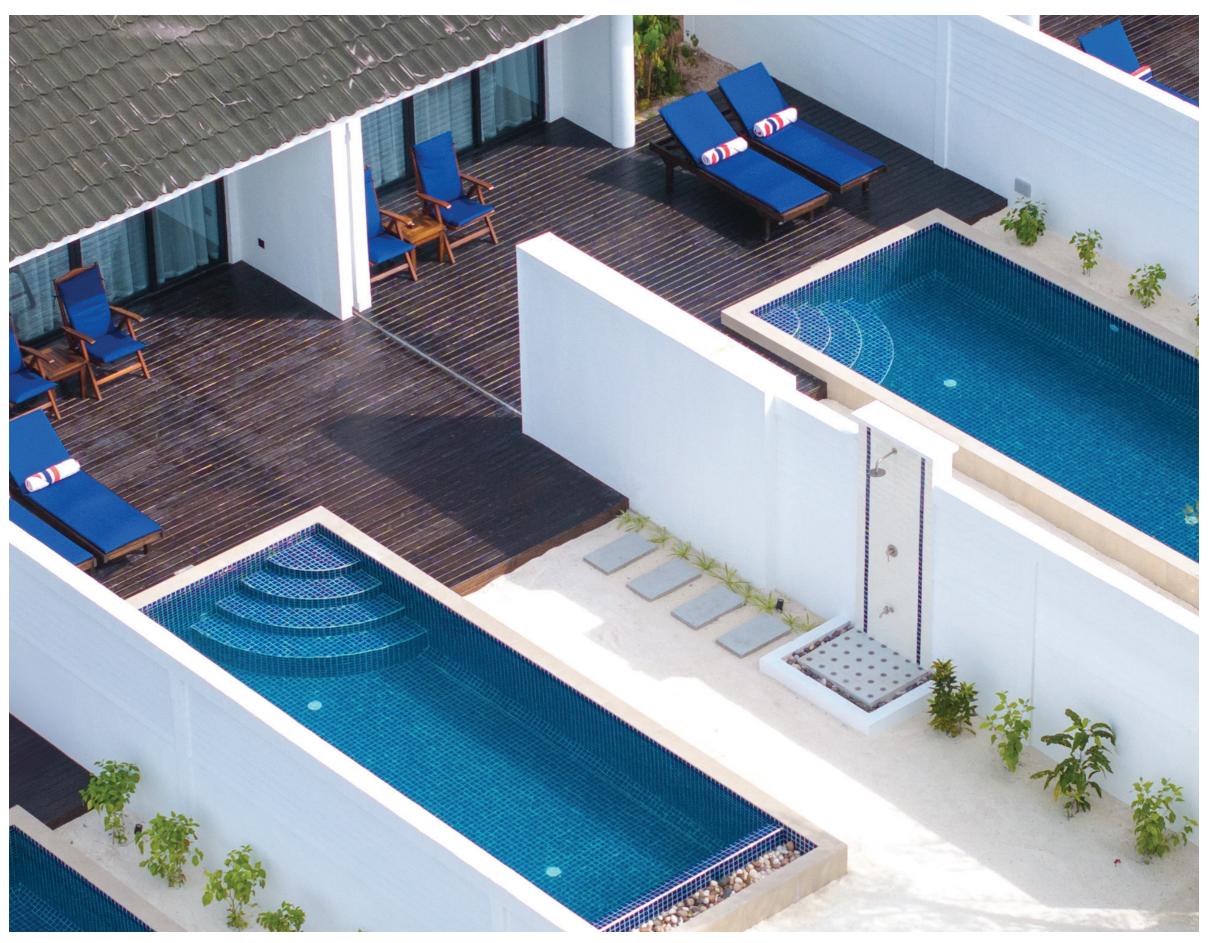

## VILLA NAUTICA PARADISE ISLAND

TWO-BEDROOM BEACH VILLA WITH TWO POOLS

These sunset-facing villas redefine beachfront luxury, offering two spacious bedrooms and two private pools for the ultimate retreat. Set against pristine white sands and breathtaking ocean views, they are thoughtfully designed to provide both privacy and connection, making them perfect for families or groups seeking an unforgettable escape in the Maldives