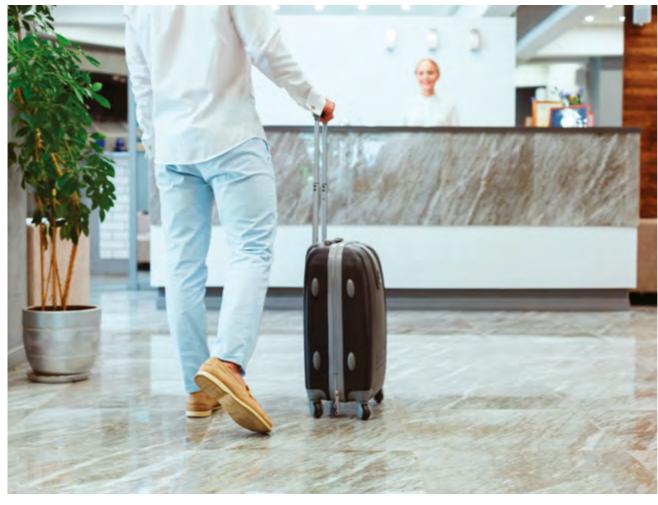

# CHECK-IN & CHECK-OUT

- Fully digital guest check-in available.
- Temperature controls through thermal cams at the hotel entrance.
- New luggage sanitization technologies to apply upon guests arrival.
- Receptions with wide lounge-style areas, check-in process with controlled access to avoid crowds, and safety distance signs on the floor.
- Separation screens at the reception areas and use of masks for personnel.
- Hydroalcoholic gel dispensers available for guests in all areas.
- Express digital check-out and express check-out machines with wide space between them, available for guests.