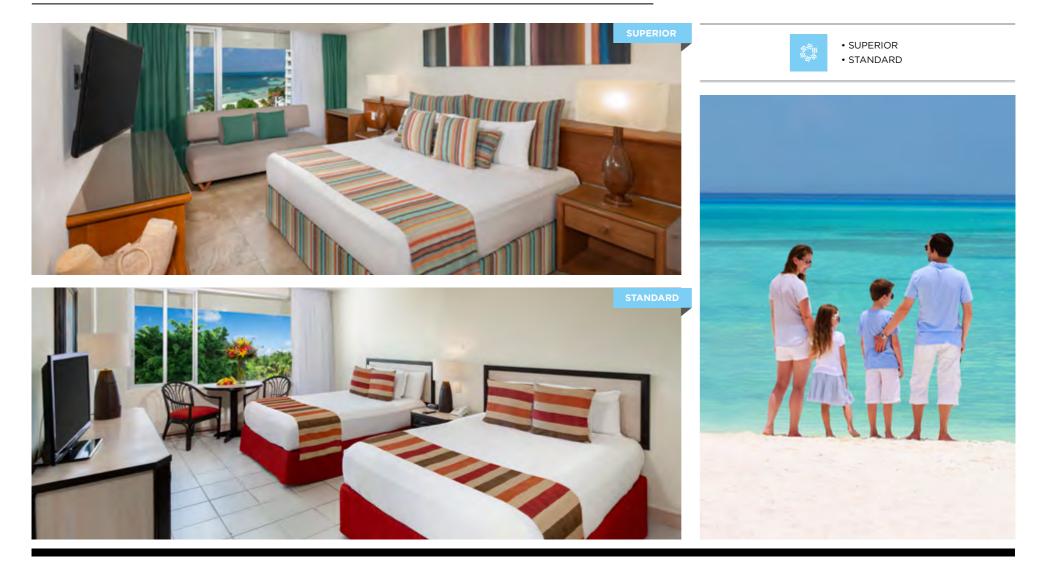

# **ROOMS & SUITES**

|              |                                          |                              |                          | STANDARD    | SUPERIOR |  |
|--------------|------------------------------------------|------------------------------|--------------------------|-------------|----------|--|
| Ā            | EXPRESS CHECK-OUT                        |                              |                          | 1           | 1        |  |
|              | 1 KING SIZE BED OR 2 DOUBLE BEDS         |                              |                          | 1           | 1        |  |
| Oll          | BATH AMENITIES AND TOWELS                |                              |                          | 1           | 1        |  |
|              | USB PORTS                                |                              |                          |             | 1        |  |
|              | IRON & IRONING BOARD                     |                              |                          | A SOLICITUD | ſ        |  |
| *            | SAFETY BOX                               |                              |                          | \$          | 1        |  |
|              | FLAT SCREEN                              |                              |                          | 1           | 1        |  |
| *            | AIR CONDITIONING                         |                              |                          | \$          | 1        |  |
| ~            | HAIRDRYER                                |                              |                          | 1           | 1        |  |
| $\bigotimes$ | RADIO ALARM CLOCK                        |                              |                          | 1           | 1        |  |
|              | COFFEE MAKER                             |                              |                          |             | 1        |  |
|              | MINIBAR: STOCKED UPON ARRIVAL WITH WATER |                              |                          |             | 1        |  |
|              |                                          | 0 —                          |                          |             |          |  |
|              | FAMILY INTERACTION AREAS                 |                              | • SPECIAL AREAS FOR KIDS |             |          |  |
| • PIRATA'S   | ВАҮ                                      | • BABY BLUE CRAB - KIDS CLUB |                          |             |          |  |
| • THE ARG    | ADE                                      | • YUCATÁN JURASSIC RIVER     |                          |             |          |  |