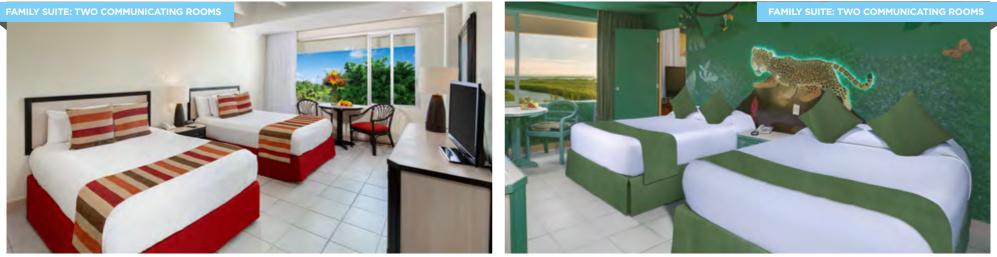

# FAMILY SUITES

FAMILY SUITE: MADE UP OF TWO ROOMS, ONE STANDARD (KING SIZE) AND A SECOND ROOM THAT CAN BE THEMED\* OR STANDARD

\*SUBJECT TO AVAILABILITY