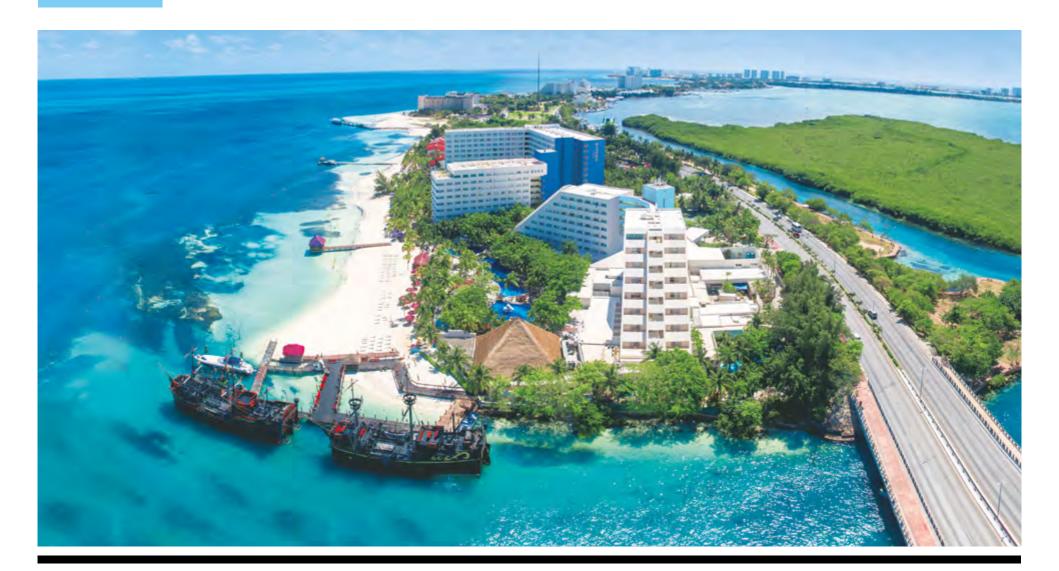

The best entertainment for the whole family can be found at this charming Oasis, conveniently located by the sea of Cancun. Here, kids and adults have fun in the Pirata's Bay adventure zone, The Arcade gaming room or the prehistoric Yucatan Jurassic River. Another attraction is the magical Kiddo Zone, especially designed for the joy of the little ones, always cared for by expert personnel.

#### HIGHLIGHTS

- Privileged location in the hotel zone of Cancun, Isla Mujeres bay
- 100% family-friendly resort
- Family fun zones: Yucatan Jurassic River, Pirata's Bay, and The Arcade
- KiddO Zone: Area with exclusive attractions for kids
- Spacious and comfortable rooms for families of up to 2 adults and 3 children
- Restaurants with international cuisine, Mexican antojitos, and variety of seafood
- Sensoria Chill Out & Spa: Relaxation space for adults only, with Jacuzzis, Bali beds, and massage cabins