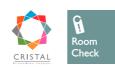

# FAMILY SUITES

FAMILY SUITE: MADE UP OF TWO ROOMS, ONE STANDARD (KING SIZE) AND A SECOND ROOM THAT CAN BE THEMED\* OR STANDARD

\*SUBJECT TO AVAILABILITY

# ROOMS