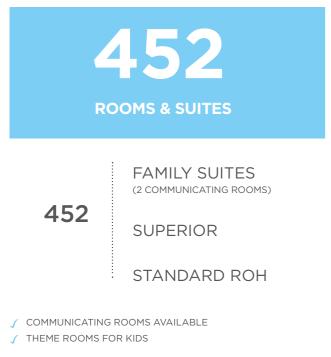

# FAMILY SUITES

FAMILY SUITE: MADE UP OF TWO ROOMS, ONE STANDARD (KING SIZE) AND A SECOND ROOM THAT CAN BE THEMED\* OR STANDARD

\*SUBJECT TO AVAILABILITY

# **ROOMS & SUITES**

|              |                                          |                              |                          | STANDARD    | SUPERIOR |  |
|--------------|------------------------------------------|------------------------------|--------------------------|-------------|----------|--|
| Ā            | EXPRESS CHECK-OUT                        |                              |                          | 1           | 1        |  |
|              | 1 KING SIZE BED OR 2 DOUBLE BEDS         |                              |                          | 1           | 1        |  |
| Oll          | BATH AMENITIES AND TOWELS                |                              |                          | 1           | 1        |  |
|              | USB PORTS                                |                              |                          |             | 1        |  |
|              | IRON & IRONING BOARD                     |                              |                          | A SOLICITUD | ſ        |  |
| *            | SAFETY BOX                               |                              |                          | \$          | 1        |  |
|              | FLAT SCREEN                              |                              |                          | 1           | 1        |  |
| *            | AIR CONDITIONING                         |                              |                          | \$          | 1        |  |
| ~            | HAIRDRYER                                |                              |                          | 1           | 1        |  |
| $\bigotimes$ | RADIO ALARM CLOCK                        |                              |                          | 1           | 1        |  |
|              | COFFEE MAKER                             |                              |                          |             | 1        |  |
|              | MINIBAR: STOCKED UPON ARRIVAL WITH WATER |                              |                          |             | 1        |  |
|              |                                          | 0 —                          |                          |             |          |  |
|              | FAMILY INTERACTION AREAS                 |                              | • SPECIAL AREAS FOR KIDS |             |          |  |
| • PIRATA'S   | ВАҮ                                      | • BABY BLUE CRAB - KIDS CLUB |                          |             |          |  |
| • THE ARG    | ADE                                      | • YUCATÁN JURASSIC RIVER     |                          |             |          |  |