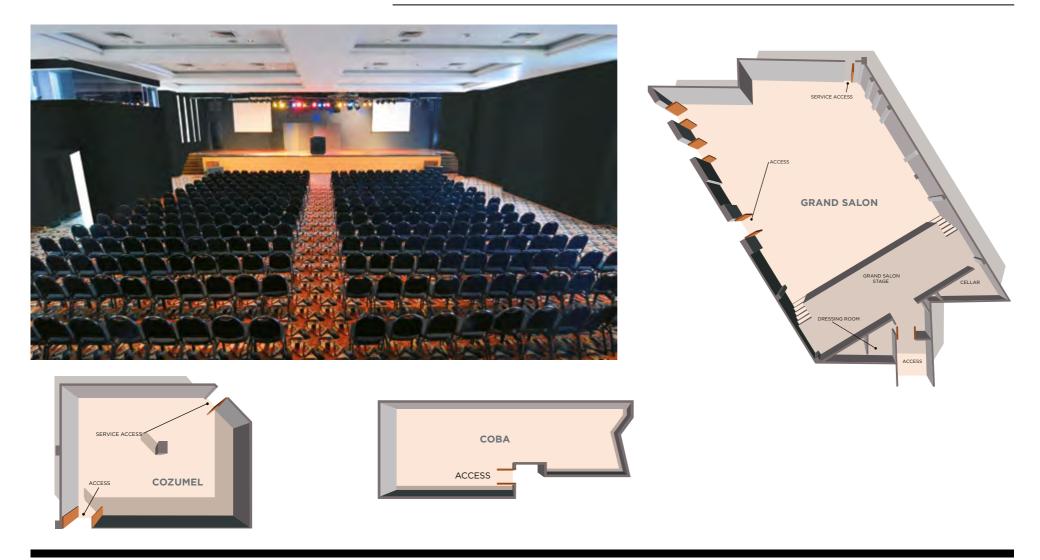

# MICE

#### REGARDLESS OF YOUR EVENT'S SIZE, OASIS PALM BOASTS THE PERFECT HALL TO ORGANIZE IT.

From a 20 executives meeting to a training event for 400 collaborators; from a corporate workshop to an international convention; whether it is a day of meetings or a commemoration celebration... With Oasis Palm, your event's success is guaranteed.

| COVID PROTOCOL. BETWEEN 25% AND 50% REDUCTION OF THE HALL'S CAPACITY,<br>ACCORDING TO EACH HALL AND KIND OF SETTING |       |         |        |          |         |          |         |
|---------------------------------------------------------------------------------------------------------------------|-------|---------|--------|----------|---------|----------|---------|
| MAXIMUM CAPACITY                                                                                                    |       |         |        |          |         |          |         |
| HALL                                                                                                                | sq ft | U-SHAPE | SCHOOL | IMPERIAL | THEATER | COCKTAIL | BANQUET |
| GRAND SALON                                                                                                         | 3,932 | 80      | 200    | 100      | 400     | 400      | 250     |
| GRAND SALON STAGE                                                                                                   | 1,048 | N/A     | N/A    | N/A      | N/A     | N/A      | N/A     |
| СОВА                                                                                                                | 581   | 25      | 40     | 30       | 50      | 50       | N/A     |
| COZUMEL                                                                                                             | 1,270 | 30      | 70     | 50       | 80      | 100      | 80      |