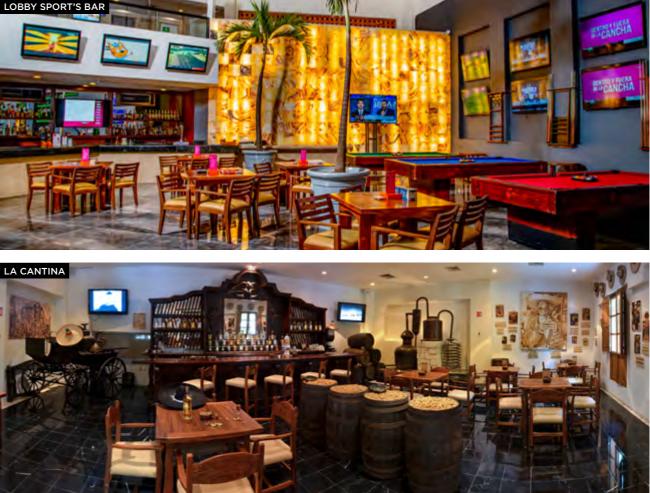

# BARS

## BARS

ALL INCLUSIVE RESORT • BE FREE, STAY SAFE

- Less tables in restaurants. All tables are separated considering the safety distance standards.
- Groups of 5 or more persons must book in advance, allowing our staff to place the tables, following the safety standards.
- **Contactless** menus available at the Oasis app or through a QR code.
- New operation, setting, and table cleaning standards, adapted for the total safety of our guests. All tables and chairs are sanitized before and after each guest.
- Hydroalcoholic gel dispensers available at every food & beverages consumption center.
- All food & beverages collaborators have been trained to avoid contact with food. Mandatory use of masks.