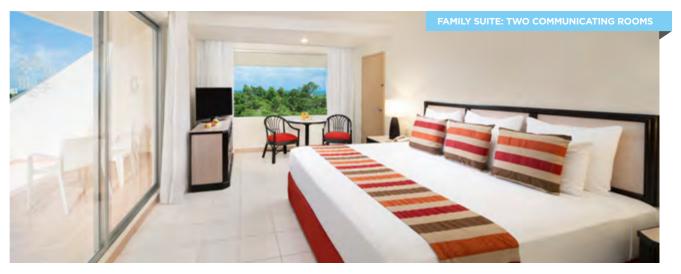

# FAMILY SUITES

FAMILY SUITE: MADE UP OF TWO ROOMS, ONE STANDARD (KING SIZE) AND A SECOND ROOM THAT CAN BE THEMED\* OR STANDARD

\*SUBJECT TO AVAILABILITY