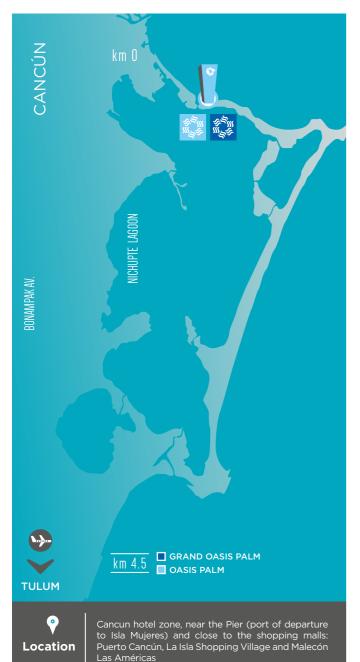

#### HIGHLIGHTS

- Privileged location in the hotel zone of Cancun, Isla Mujeres bay
- 100% family-friendly resort
- Family fun zones: Yucatan Jurassic River, Pirata's Bay, and The Arcade
- KiddO Zone: Area with exclusive attractions for kids
- Spacious and comfortable rooms for families of up to 2 adults and 3 children
- Restaurants with international cuisine, Mexican antojitos, and variety of seafood
- Sensoria Chill Out & Spa: Relaxation space for adults only, with Jacuzzis, Bali beds, and massage cabins