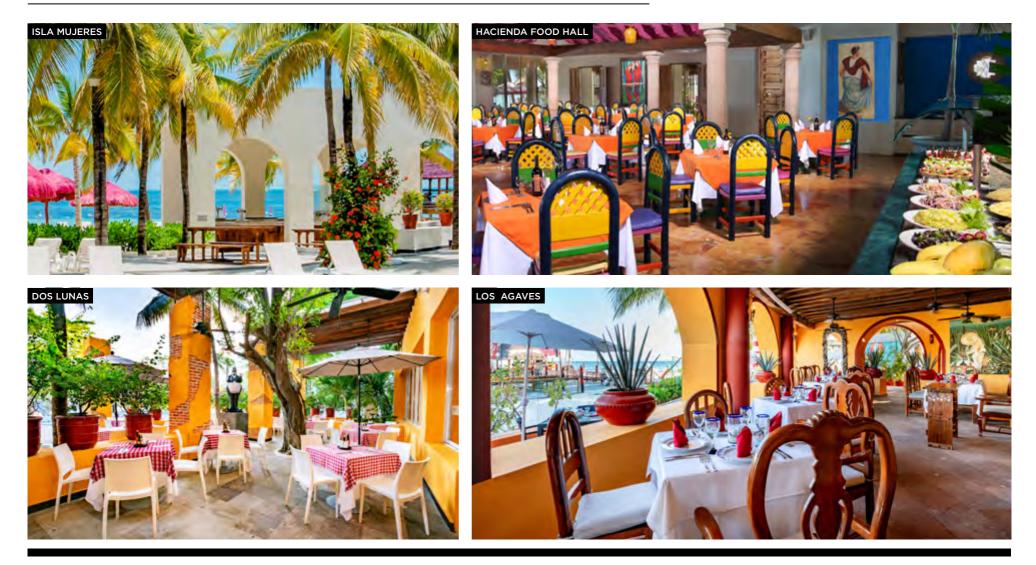

# RESTAURANTS

| RESTAURANT                                                                    |                                                           |               | DESCRIPTION                                    | BREAKFAST* | LUNCH*                     | DINNER*    | IN | OUT |
|-------------------------------------------------------------------------------|-----------------------------------------------------------|---------------|------------------------------------------------|------------|----------------------------|------------|----|-----|
| MAKI                                                                          | MAKI TACO<br>EXCELLENCE CERTIFICATE<br>FROM 2015 TO 2020. |               | Japanese - Mexican<br>fusion                   |            | \$                         | 1*         | 1  | 1   |
| La Hacienda                                                                   | EL BUFFET                                                 | EL<br>BUFFET  | International buffet                           | ſ          | \$                         | 1          | 1  | 1   |
|                                                                               | LosAgaves                                                 | LOS<br>AGAVES | Mexican traditional cuisine                    |            | <b>√</b><br>Tacos & tortas | <u>ر</u> * | 1  | 1   |
|                                                                               | Sweet                                                     | SWEET<br>PALM | Kids<br>restaurant                             | 1          | \$                         | 1          | 1  |     |
| CDOS<br>LUNAS<br>TERRACE                                                      | DOS LUNAS<br>TERRACE                                      |               | Pizzas, pastas &<br>ice cream.<br>Italian food |            | \$                         |            |    | 1   |
|                                                                               | SISAL<br>RESTAURANTE BAR                                  |               | - Seafood<br>- Burgers & snacks                |            | 1                          | 1          | 1  | 1   |
| bla Mujeres                                                                   | bla Mujeres ISLA MUJERES                                  |               | Sushi by the pool<br>and beach                 |            | 1                          |            |    | 1   |
| ★ RESERVATION REQUIRED *SCHEDULES ARE SUBJECT TO CHANGE WITHOUT PRIOR NOTICE. |                                                           |               |                                                |            |                            |            |    |     |

# RESTAURANTS