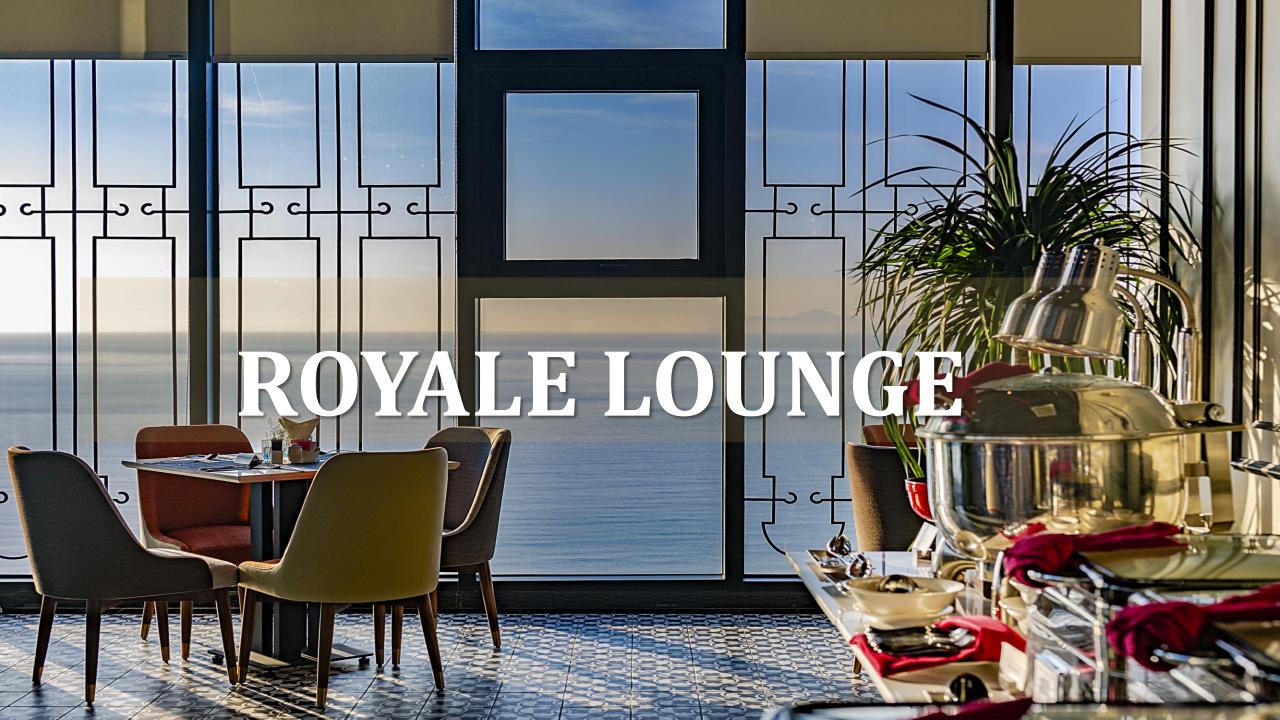

# LOCATION: 28<sup>th</sup> FLOOR

From Royale Lounge, you can enjoy the breathtaking views of Son Tra Peninsula, My Khe Beach, and Da Nang city.

JCJC

ان حل

## **CAPACITY**: 40-50pax