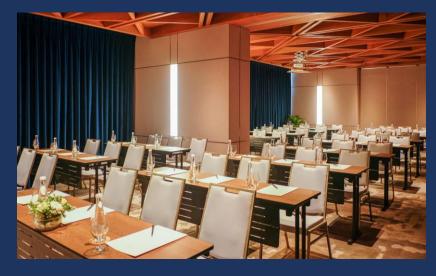

Operation time: 17.00 - Late

Size: 420 sqm

Capacity: 100 seats

Beer, Alcohol, Spirit, Cocktail

Tapas

MEETING & EVENT – 3<sup>rd</sup> floor

MEETING & EVENT – 3<sup>rd</sup> floor

|                       | Area<br>(Sq. m) | Dimension<br>(M & M) | Height<br>(M) | CAPACITY                                    |     |         |           |          |           |         |
|-----------------------|-----------------|----------------------|---------------|---------------------------------------------|-----|---------|-----------|----------|-----------|---------|
| FUNCTION<br>ROOM      |                 |                      |               | :•:<br>:•: :•:<br>:•: :•:<br>:•:<br>Banquet | ∵   | Theater | Boardroom | Cocktail | Classroom | U-shape |
| 3 <sup>rd</sup> Floor |                 |                      |               |                                             |     |         |           |          |           |         |
| Ballroom              | 156             | 24 x 6.5             | 3.5           | 90                                          | 45  | 100     | N/A       | 120      | 50        | N/A     |
| Function 1            | 55              | 8.5 x 6.5            |               | 30                                          | 20  | 40      | 20        | 40       | 18        | 15      |
| Function 2            | 50              | 7.8 x 6.5            |               | 30                                          | 20  | 40      | 20        | 36       | 18        | 15      |
| Function 3            | 55              | 8.5 x 6.5            |               | 30                                          | 20  | 40      | 20        | 40       | 18        | 15      |
| Meeting room          | 72              | 18 x 4               |               | 30                                          | 25  | 50      | 30        | 48       | 24        | 18      |
| Pre-Function          | 72              | 18 x 4               |               | N/A                                         | N/A | N/A     | N/A       | 48       | N/A       | N/A     |

## MEETING & EVENT – 3<sup>rd</sup> floor

Location: 4<sup>th</sup> Floor Technicians are trained according to the treatment methods from Japan.

FITNESS CENTER - HIMALAYA SALT SAUNA - STEAM BATH - 5<sup>th</sup> floor