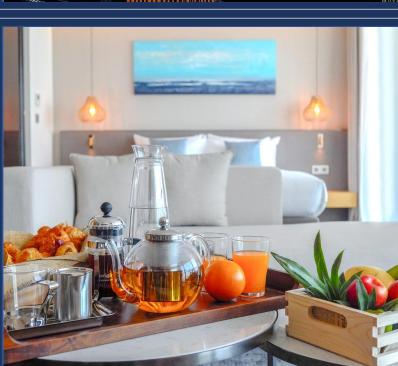

1 King & 1 Twin

SEL DE MER OCEAN SUITES
3 bedrooms

Room size: 210m2 Bathtub & Shower Ocean view Balcony 1 King & 2 Twin

Location: Lobby floor

Operation time: 7.00 - 20.00

Size: 120 sqm

Capacity: 30 seats

Coffee, Tea, Fruits Juice

Cocktail, Beer & Light Food

Location: 2<sup>nd</sup> floor

Operation time: 6.00 - 22.00

Size: 350 sqm

Capacity: 130 seats

Vietnamese Contemporary

**Fusion Food** 

Location: 26<sup>th</sup> floor