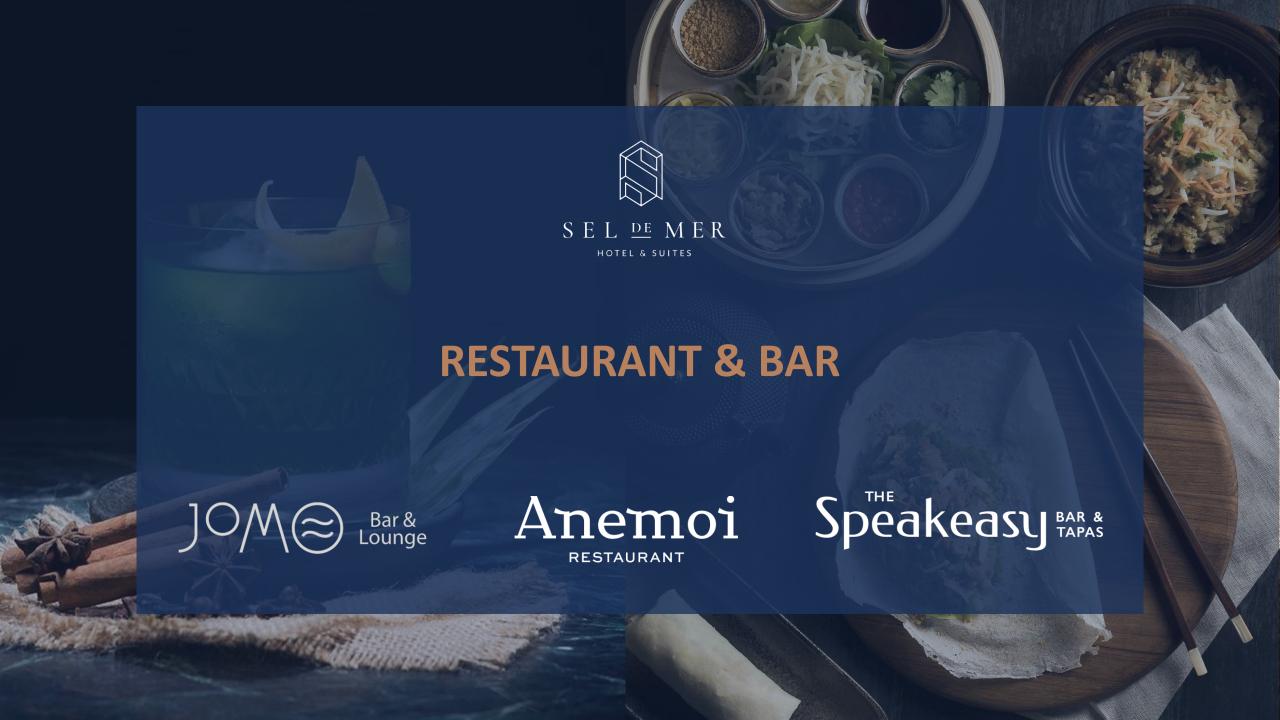

1 King & 1 Twin

SEL DE MER OCEAN SUITES
3 bedrooms

Room size: 210m2 Bathtub & Shower Ocean view Balcony 1 King & 2 Twin

Location: Lobby floor

Operation time: 7.00 - 20.00

Size: 120 sqm

Capacity: 30 seats

Coffee, Tea, Fruits Juice

Cocktail, Beer & Light Food

Location: 2<sup>nd</sup> floor

Operation time: 6.00 - 22.00

Size: 350 sqm

Capacity: 130 seats

Vietnamese Contemporary

**Fusion Food** 

Location: 26<sup>th</sup> floor

Operation time: 17.00 - Late

Size: 420 sqm

Capacity: 100 seats

Beer, Alcohol, Spirit, Cocktail

Tapas

MEETING & EVENT – 3<sup>rd</sup> floor

MEETING & EVENT – 3<sup>rd</sup> floor

|                       | Area<br>(Sq. m) | Dimension<br>(M & M) | Height<br>(M) | CAPACITY                                    |     |         |           |          |           |         |
|-----------------------|-----------------|----------------------|---------------|---------------------------------------------|-----|---------|-----------|----------|-----------|---------|
| FUNCTION<br>ROOM      |                 |                      |               | :•:<br>:•: :•:<br>:•: :•:<br>:•:<br>Banquet | ∵   | Theater | Boardroom | Cocktail | Classroom | U-shape |
| 3 <sup>rd</sup> Floor |                 |                      |               |                                             |     |         |           |          |           |         |
| Ballroom              | 156             | 24 x 6.5             | 3.5           | 90                                          | 45  | 100     | N/A       | 120      | 50        | N/A     |
| Function 1            | 55              | 8.5 x 6.5            |               | 30                                          | 20  | 40      | 20        | 40       | 18        | 15      |
| Function 2            | 50              | 7.8 x 6.5            |               | 30                                          | 20  | 40      | 20        | 36       | 18        | 15      |
| Function 3            | 55              | 8.5 x 6.5            |               | 30                                          | 20  | 40      | 20        | 40       | 18        | 15      |
| Meeting room          | 72              | 18 x 4               |               | 30                                          | 25  | 50      | 30        | 48       | 24        | 18      |
| Pre-Function          | 72              | 18 x 4               |               | N/A                                         | N/A | N/A     | N/A       | 48       | N/A       | N/A     |