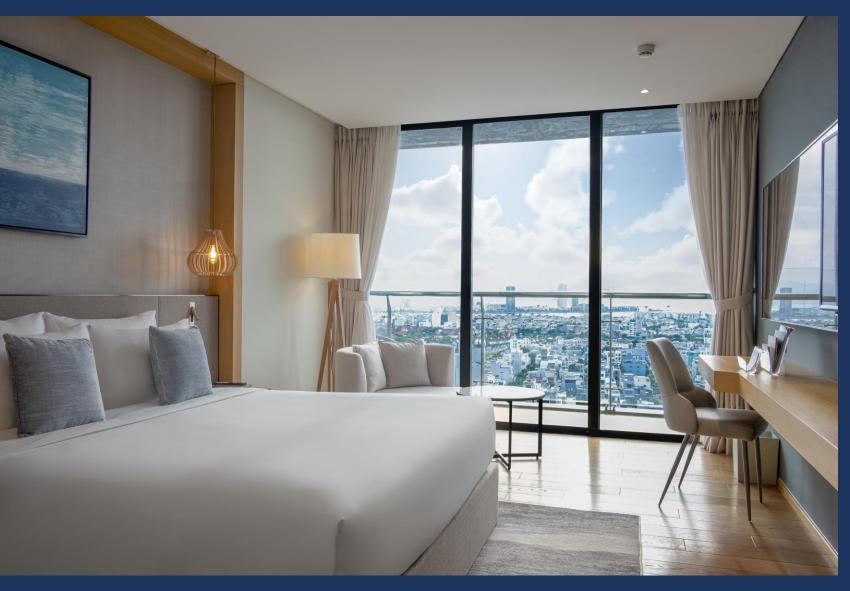

King/ Twin bed

SUPERIOR OCEAN View

Room size: 35m2 Standing shower Ocean view Balcony King/ Twin bed

DELUXE OCEAN
View

Room size: 37m2 Bathtub & Shower Ocean view Balcony King/ Twin bed

FAMILY CITY View 2 bedrooms