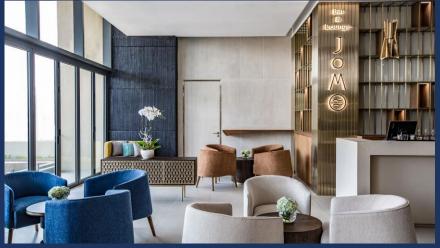

1 King & 1 Twin

SEL DE MER OCEAN SUITES
3 bedrooms

Room size: 210m2 Bathtub & Shower Ocean view Balcony 1 King & 2 Twin

Location: Lobby floor

Operation time: 7.00 - 20.00

Size: 120 sqm

Capacity: 30 seats

Coffee, Tea, Fruits Juice