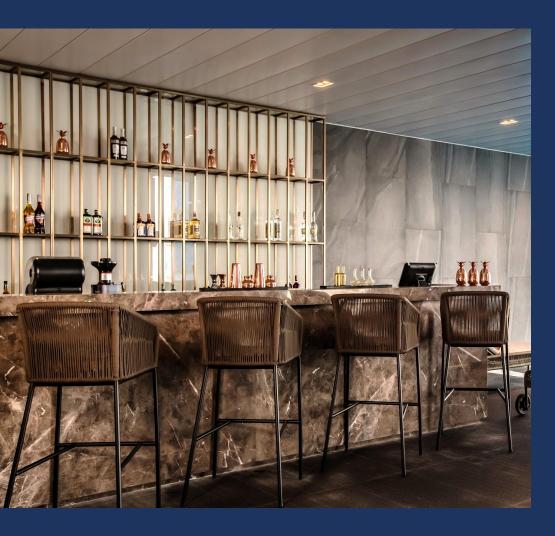

Cocktail, Beer & Light Food

Location: 2<sup>nd</sup> floor

Operation time: 6.00 - 22.00

Size: 350 sqm

Capacity: 130 seats

Vietnamese Contemporary

**Fusion Food** 

Location: 26<sup>th</sup> floor

Operation time: 17.00 - Late

Size: 420 sqm

Capacity: 100 seats

Beer, Alcohol, Spirit, Cocktail

Tapas

MEETING & EVENT – 3<sup>rd</sup> floor

MEETING & EVENT – 3<sup>rd</sup> floor

|                       | Area<br>(Sq. m) | Dimension<br>(M & M) | Height<br>(M) | CAPACITY                                    |     |         |           |          |           |         |
|-----------------------|-----------------|----------------------|---------------|---------------------------------------------|-----|---------|-----------|----------|-----------|---------|
| FUNCTION<br>ROOM      |                 |                      |               | :•:<br>:•: :•:<br>:•: :•:<br>:•:<br>Banquet | ∵   | Theater | Boardroom | Cocktail | Classroom | U-shape |
| 3 <sup>rd</sup> Floor |                 |                      |               |                                             |     |         |           |          |           |         |
| Ballroom              | 156             | 24 x 6.5             | 3.5           | 90                                          | 45  | 100     | N/A       | 120      | 50        | N/A     |
| Function 1            | 55              | 8.5 x 6.5            |               | 30                                          | 20  | 40      | 20        | 40       | 18        | 15      |
| Function 2            | 50              | 7.8 x 6.5            |               | 30                                          | 20  | 40      | 20        | 36       | 18        | 15      |
| Function 3            | 55              | 8.5 x 6.5            |               | 30                                          | 20  | 40      | 20        | 40       | 18        | 15      |
| Meeting room          | 72              | 18 x 4               |               | 30                                          | 25  | 50      | 30        | 48       | 24        | 18      |
| Pre-Function          | 72              | 18 x 4               |               | N/A                                         | N/A | N/A     | N/A       | 48       | N/A       | N/A     |