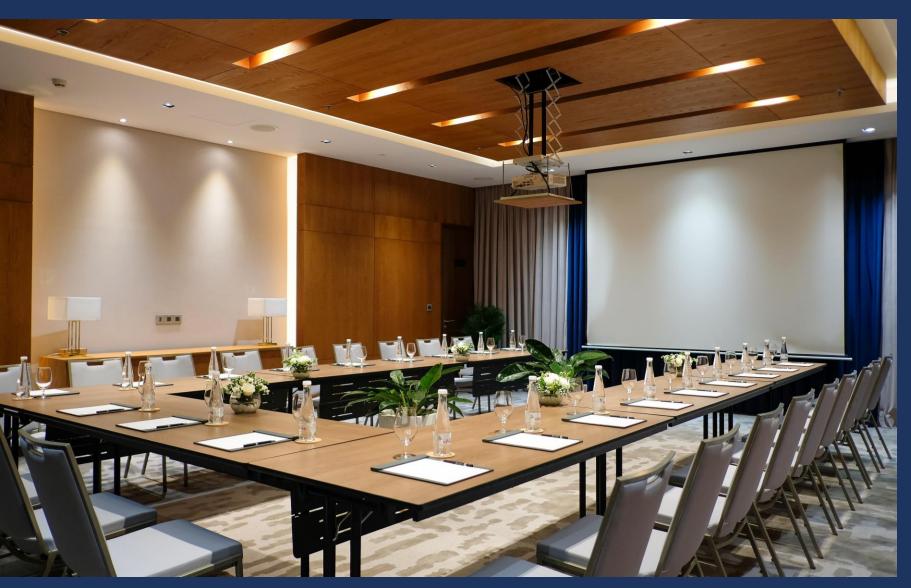

Operation time: 17.00 - Late

Size: 420 sqm

Capacity: 100 seats

Beer, Alcohol, Spirit, Cocktail

Tapas

MEETING & EVENT – 3<sup>rd</sup> floor

MEETING & EVENT – 3<sup>rd</sup> floor

|                       | Area<br>(Sq. m) | Dimension<br>(M & M) | Height<br>(M) | CAPACITY                                    |     |         |           |          |           |         |
|-----------------------|-----------------|----------------------|---------------|---------------------------------------------|-----|---------|-----------|----------|-----------|---------|
| FUNCTION<br>ROOM      |                 |                      |               | :•:<br>:•: :•:<br>:•: :•:<br>:•:<br>Banquet | ∵   | Theater | Boardroom | Cocktail | Classroom | U-shape |
| 3 <sup>rd</sup> Floor |                 |                      |               |                                             |     |         |           |          |           |         |
| Ballroom              | 156             | 24 x 6.5             | 3.5           | 90                                          | 45  | 100     | N/A       | 120      | 50        | N/A     |
| Function 1            | 55              | 8.5 x 6.5            |               | 30                                          | 20  | 40      | 20        | 40       | 18        | 15      |
| Function 2            | 50              | 7.8 x 6.5            |               | 30                                          | 20  | 40      | 20        | 36       | 18        | 15      |
| Function 3            | 55              | 8.5 x 6.5            |               | 30                                          | 20  | 40      | 20        | 40       | 18        | 15      |
| Meeting room          | 72              | 18 x 4               |               | 30                                          | 25  | 50      | 30        | 48       | 24        | 18      |
| Pre-Function          | 72              | 18 x 4               |               | N/A                                         | N/A | N/A     | N/A       | 48       | N/A       | N/A     |

## MEETING & EVENT – 3<sup>rd</sup> floor

Location: 4<sup>th</sup> Floor Technicians are trained according to the treatment methods from Japan.

FITNESS CENTER - HIMALAYA SALT SAUNA - STEAM BATH - 5<sup>th</sup> floor