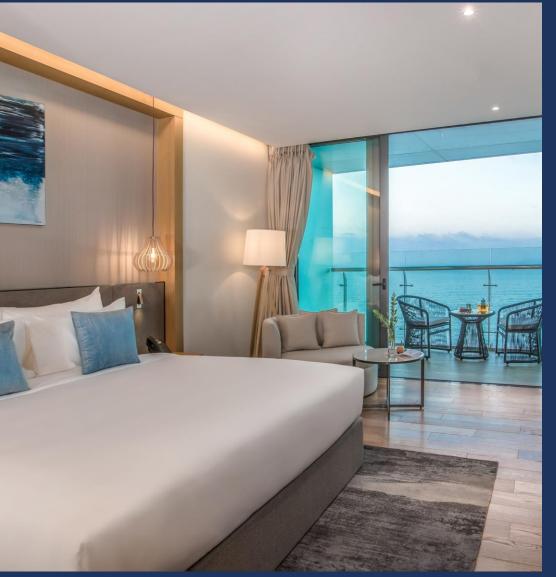

King/ Twin bed

SUPERIOR OCEAN View

Room size: 35m2 Standing shower Ocean view Balcony King/ Twin bed

DELUXE OCEAN
View

Room size: 37m2 Bathtub & Shower Ocean view Balcony King/ Twin bed

FAMILY CITY View 2 bedrooms

Bathtub & Shower

City, River & Bay view Balcony

King bed

JUNIOR SUITE OCEAN View

Room size: 67m2 Bathtub & Shower Ocean view Balcony King bed

**EXECUTIVE CITY View 2 bedrooms** 

Room size: 165m2 Bathtub & Shower City, River & Bay view Balcony