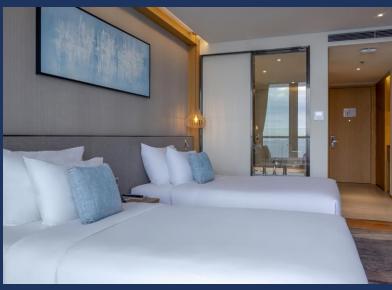

King/ Twin bed

SUPERIOR OCEAN View

Room size: 35m2 Standing shower Ocean view Balcony King/ Twin bed

DELUXE OCEAN
View

Room size: 37m2 Bathtub & Shower Ocean view Balcony King/ Twin bed

FAMILY CITY View 2 bedrooms