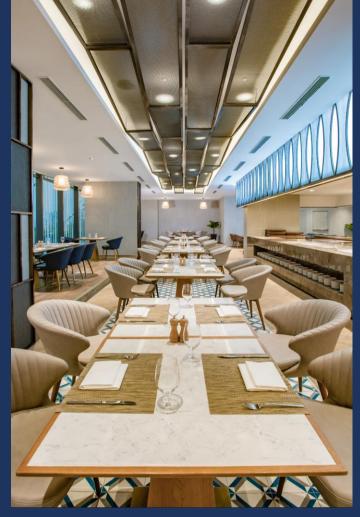

Cocktail, Beer & Light Food

Location: 2<sup>nd</sup> floor

Operation time: 6.00 - 22.00

Size: 350 sqm

Capacity: 130 seats

Vietnamese Contemporary

**Fusion Food** 

Location: 26<sup>th</sup> floor