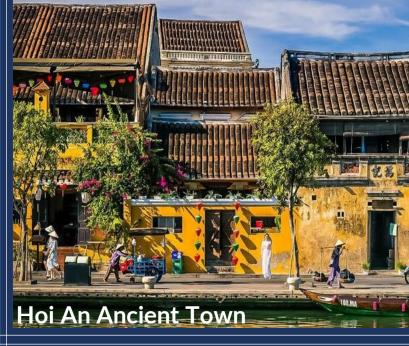

#### **LOCATION**

Located on My Khe, one of the world's most attractive beaches chosen by Forbes. Gateway to connecting the world cultural heritages recognized by UNESCO as Hoi An Ancient Town, My Son Sanctuary and Hue Imperial City.

5 mins Dragon Bridge

2 hrs 10 mins \_\_\_ Hue City

40 mins Hoi An Ancient Town

1 hr 10 mins \_\_\_\_ My Son Sanctuary

1 hr 20 mins \_\_\_\_ Ba Na Hills

1 hr 20 mins Golden Bridge