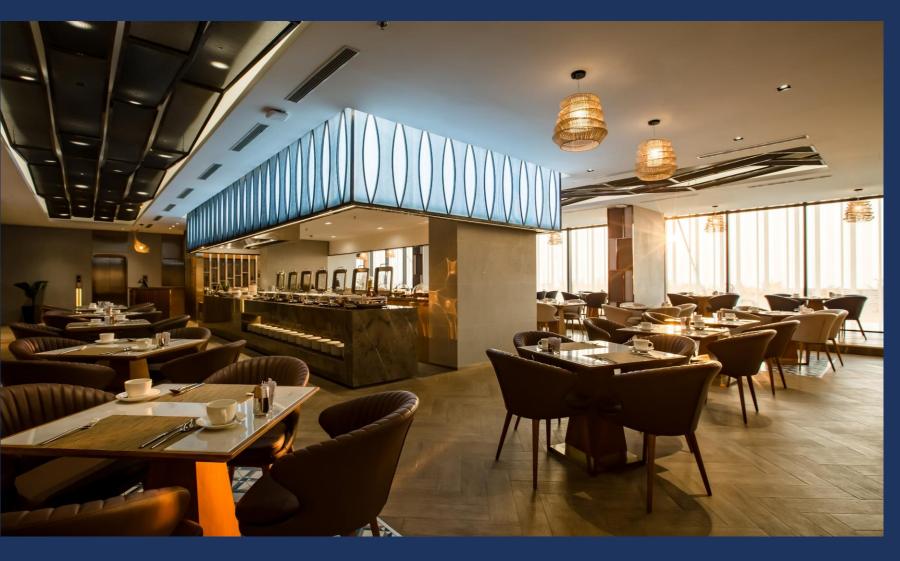

Cocktail, Beer & Light Food

Location: 2<sup>nd</sup> floor

Operation time: 6.00 - 22.00

Size: 350 sqm

Capacity: 130 seats

Vietnamese Contemporary

**Fusion Food** 

Location: 26<sup>th</sup> floor