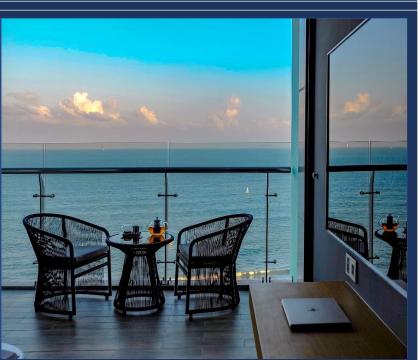

1 King & 1 Twin

SEL DE MER OCEAN SUITES
3 bedrooms

Room size: 210m2 Bathtub & Shower Ocean view Balcony 1 King & 2 Twin

Location: Lobby floor

Operation time: 7.00 - 20.00

Size: 120 sqm

Capacity: 30 seats

Coffee, Tea, Fruits Juice