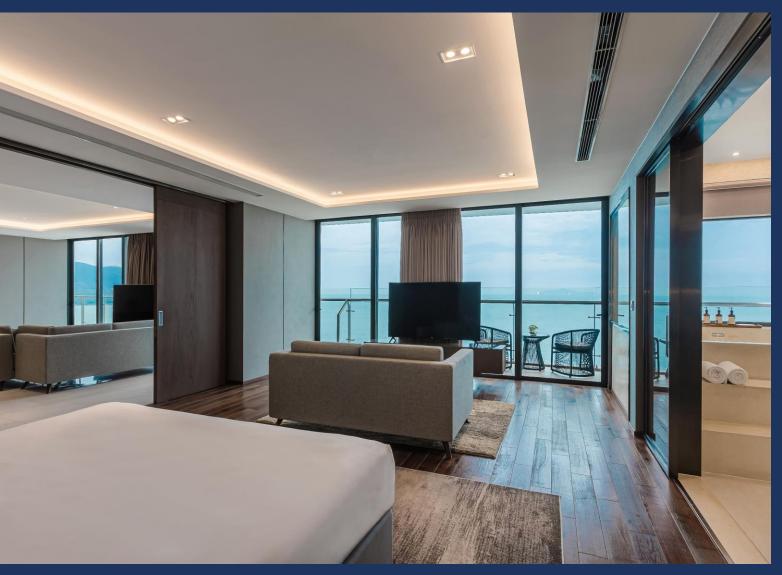

Bathtub & Shower

City, River & Bay view Balcony

King bed

JUNIOR SUITE OCEAN View

Room size: 67m2 Bathtub & Shower Ocean view Balcony King bed

**EXECUTIVE CITY View 2 bedrooms** 

Room size: 165m2 Bathtub & Shower City, River & Bay view Balcony

1 King & 1 Twin

SEL DE MER OCEAN SUITES
3 bedrooms

Room size: 210m2 Bathtub & Shower Ocean view Balcony 1 King & 2 Twin

Location: Lobby floor

Operation time: 7.00 - 20.00

Size: 120 sqm

Capacity: 30 seats

Coffee, Tea, Fruits Juice