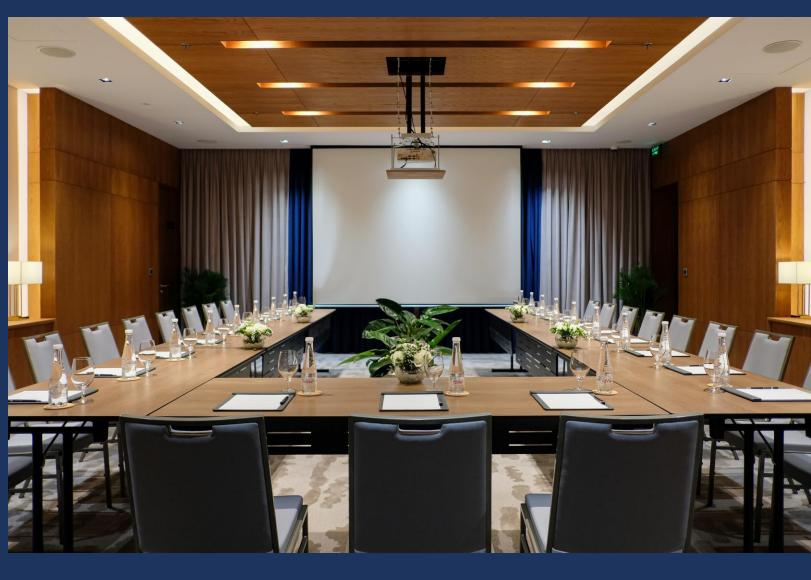

Operation time: 17.00 - Late

Size: 420 sqm

Capacity: 100 seats

Beer, Alcohol, Spirit, Cocktail

Tapas

MEETING & EVENT – 3<sup>rd</sup> floor

MEETING & EVENT – 3<sup>rd</sup> floor

|                       | Area<br>(Sq. m) | Dimension<br>(M & M) | Height<br>(M) | CAPACITY                                    |     |         |           |          |           |         |
|-----------------------|-----------------|----------------------|---------------|---------------------------------------------|-----|---------|-----------|----------|-----------|---------|
| FUNCTION<br>ROOM      |                 |                      |               | :•:<br>:•: :•:<br>:•: :•:<br>:•:<br>Banquet | ∵   | Theater | Boardroom | Cocktail | Classroom | U-shape |
| 3 <sup>rd</sup> Floor |                 |                      |               |                                             |     |         |           |          |           |         |
| Ballroom              | 156             | 24 x 6.5             | 3.5           | 90                                          | 45  | 100     | N/A       | 120      | 50        | N/A     |
| Function 1            | 55              | 8.5 x 6.5            |               | 30                                          | 20  | 40      | 20        | 40       | 18        | 15      |
| Function 2            | 50              | 7.8 x 6.5            |               | 30                                          | 20  | 40      | 20        | 36       | 18        | 15      |
| Function 3            | 55              | 8.5 x 6.5            |               | 30                                          | 20  | 40      | 20        | 40       | 18        | 15      |
| Meeting room          | 72              | 18 x 4               |               | 30                                          | 25  | 50      | 30        | 48       | 24        | 18      |
| Pre-Function          | 72              | 18 x 4               |               | N/A                                         | N/A | N/A     | N/A       | 48       | N/A       | N/A     |

## MEETING & EVENT – 3<sup>rd</sup> floor

Location: 4<sup>th</sup> Floor Technicians are trained according to the treatment methods from Japan.

FITNESS CENTER - HIMALAYA SALT SAUNA - STEAM BATH - 5<sup>th</sup> floor