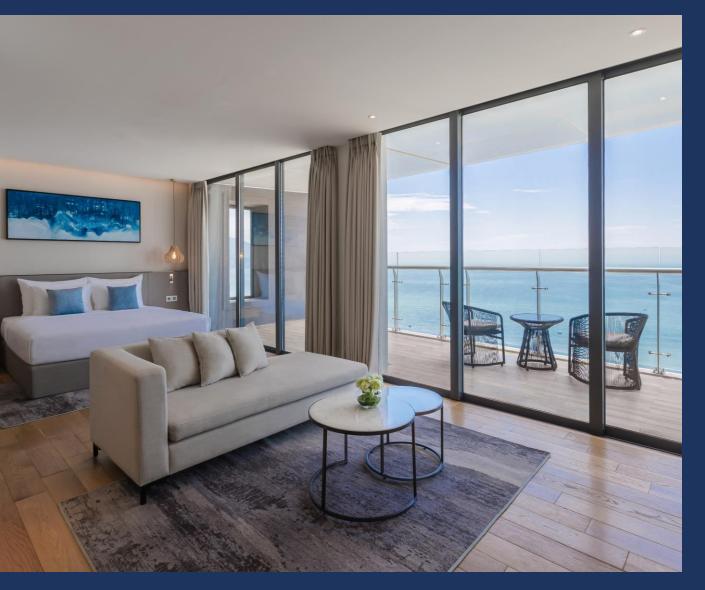

King/ Twin bed

SUPERIOR OCEAN View

Room size: 35m2 Standing shower Ocean view Balcony King/ Twin bed

DELUXE OCEAN
View

Room size: 37m2 Bathtub & Shower Ocean view Balcony King/ Twin bed

FAMILY CITY View 2 bedrooms