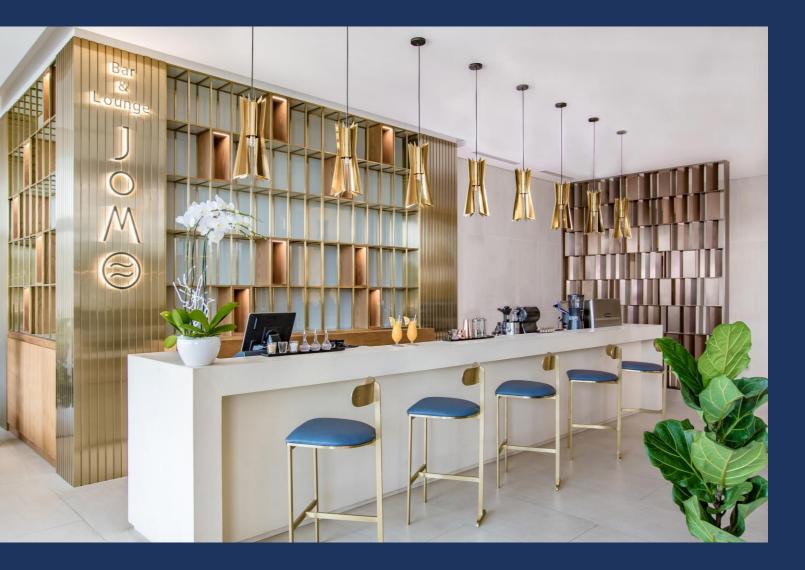

1 King & 1 Twin

SEL DE MER OCEAN SUITES
3 bedrooms

Room size: 210m2 Bathtub & Shower Ocean view Balcony 1 King & 2 Twin

Location: Lobby floor

Operation time: 7.00 - 20.00

Size: 120 sqm

Capacity: 30 seats

Coffee, Tea, Fruits Juice