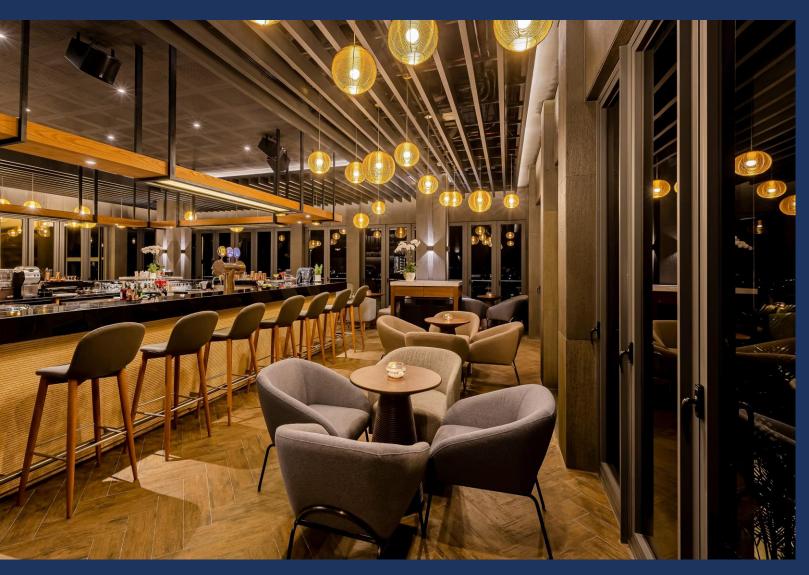

Operation time: 17.00 - Late

Size: 420 sqm

Capacity: 100 seats

Beer, Alcohol, Spirit, Cocktail

Tapas

MEETING & EVENT – 3<sup>rd</sup> floor

MEETING & EVENT – 3<sup>rd</sup> floor

|                       | Area<br>(Sq. m) | Dimension<br>(M & M) | Height<br>(M) | CAPACITY                                    |     |         |           |          |           |         |
|-----------------------|-----------------|----------------------|---------------|---------------------------------------------|-----|---------|-----------|----------|-----------|---------|
| FUNCTION<br>ROOM      |                 |                      |               | :•:<br>:•: :•:<br>:•: :•:<br>:•:<br>Banquet | ∵   | Theater | Boardroom | Cocktail | Classroom | U-shape |
| 3 <sup>rd</sup> Floor |                 |                      |               |                                             |     |         |           |          |           |         |
| Ballroom              | 156             | 24 x 6.5             | 3.5           | 90                                          | 45  | 100     | N/A       | 120      | 50        | N/A     |
| Function 1            | 55              | 8.5 x 6.5            |               | 30                                          | 20  | 40      | 20        | 40       | 18        | 15      |
| Function 2            | 50              | 7.8 x 6.5            |               | 30                                          | 20  | 40      | 20        | 36       | 18        | 15      |
| Function 3            | 55              | 8.5 x 6.5            |               | 30                                          | 20  | 40      | 20        | 40       | 18        | 15      |
| Meeting room          | 72              | 18 x 4               |               | 30                                          | 25  | 50      | 30        | 48       | 24        | 18      |
| Pre-Function          | 72              | 18 x 4               |               | N/A                                         | N/A | N/A     | N/A       | 48       | N/A       | N/A     |