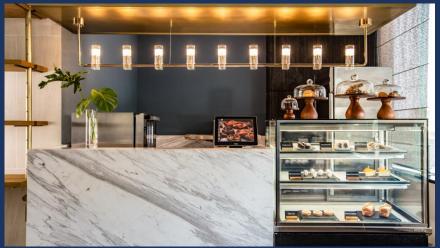

1 King & 1 Twin

SEL DE MER OCEAN SUITES
3 bedrooms

Room size: 210m2 Bathtub & Shower Ocean view Balcony 1 King & 2 Twin

Location: Lobby floor

Operation time: 7.00 - 20.00

Size: 120 sqm

Capacity: 30 seats

Coffee, Tea, Fruits Juice