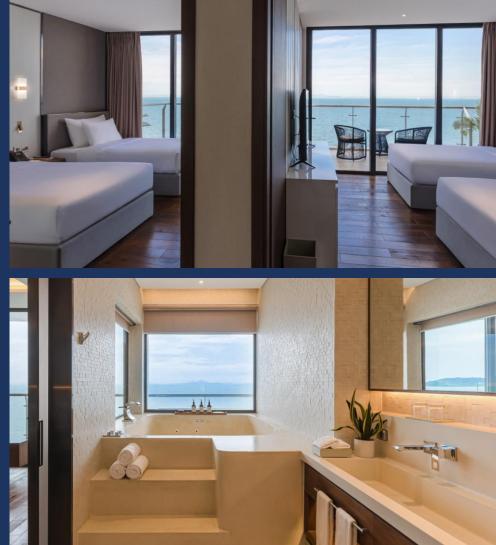

Bathtub & Shower

City, River & Bay view Balcony

King bed

JUNIOR SUITE OCEAN View

Room size: 67m2 Bathtub & Shower Ocean view Balcony King bed

**EXECUTIVE CITY View 2 bedrooms** 

Room size: 165m2 Bathtub & Shower City, River & Bay view Balcony

1 King & 1 Twin

SEL DE MER OCEAN SUITES
3 bedrooms

Room size: 210m2 Bathtub & Shower Ocean view Balcony 1 King & 2 Twin

Location: Lobby floor

Operation time: 7.00 - 20.00

Size: 120 sqm

Capacity: 30 seats

Coffee, Tea, Fruits Juice