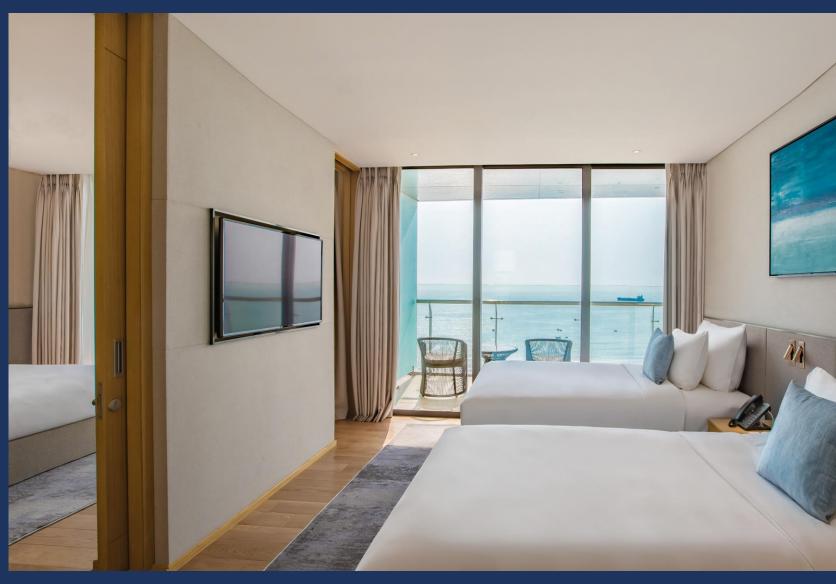

King/ Twin bed

SUPERIOR OCEAN View

Room size: 35m2 Standing shower Ocean view Balcony King/ Twin bed

DELUXE OCEAN
View

Room size: 37m2 Bathtub & Shower Ocean view Balcony King/ Twin bed

FAMILY CITY View 2 bedrooms

Bathtub & Shower

City, River & Bay view Balcony

King bed

JUNIOR SUITE OCEAN View

Room size: 67m2 Bathtub & Shower Ocean view Balcony King bed

**EXECUTIVE CITY View 2 bedrooms** 

Room size: 165m2 Bathtub & Shower City, River & Bay view Balcony