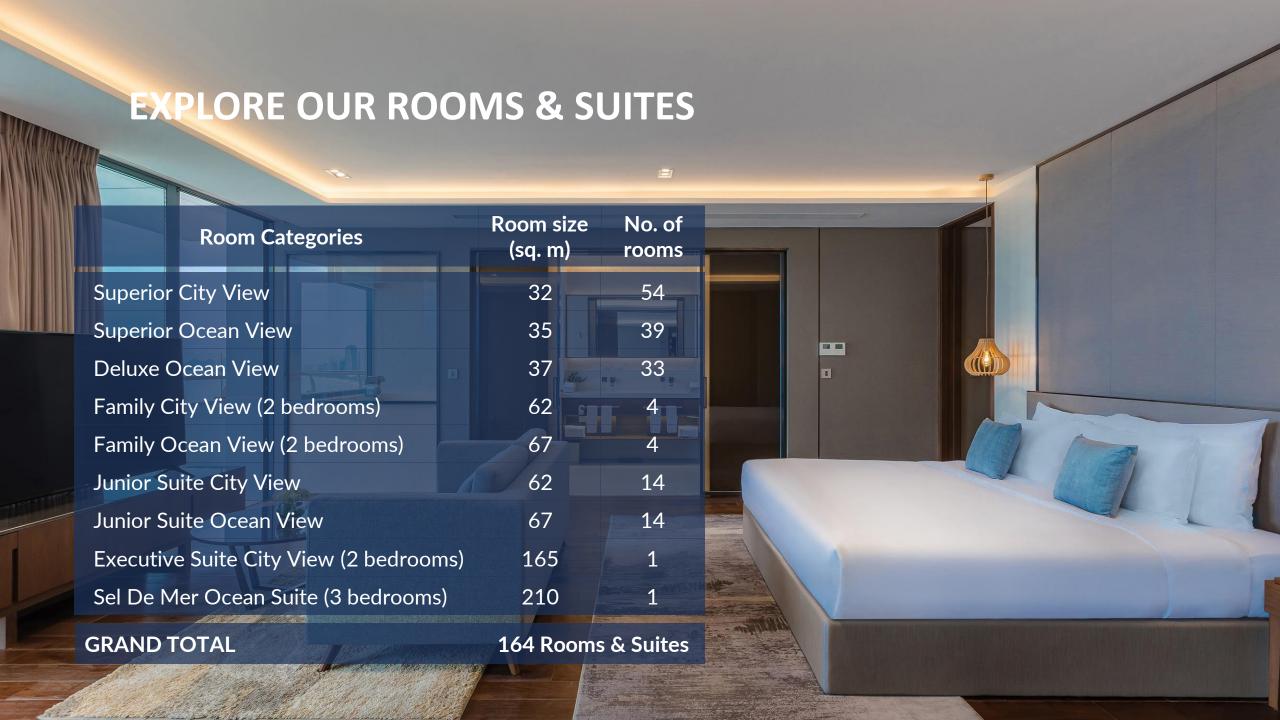

### **AT A GLANCE**

26 Floors

164 Rooms & Suites

3 Restaurants & Bars

Bakery & Souvenir Shop

4 Function Spaces & Meeting Facilities

Spa & Yoga

Fitness Center & Kinds Corner

Sel de Mer Hotel & Suites the place surrounded by sun sea and salt, promises to be a great highlight on your booking list.

SUPERIOR CITY View

Room size: 32m2 Standing shower City, River & Bay view Balcony

King/ Twin bed

SUPERIOR OCEAN View

Room size: 35m2 Standing shower Ocean view Balcony King/ Twin bed

DELUXE OCEAN
View

Room size: 37m2 Bathtub & Shower Ocean view Balcony King/ Twin bed

FAMILY CITY View 2 bedrooms

Room size: 62m2

Bathtub & Shower

City, River & Bay view Balcony King & Twin bed

FAMILY OCEAN View 2 bedrooms

Room size: 67m2 Bathtub & Shower Ocean view Balcony King & Twin bed

**JUNIOR SUITE CITY View** 

Room size: 62m2

Bathtub & Shower

City, River & Bay view Balcony

King bed

JUNIOR SUITE OCEAN View

Room size: 67m2 Bathtub & Shower Ocean view Balcony King bed

**EXECUTIVE CITY View 2 bedrooms** 

Room size: 165m2 Bathtub & Shower City, River & Bay view Balcony

1 King & 1 Twin

SEL DE MER OCEAN SUITES
3 bedrooms

Room size: 210m2 Bathtub & Shower Ocean view Balcony 1 King & 2 Twin

Location: Lobby floor

Operation time: 7.00 - 20.00

Size: 120 sqm

Capacity: 30 seats

Coffee, Tea, Fruits Juice