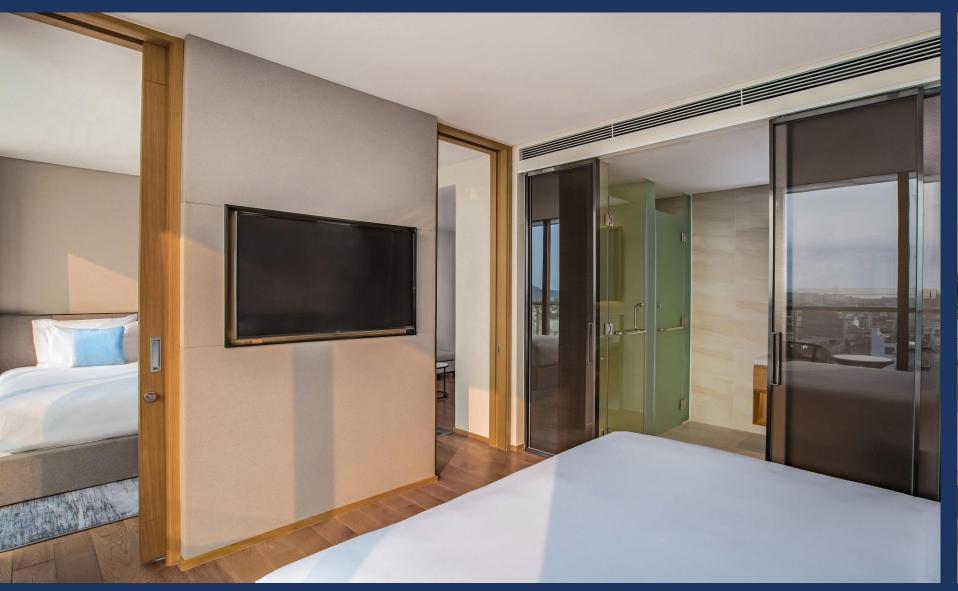

King/ Twin bed

SUPERIOR OCEAN View

Room size: 35m2 Standing shower Ocean view Balcony King/ Twin bed

DELUXE OCEAN
View

Room size: 37m2 Bathtub & Shower Ocean view Balcony King/ Twin bed

FAMILY CITY View 2 bedrooms

Room size: 62m2

Bathtub & Shower

City, River & Bay view Balcony King & Twin bed

FAMILY OCEAN View 2 bedrooms

Room size: 67m2 Bathtub & Shower Ocean view Balcony King & Twin bed

**JUNIOR SUITE CITY View** 

Room size: 62m2

Bathtub & Shower

City, River & Bay view Balcony

King bed

JUNIOR SUITE OCEAN View

Room size: 67m2 Bathtub & Shower Ocean view Balcony King bed

**EXECUTIVE CITY View 2 bedrooms** 

Room size: 165m2 Bathtub & Shower City, River & Bay view Balcony