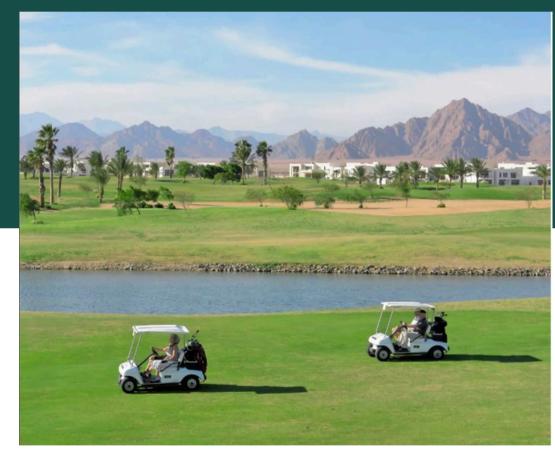

# GOLF COURSE

Beyond Luxury
Stay. Play. Relax
A Golfing Retreat by:

### Join us for an unforgettable golfing experience!

The first and only Pickalbatros Golf Resort in the area is located 10 minutes from the International airport and Naama Bay. The central location of the resort at the southern tip of the Sinai Peninsula makes it an ideal point of return from other trips in Egypt, to enjoy a unique game of golf in a dramatic setting of mountains, desert and sea. Our Golf Courts have matured to be one of the best in the world. The Par 72 PGA Championship golf course (6021m) opened in 1997 and has been designed by American architect Sanford & Associates.

It features Paspalum grass, 18 lakes, which attract a variety of exotic birds, over 35 different species list, of which 9 belong to the endangered species list. 1250 Trees have been planted such as Washingtonia palm trees, Jerusalem thorns, date palms, California fan palms, Hong Kong Orchids and Flames of the Forest.