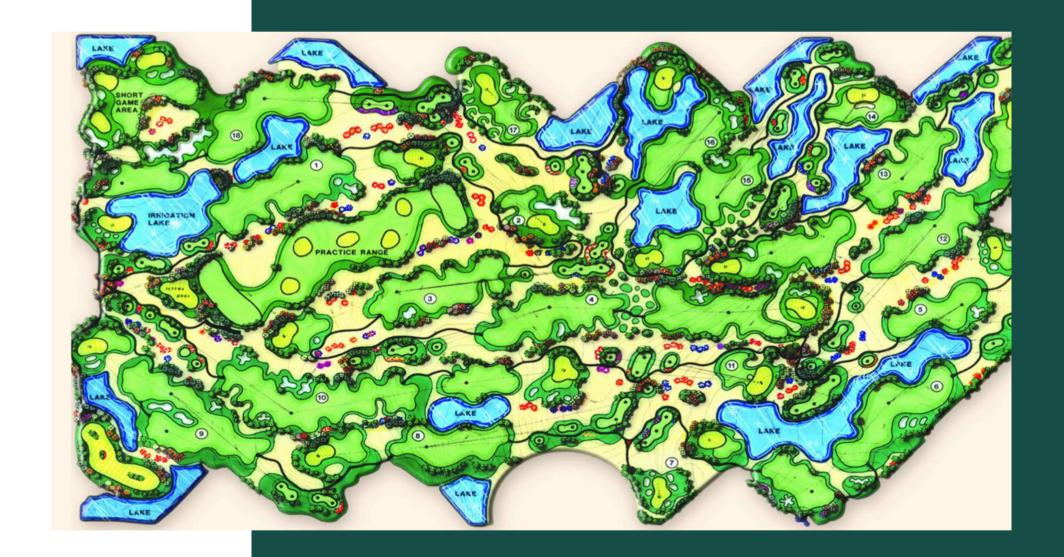

#### PICKALBATROS GOLF HOTELS GUEST

PICKALBATROS LUXURY SUITES RESORT SSH PICKALBATROS LAGUNA VISTA RESORT SSH PICKALBATROS PALACE RESORT SSH PICKALBATROS GOLF BEACH RESORT SSH

Holes: 18

Par: 72

Course length in meters : 6201 Design: Sanford & Associates, USA

### Join us for an unforgettable golfing experience!

The first and only Pickalbatros Golf Resort in the area is located 10 minutes from the International airport and Naama Bay. The central location of the resort at the southern tip of the Sinai Peninsula makes it an ideal point of return from other trips in Egypt, to enjoy a unique game of golf in a dramatic setting of mountains, desert and sea. Our Golf Courts have matured to be one of the best in the world. The Par 72 PGA Championship golf course (6021m) opened in 1997 and has been designed by American architect Sanford & Associates.

It features Paspalum grass, 18 lakes, which attract a variety of exotic birds, over 35 different species list, of which 9 belong to the endangered species list. 1250 Trees have been planted such as Washingtonia palm trees, Jerusalem thorns, date palms, California fan palms, Hong Kong Orchids and Flames of the Forest.