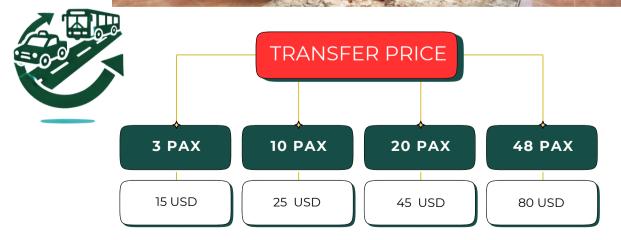

### GOLF PRICING TABLE

The above mentioned rates are in USD & Including all governmental taxes