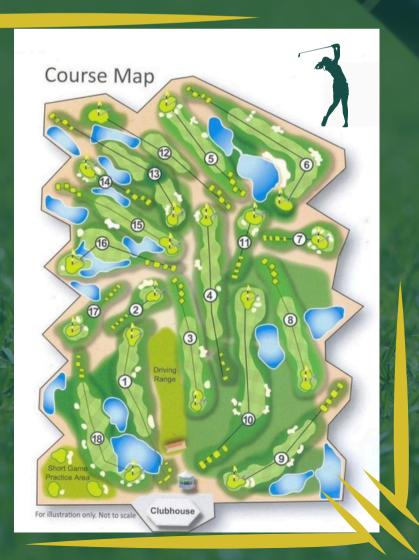

### Join us for an unforgettable golfing experience!

The first and only Pickalbatros Golf Resort in the area is located 10 minutes from the International airport and Naama Bay. The central location of the resort at the southern tip of the Sinai Peninsula makes it an ideal point of return from other trips in Egypt, to enjoy a unique game of golf in a dramatic setting of mountains, desert and sea. Our Golf Courts have matured to be one of the best in the world. The Par 72 PGA Championship golf course (6021m) opened in 1997 and has been designed by American architect Sanford & Associates.

It features Paspalum grass, 18 lakes, which attract a variety of exotic birds, over 35 different species list, of which 9 belong to the endangered species list. 1250 Trees have been planted such as Washingtonia palm trees, Jerusalem thorns, date palms, California fan palms, Hong Kong Orchids and Flames of the Forest.