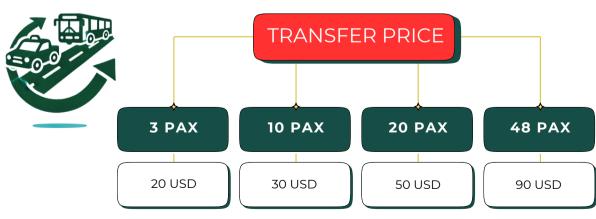

### GOLF PRICING TABLE

#### **SERVICES OFFERED**

| 1  | 9 Holes                                    |
|----|--------------------------------------------|
| 2  | 18 Holes                                   |
| 3  | 3x9 Holes Package                          |
| 4  | 3x18 Holes Package                         |
| 5  | 5 x9 Holes Package                         |
| 6  | 5 x18 Holes Package                        |
| 7  | Club Cart 9x18                             |
| 8  | Driving Range Balls<br>I Bag with 50 Balls |
| 9  | Rental Golf Sets<br>9/18 Holes             |
| 10 | Caddies<br>9/18 Holes                      |
| 11 | Trolley                                    |

The above mentioned rates are in USD & Including all governmental taxes

### PICKALBATROS HOTELS GUEST

| 50 USD      |  |
|-------------|--|
| 75 USD      |  |
| 140 USD     |  |
| 210 USD     |  |
| 225 USD     |  |
| 350 USD     |  |
| 15/30 USD   |  |
| 6 USD       |  |
| 15/20 USD   |  |
| 30 / 45 USD |  |
| Free        |  |
|             |  |

### **OUTSIDER GUEST** 60 USD 85 USD

165 USD 240 USD 275 USD 400 USD 15 / 30 USD 8 USD 15 / 20 USD 30 / 45 USD 5/10 USD

Juniors up to 16 years old gets 50% discount from the above mentioned rates . Passport may be required for Verification.