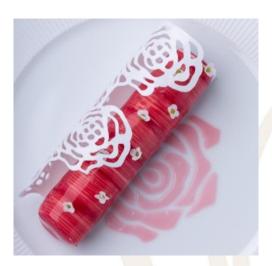

**Mezzaluna** – Celebrate love with an artistic 7-course menu that includes the Cheesecake with Champagne Rosé, alongside culinary highlights like Rhubarb and Sakekasu it sits gracefully atop a hand-painted rose design, symbolizing passion and sophistication.