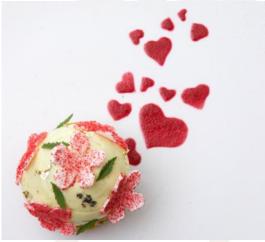

**Chef's Table** – A perfect setting for romance, offering a 7-course Valentine's menu featuring the signature Fleur D'Amour, a floral and flavorful masterpiece, and Strawberry Meringue

**Sirocco** – Dine under the open sky and indulge in the 5-course menu, starring the signature Hokkaido Scallops Tortellini, complemented by Langoustine with lardo di bellotta and mushroom beurre blanc