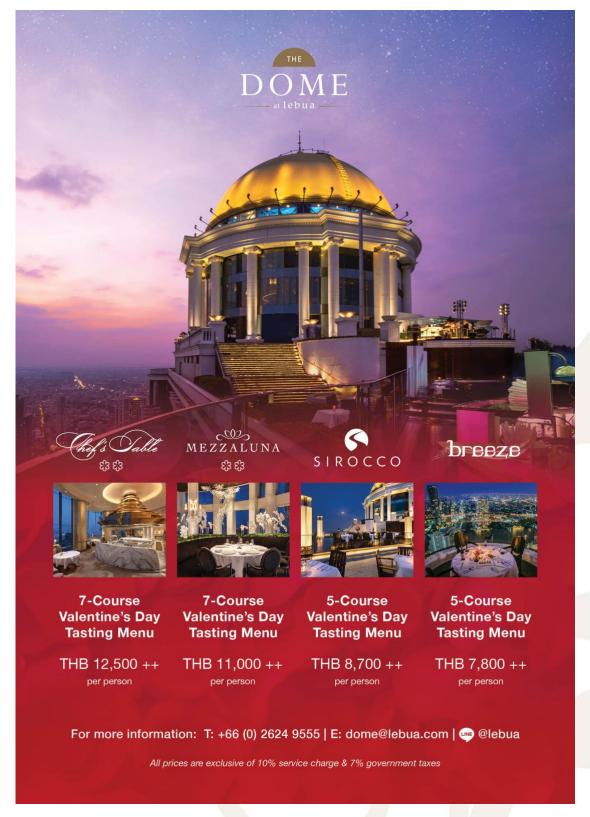

Our world-renowned dining venues have curated exclusive tasting menus, thoughtfully designed to delight your palate and create unforgettable memories. Indulge in these meticulously crafted culinary experiences, showcasing their special dishes to ignite your senses and accompanied by enchanting ambiance and impeccable service, for an unparalleled celebration of love.

**Mezzaluna** – Celebrate love with an artistic 7-course menu that includes the Cheesecake with Champagne Rosé, alongside culinary highlights like Rhubarb and Sakekasu it sits gracefully atop a hand-painted rose design, symbolizing passion and sophistication.

**Chef's Table** – A perfect setting for romance, offering a 7-course Valentine's menu featuring the signature Fleur D'Amour, a floral and flavorful masterpiece, and Strawberry Meringue

**Sirocco** – Dine under the open sky and indulge in the 5-course menu, starring the signature Hokkaido Scallops Tortellini, complemented by Langoustine with lardo di bellotta and mushroom beurre blanc

**Breeze** – Celebrate with an Asian twist, enjoying the signature River Prawn with Palm Peanut Vinaigrette, served alongside Crisp Enoki and Sakura Cress Lettuce in a 5-course menu

Each menu is meticulously designed to offer a one-of-a-kind gastronomic experience that perfectly pairs with the magic of Valentine's Day.

## Booking Details:

To reserve your table for this extraordinary Valentine's Day experience, contact us at:

Tel: +66 (0) 2624 9555 Email: dome@lebua.com