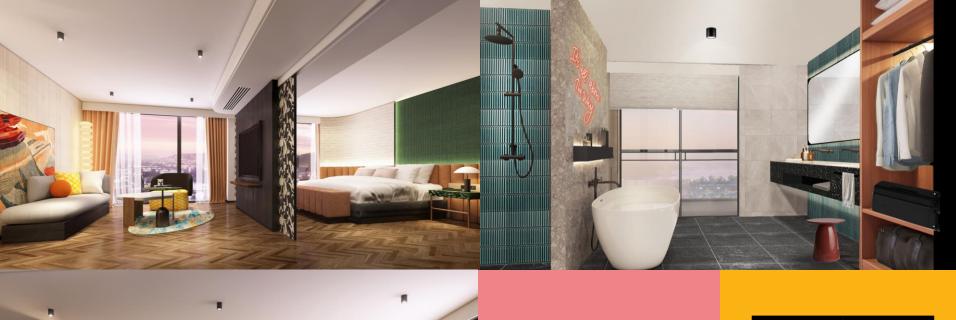

#### **OUR ROOMS & SUITES**

All rooms with floor-to-ceiling windows, TRIBE Signature beds, Kevin Murphy amenities, Nespresso machine, TRIBE guest robe, Smart TV

| Room categories                            | Room<br>Size | No. of<br>Rooms |
|--------------------------------------------|--------------|-----------------|
| TRIBE Essential King or Twin               | 27 sqm       | 96              |
| TRIBE Essential Pool View King<br>or Twin  | 27 sqm       | 41              |
| TRIBE Essential High Floor King<br>or Twin | 27 sqm       | 38              |
| TRIBE Extra King or Twin                   | 32.5 sqm     | 10              |
| TRIBE Max King                             | 59.5 sqm     | 2               |