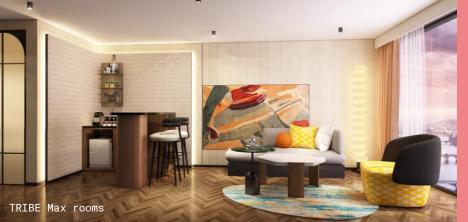

#### **OUR ROOMS & SUITES**

All rooms with floor-to-ceiling windows, TRIBE Signature beds, Kevin Murphy amenities, Nespresso machine, TRIBE guest robe, Smart TV

| Room categories                            | Room<br>Size | No. of<br>Rooms |
|--------------------------------------------|--------------|-----------------|
| TRIBE Essential King or Twin               | 27 sqm       | 96              |
| TRIBE Essential Pool View King<br>or Twin  | 27 sqm       | 41              |
| TRIBE Essential High Floor King<br>or Twin | 27 sqm       | 38              |
| TRIBE Extra King or Twin                   | 32.5 sqm     | 10              |
| TRIBE Max King                             | 59.5 sqm     | 2               |