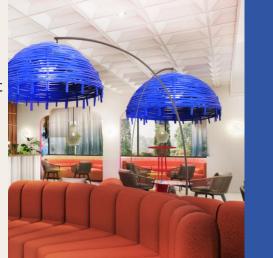

#### **SIP. SAVOUR. STAY A WHILE**

-Café, Restaurant, Bar & Terrace -Thai, Italian, Lebanese & Turkish cuisine -Open for breakfast, lunch and dinner from 6:30AM to 11:30PM daily -Bar serving curated beverages from 11:30AM to 2:00AM the next day

Free-flowing, 24-hour hub with spaces for you to work, play, eat, meet, or just kill time.

We've removed all single-use items from our rooms and around the hotel, so you won't find disposable plastics here.