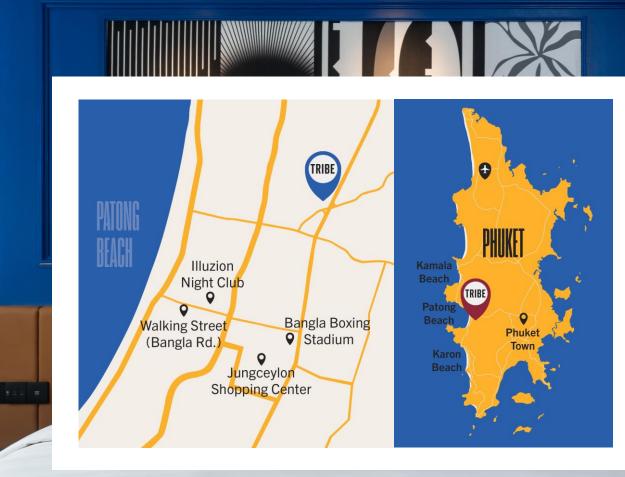

#### **IN OUR HOOD**

- 33 km from Phuket International Airport
- 10 minutes to Patong beach, Phuket's famous nightlife hub, shopping and dining area
- 10-minute walk to Bangla Boxing Stadium