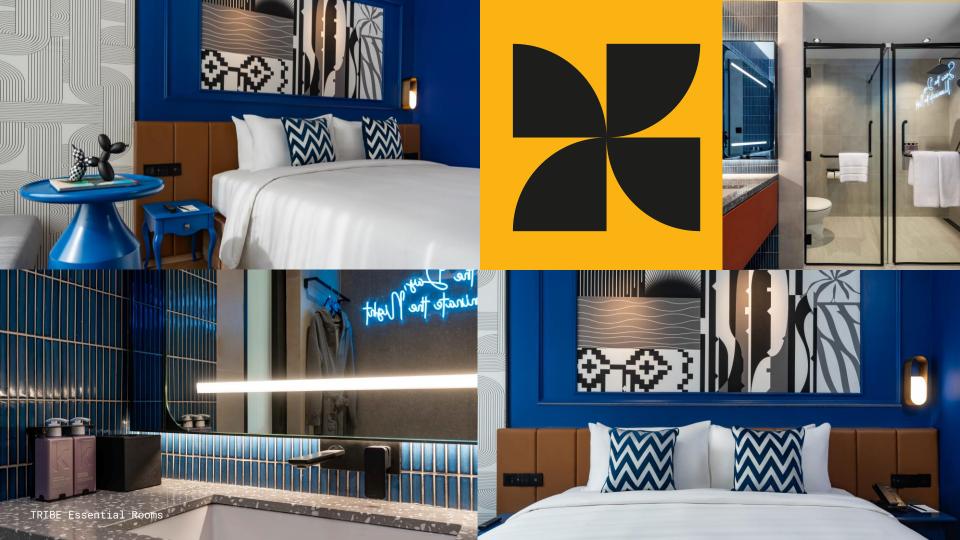

#### **OUR ROOMS & SUITES**

All rooms with floor-to-ceiling windows, TRIBE Signature beds, Kevin Murphy amenities, Nespresso machine, TRIBE guest robe, Smart TV

| Room categories                            | Room<br>Size | No. of<br>Rooms |
|--------------------------------------------|--------------|-----------------|
| TRIBE Essential King or Twin               | 27 sqm       | 96              |
| TRIBE Essential Pool View King<br>or Twin  | 27 sqm       | 41              |
| TRIBE Essential High Floor King<br>or Twin | 27 sqm       | 38              |
| TRIBE Extra King or Twin                   | 32.5 sqm     | 10              |
| TRIBE Max King                             | 59.5 sqm     | 2               |