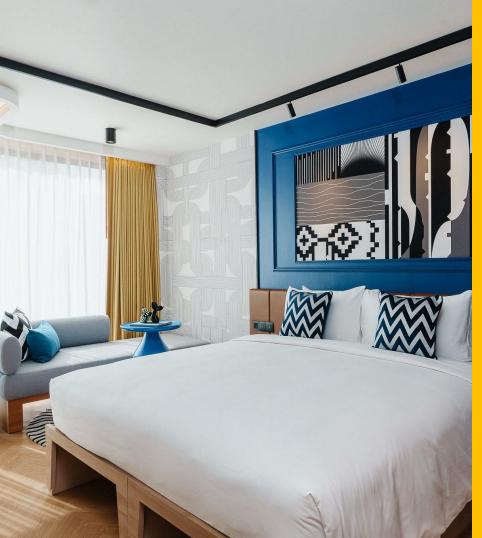

#### **OUR ROOMS & SUITES**

All rooms with floor-to-ceiling windows, TRIBE Signature beds, Kevin Murphy amenities, Nespresso machine, TRIBE guest robe, Smart TV

| Room categories                            | Room<br>Size | No. of<br>Rooms |
|--------------------------------------------|--------------|-----------------|
| TRIBE Essential King or Twin               | 27 sqm       | 96              |
| TRIBE Essential Pool View King<br>or Twin  | 27 sqm       | 41              |
| TRIBE Essential High Floor King<br>or Twin | 27 sqm       | 38              |
| TRIBE Extra King or Twin                   | 32.5 sqm     | 10              |
| TRIBE Max King                             | 59.5 sqm     | 2               |