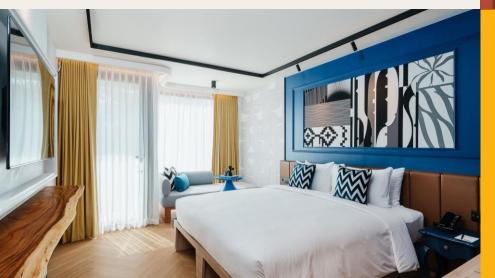

#### **OUR ROOMS & SUITES**

All rooms with floor-to-ceiling windows, TRIBE Signature beds, Kevin Murphy amenities, Nespresso machine, TRIBE guest robe, Smart TV

| Room categories                            | Room<br>Size | No. of<br>Rooms |
|--------------------------------------------|--------------|-----------------|
| TRIBE Essential King or Twin               | 27 sqm       | 96              |
| TRIBE Essential Pool View King<br>or Twin  | 27 sqm       | 41              |
| TRIBE Essential High Floor King<br>or Twin | 27 sqm       | 38              |
| TRIBE Extra King or Twin                   | 32.5 sqm     | 10              |
| TRIBE Max King                             | 59.5 sqm     | 2               |