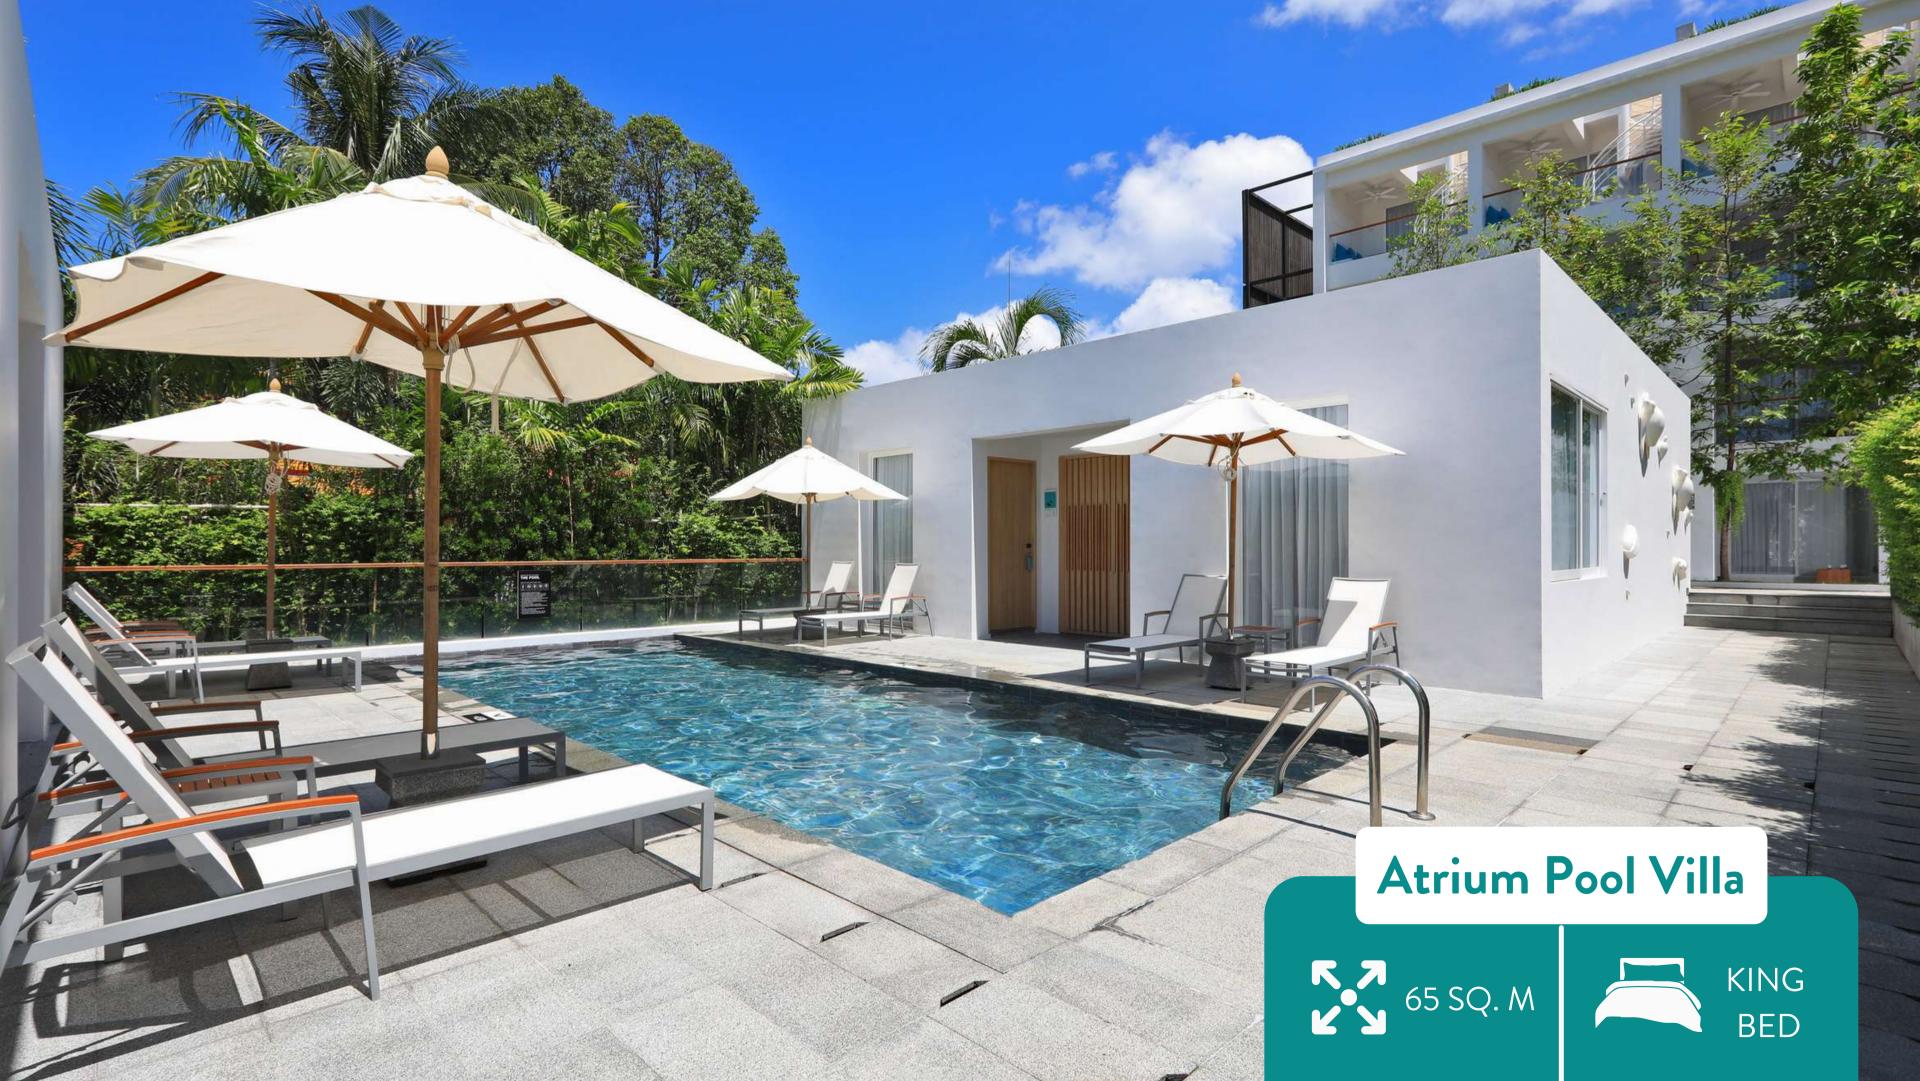

A chic, stylish ambiance and modern minimalist design are the signature features of Patong's celebrated hotel. Located a few short steps from the beach and within easy reach of the hectic centre of Patong's dining and entertainment district, Nap Patong is a tranquil haven of serene calm offering the ideal base for a truly memorable holiday on the renowned island of Phuket. Nap Patong is committed to protecting our environment and preserving the charm and beauty of Phuket.

## Facilities & Services

- · Swimming Pools
- · In-room Dining
- · 76 Bar Drink & Dine Restaurant
- Baby Sitting
- · Doctor on call
- · Nam Spa
- · Tour Desk
- · Tah-Nu Boutique Shop
- Transportation
- · Fitness Centre
- · Free bicycle service
- · Taokra Internet and Library Room
- · Free Wi-Fi
- · Luggage Storage
- · Parking