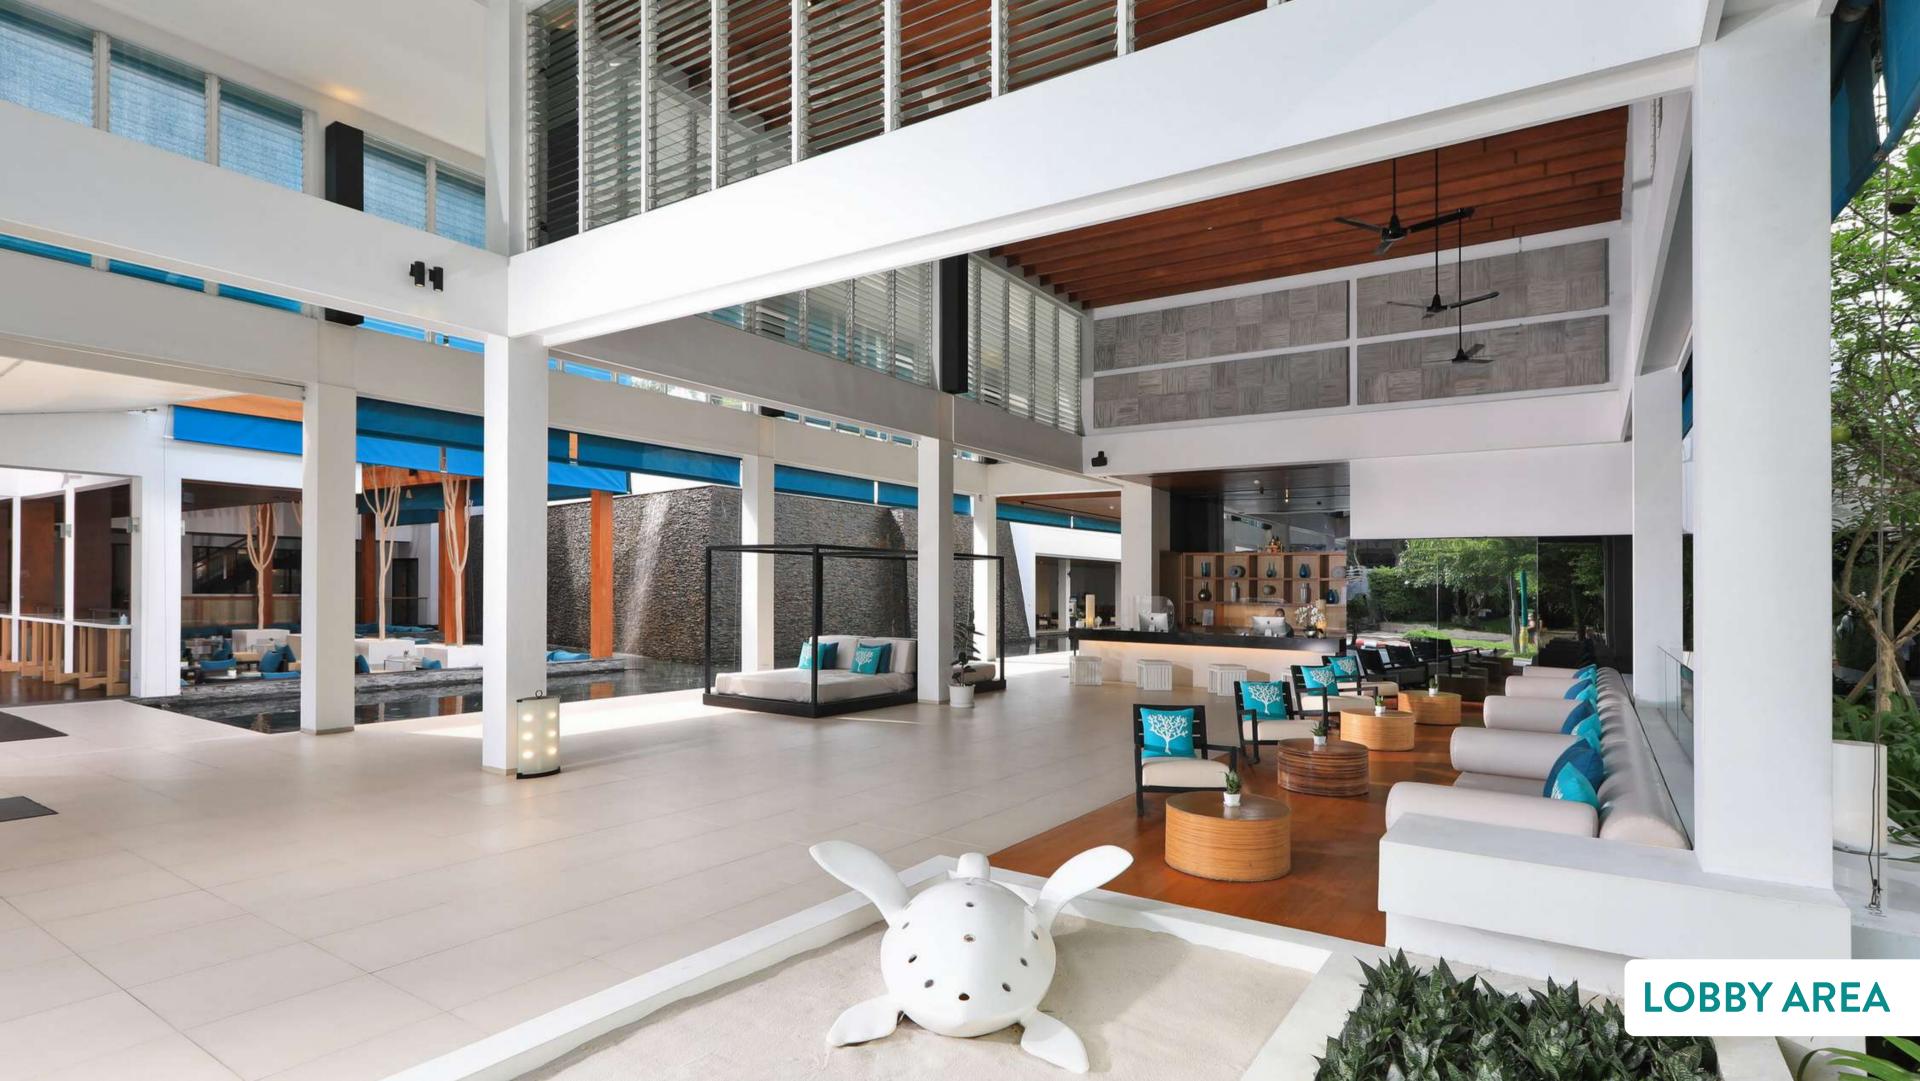

A chic, stylish ambiance and modern minimalist design are the signature features of Patong's celebrated hotel. Located a few short steps from the beach and within easy reach of the hectic centre of Patong's dining and entertainment district, Nap Patong is a tranquil haven of serene calm offering the ideal base for a truly memorable holiday on the renowned island of Phuket. Nap Patong is committed to protecting our environment and preserving the charm and beauty of Phuket.

## Facilities & Services

- · Swimming Pools
- · In-room Dining
- · 76 Bar Drink & Dine Restaurant
- Baby Sitting
- · Doctor on call
- · Nam Spa
- · Tour Desk
- · Tah-Nu Boutique Shop
- Transportation
- · Fitness Centre
- · Free bicycle service
- · Taokra Internet and Library Room
- · Free Wi-Fi
- · Luggage Storage
- · Parking