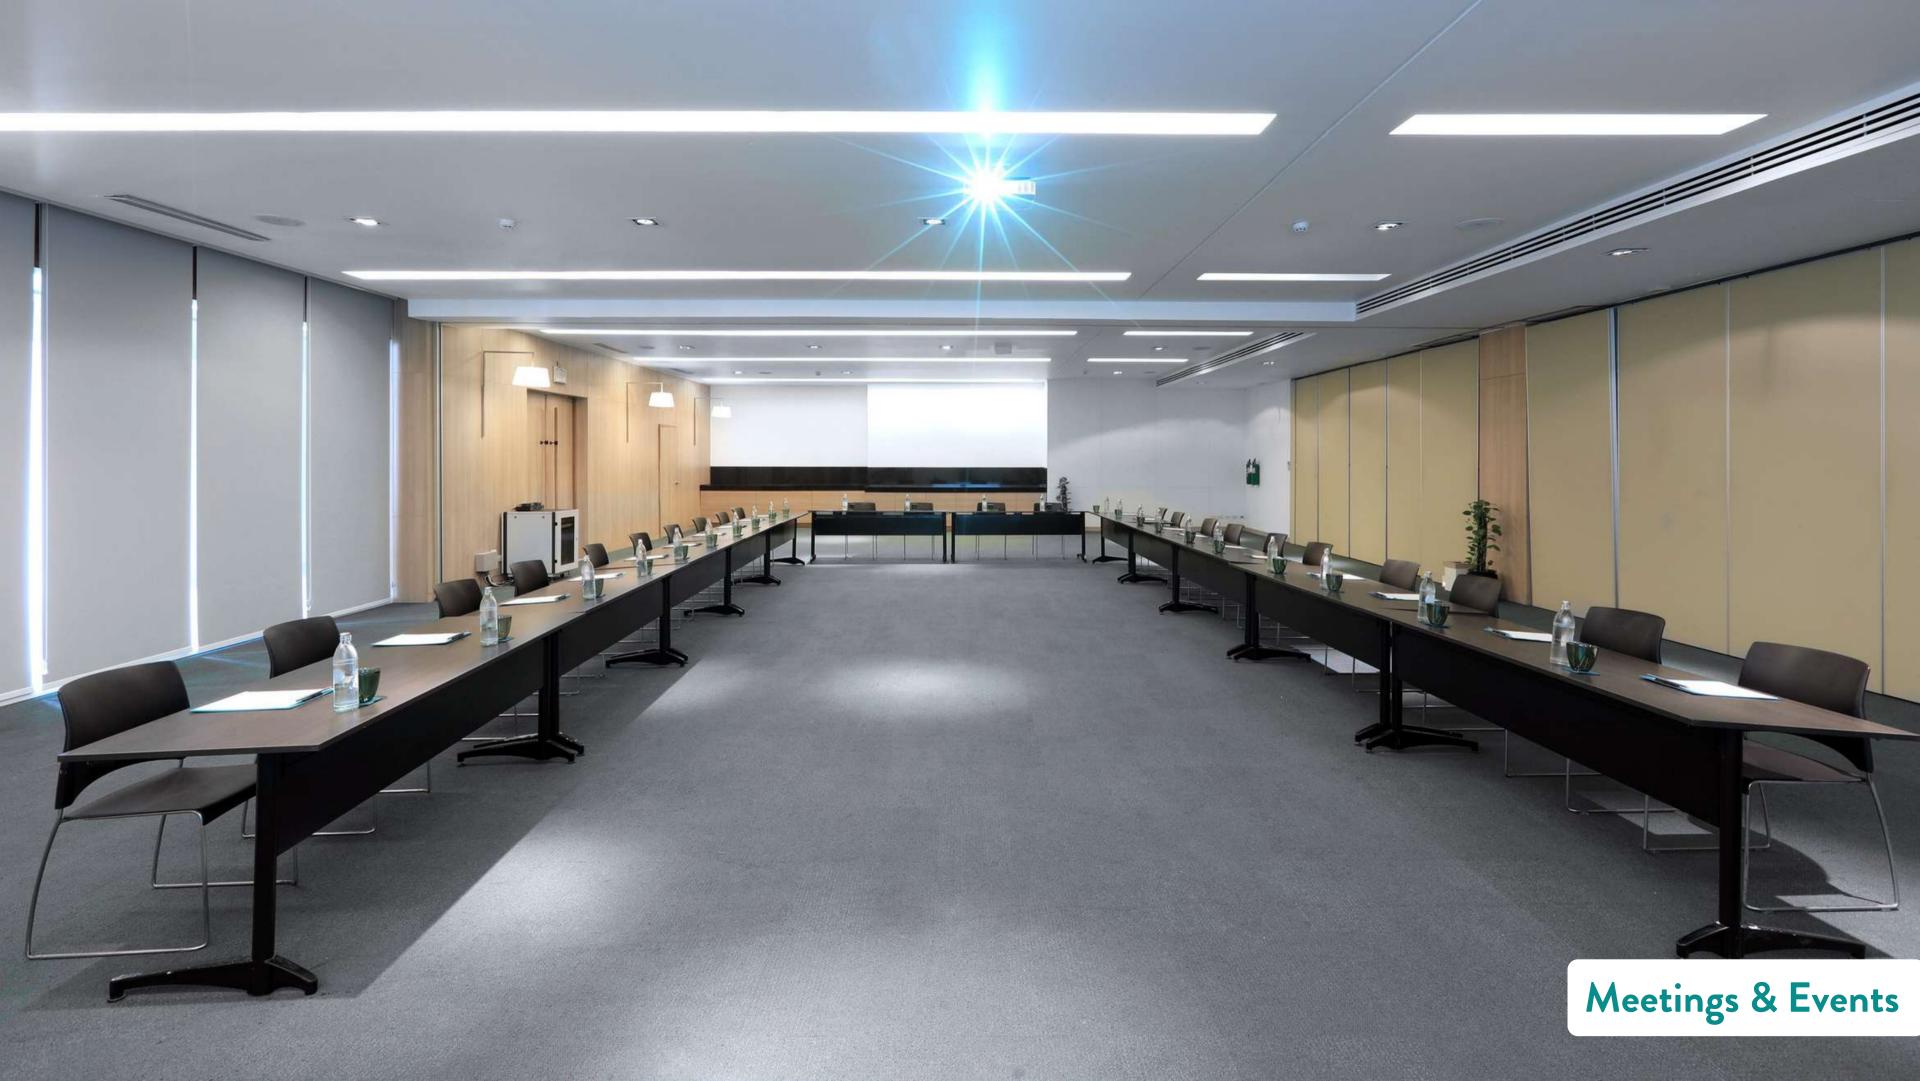

## MEETING AND CONFERENCE ROOMS

| Venue            |               | Dimension       |                   | Capacity |         |         |           |          |
|------------------|---------------|-----------------|-------------------|----------|---------|---------|-----------|----------|
|                  |               | Area<br>(Sq.m.) | L x W x H<br>(m.) | Cocktail | Banquet | Theatre | Classroom | U shape  |
| Nai Yang A       |               | 115             | 10 x 11 x 3       | 70       | 40      | 60      | 35        | 25       |
| Nai Yang B       |               | 98              | 9 x 11 x 3        | 60       | 30      | 55      | 35        | 15       |
| Nai Yang C (A+B) |               | 213             | 19 x 11 x 3       | 140      | 100     | 170     | 100       | 40       |
| 76 Upper         | Air condition | 107             | 13 x 8 x 3        | C        | 34      | -       | -         | _        |
|                  | Open air      | 112             | 28 x 4            | 80       | 38      | <b></b> | =         | <b>.</b> |
| Pool side        |               | 358             |                   | 250      | 120     |         | -         |          |