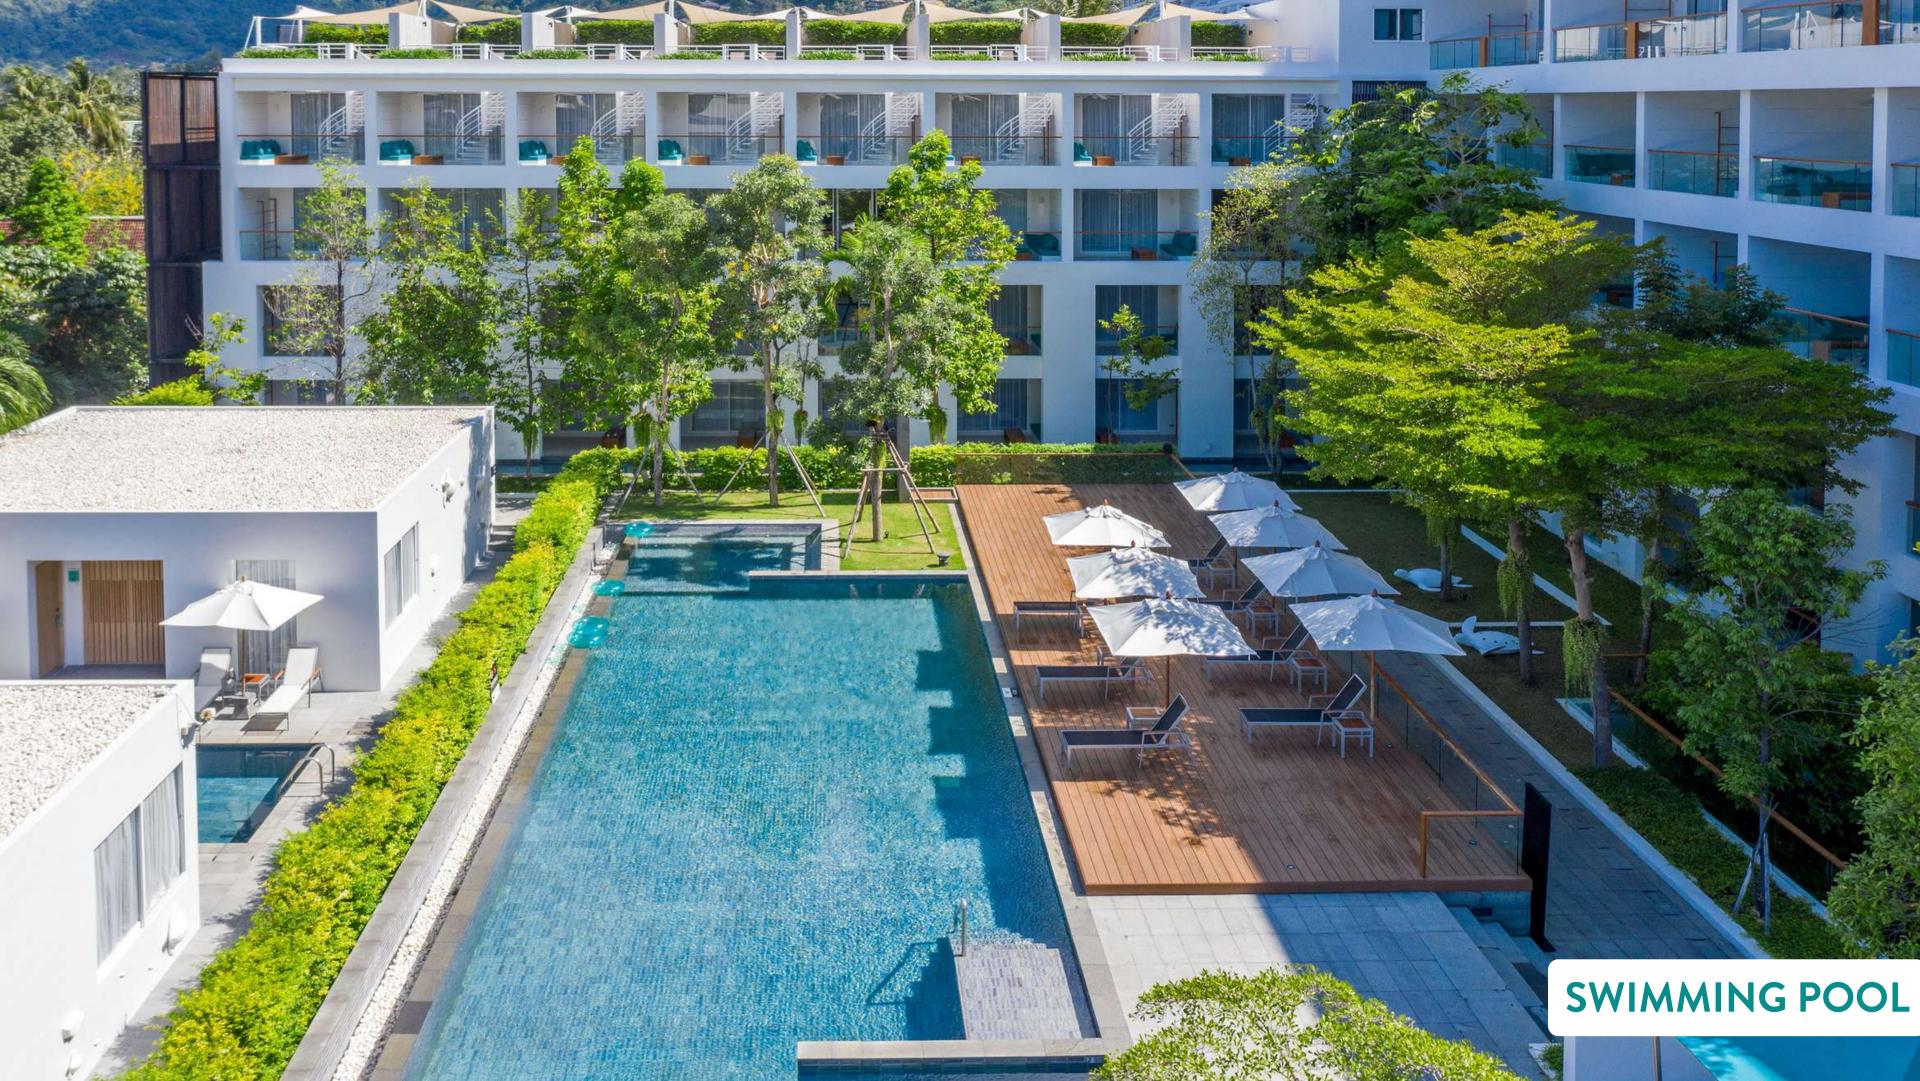

Wherever possible the woods used for the fixtures and fittings have been left as natural as possible and the swimming pools are maintained without the use of harsh chemicals. The lighting and ventilation systems of the hotel are also designed to minimize their use of energy.

## Facilities & Services

- · Swimming Pools
- · In-room Dining
- · 76 Bar Drink & Dine Restaurant
- Baby Sitting
- · Doctor on call
- · Nam Spa
- · Tour Desk
- · Tah-Nu Boutique Shop
- Transportation
- · Fitness Centre
- · Free bicycle service
- · Taokra Internet and Library Room
- · Free Wi-Fi
- · Luggage Storage
- · Parking