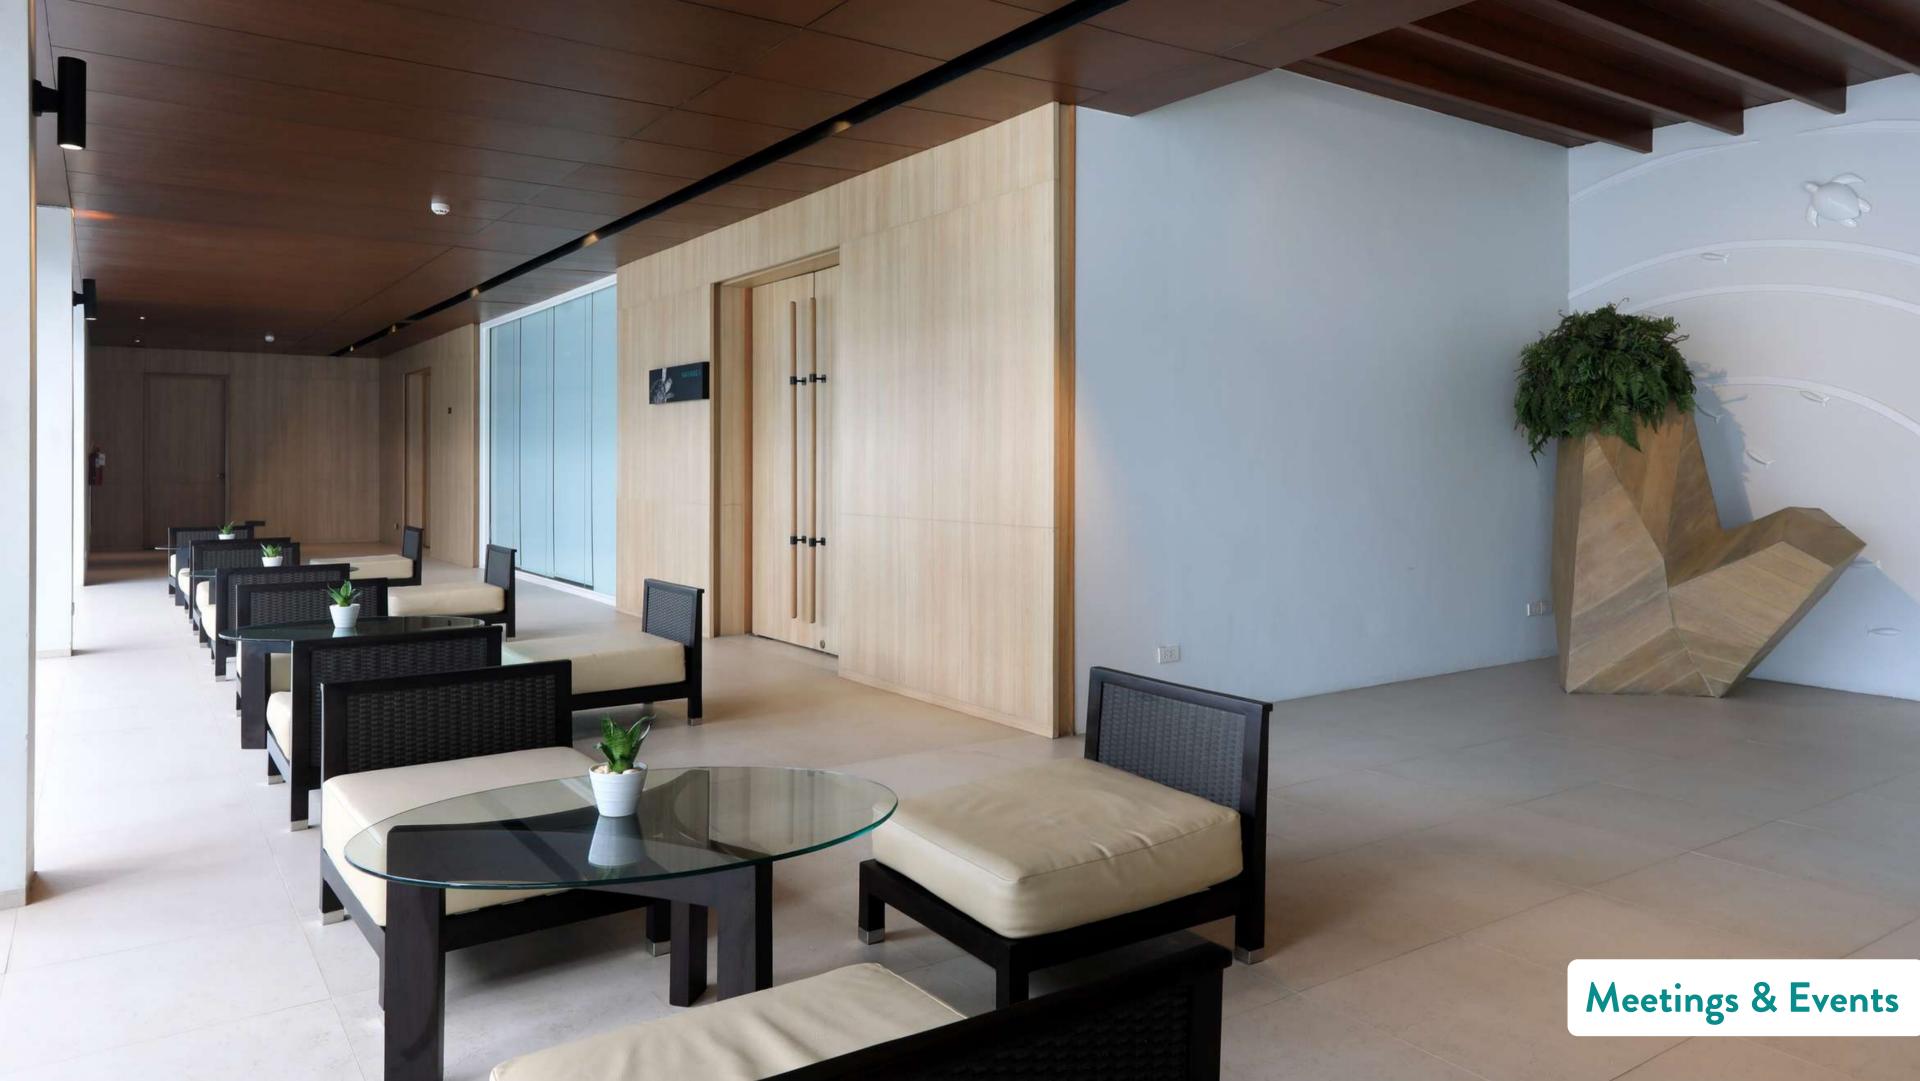

## MEETING AND CONFERENCE ROOMS

| Venue            |               | Dimension       |                   | Capacity |         |         |           |          |
|------------------|---------------|-----------------|-------------------|----------|---------|---------|-----------|----------|
|                  |               | Area<br>(Sq.m.) | L x W x H<br>(m.) | Cocktail | Banquet | Theatre | Classroom | U shape  |
| Nai Yang A       |               | 115             | 10 x 11 x 3       | 70       | 40      | 60      | 35        | 25       |
| Nai Yang B       |               | 98              | 9 x 11 x 3        | 60       | 30      | 55      | 35        | 15       |
| Nai Yang C (A+B) |               | 213             | 19 x 11 x 3       | 140      | 100     | 170     | 100       | 40       |
| 76 Upper         | Air condition | 107             | 13 x 8 x 3        | C        | 34      | -       | -         | _        |
|                  | Open air      | 112             | 28 x 4            | 80       | 38      | <b></b> | =         | <b>.</b> |
| Pool side        |               | 358             |                   | 250      | 120     |         | -         |          |