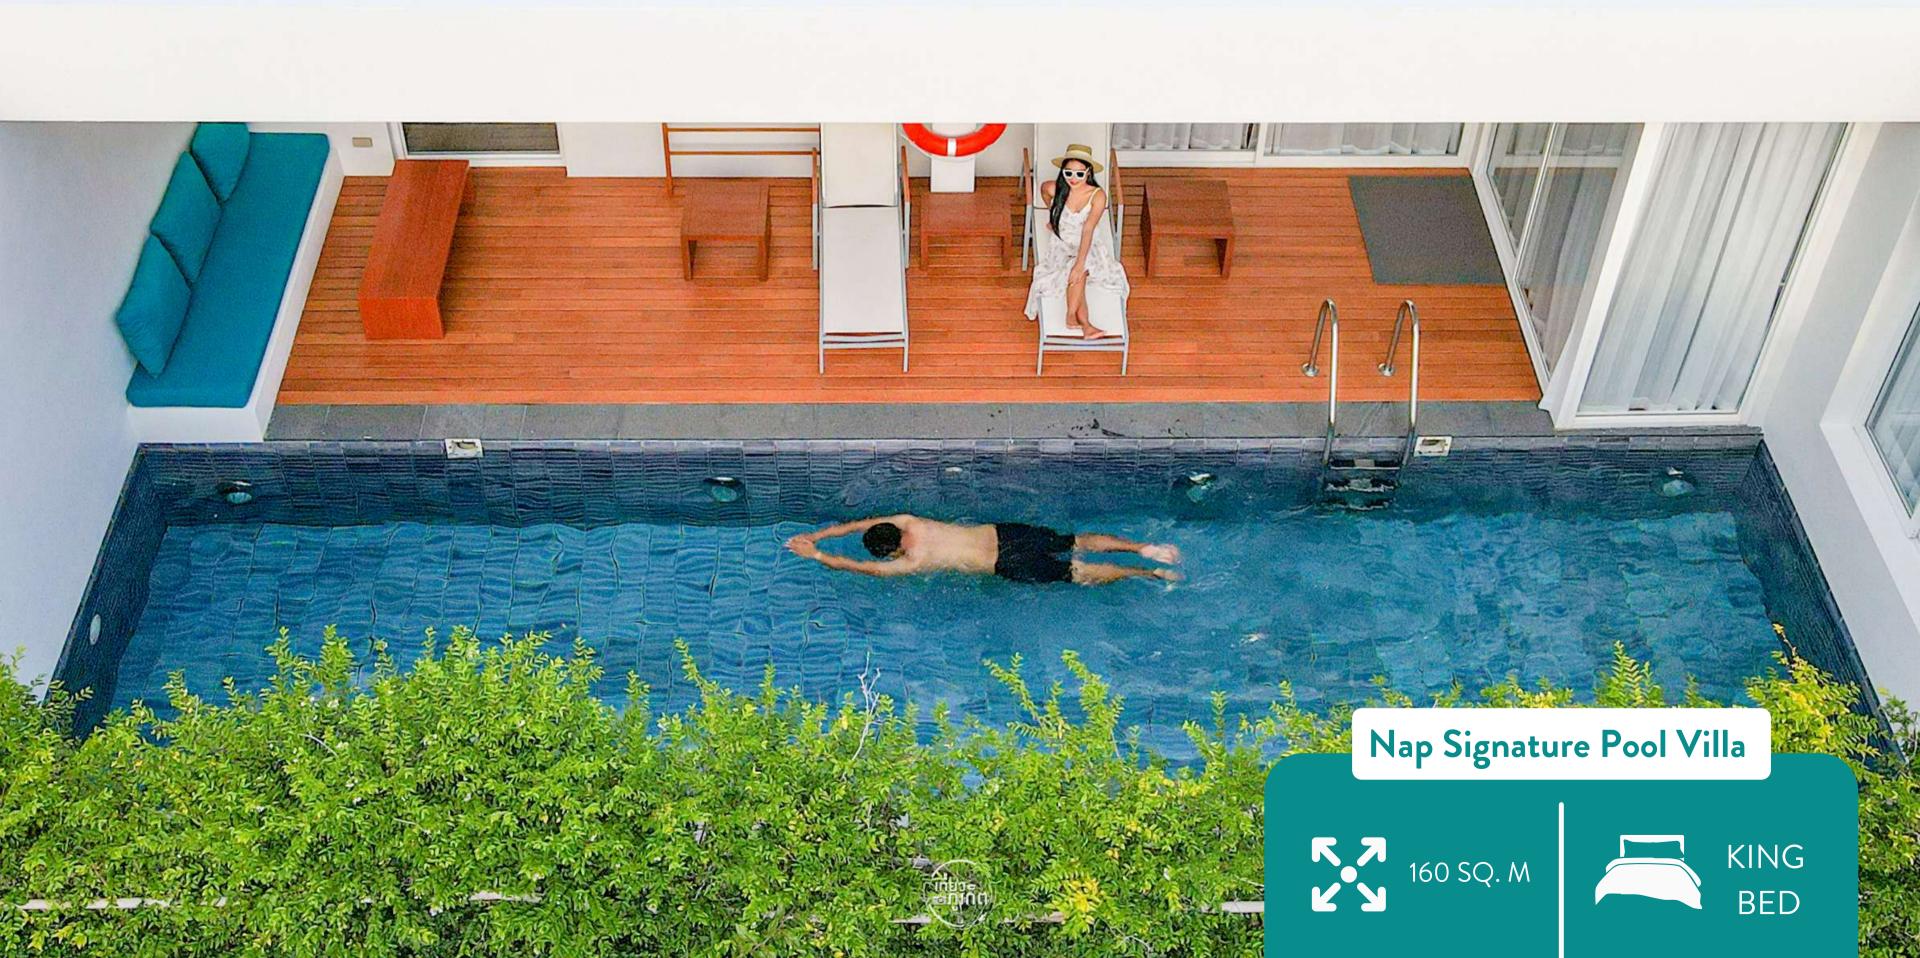

A chic, stylish ambiance and modern minimalist design are the signature features of Patong's celebrated hotel. Located a few short steps from the beach and within easy reach of the hectic centre of Patong's dining and entertainment district, Nap Patong is a tranquil haven of serene calm offering the ideal base for a truly memorable holiday on the renowned island of Phuket. Nap Patong is committed to protecting our environment and preserving the charm and beauty of Phuket.

## Facilities & Services

- · Swimming Pools
- · In-room Dining
- · 76 Bar Drink & Dine Restaurant
- Baby Sitting
- · Doctor on call
- · Nam Spa
- · Tour Desk
- · Tah-Nu Boutique Shop
- Transportation
- · Fitness Centre
- · Free bicycle service
- · Taokra Internet and Library Room
- · Free Wi-Fi
- · Luggage Storage
- · Parking