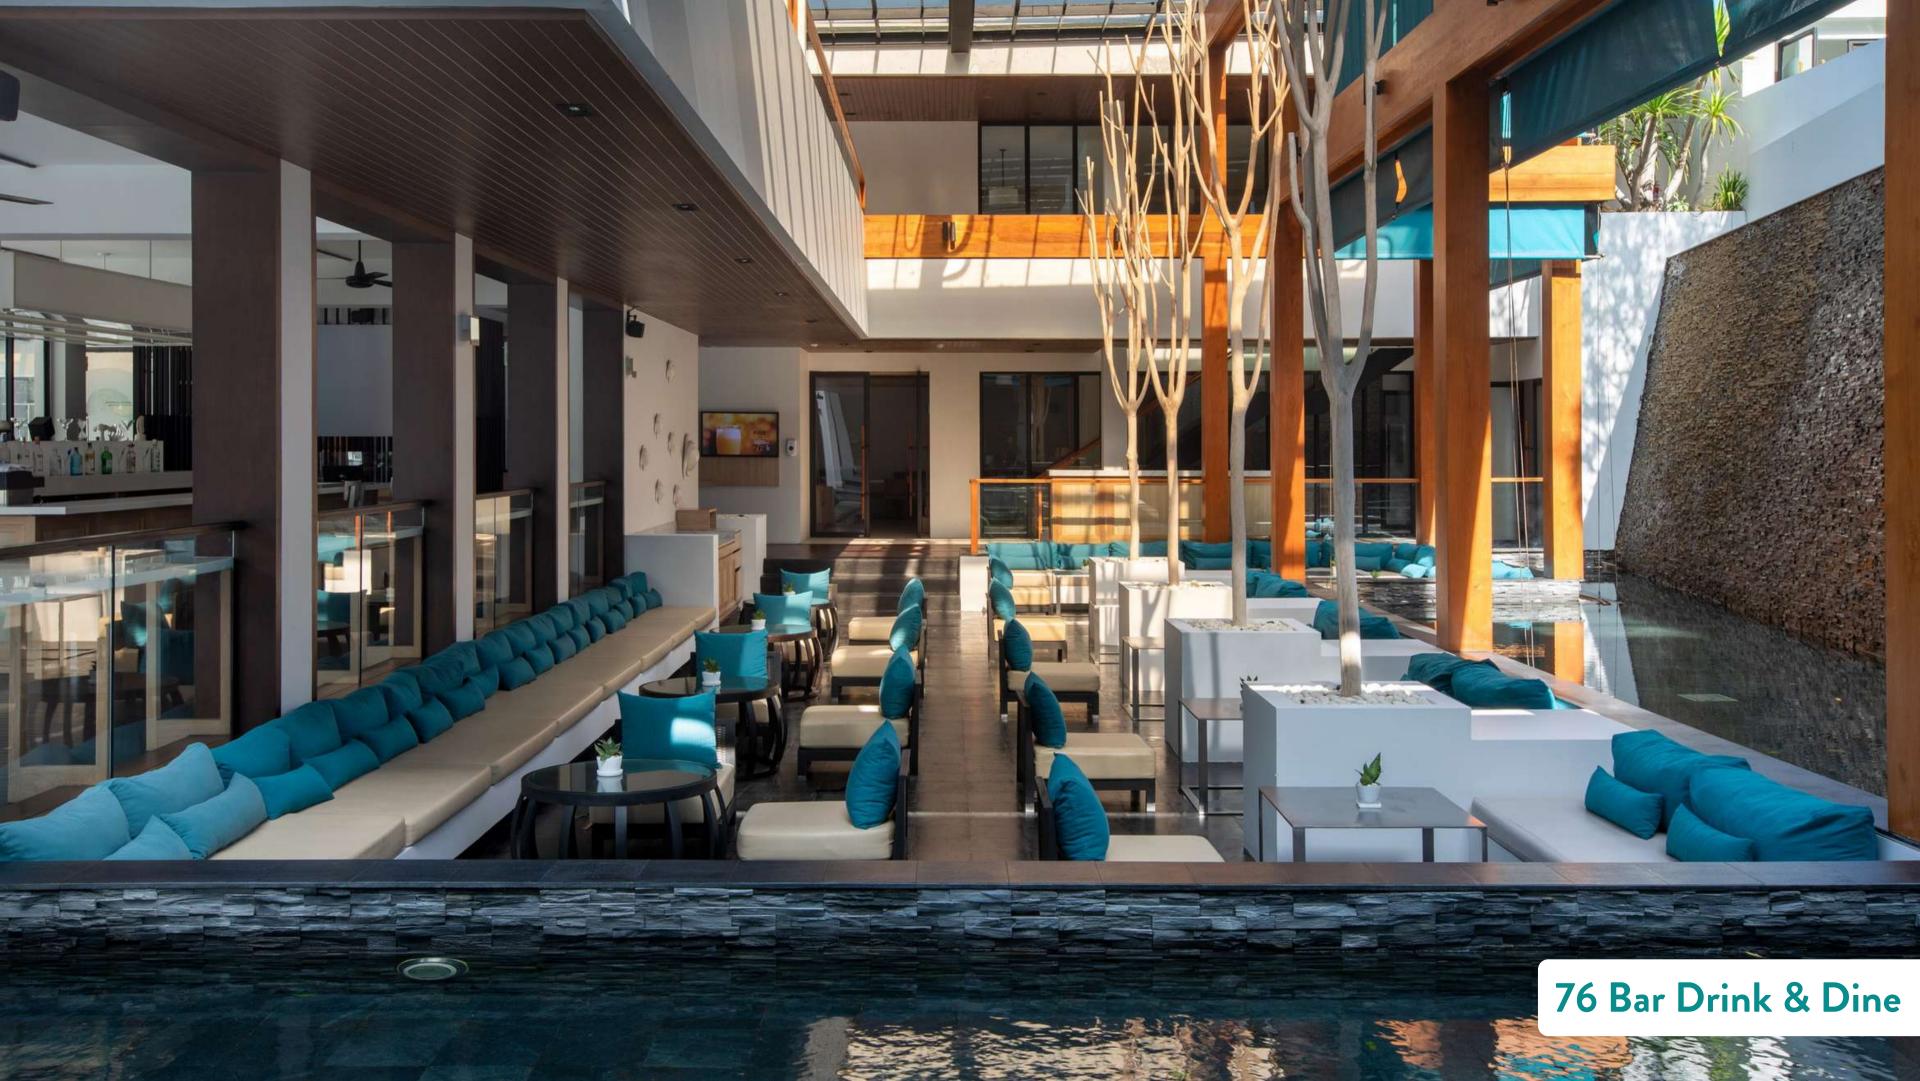

## Facilities & Services

- · Swimming Pools
- · In-room Dining
- · 76 Bar Drink & Dine Restaurant
- Baby Sitting
- · Doctor on call
- · Nam Spa
- · Tour Desk
- · Tah-Nu Boutique Shop
- Transportation
- · Fitness Centre
- · Free bicycle service
- · Taokra Internet and Library Room
- · Free Wi-Fi
- · Luggage Storage
- · Parking