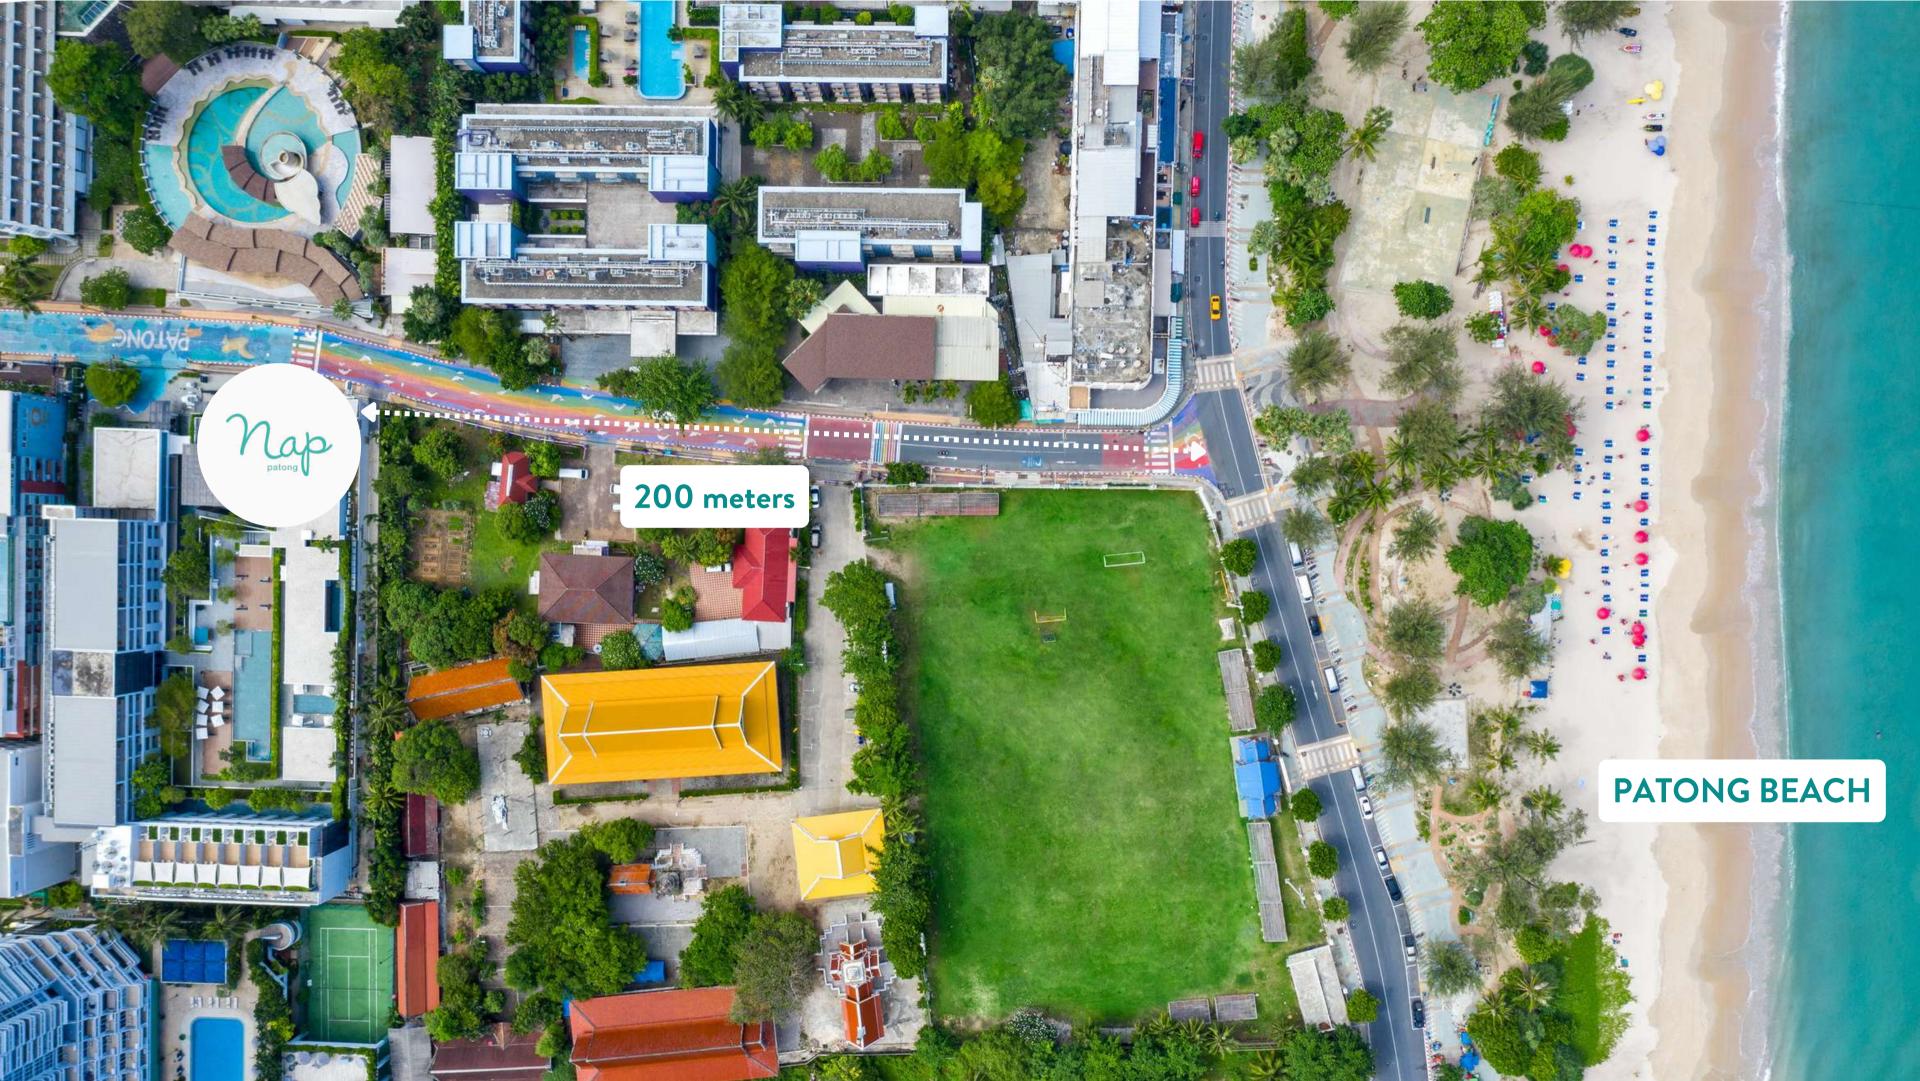

## LOCATION

Distance from Patong Beach 200 M.

Distance from Patong Shopping Mall & Nightlife Walking Street (Bangla Road) 900 M.

Distance from Phuket Phuket Town 15 KM.

Distance from Phuket International Airport 40.3 KM / 25 MI