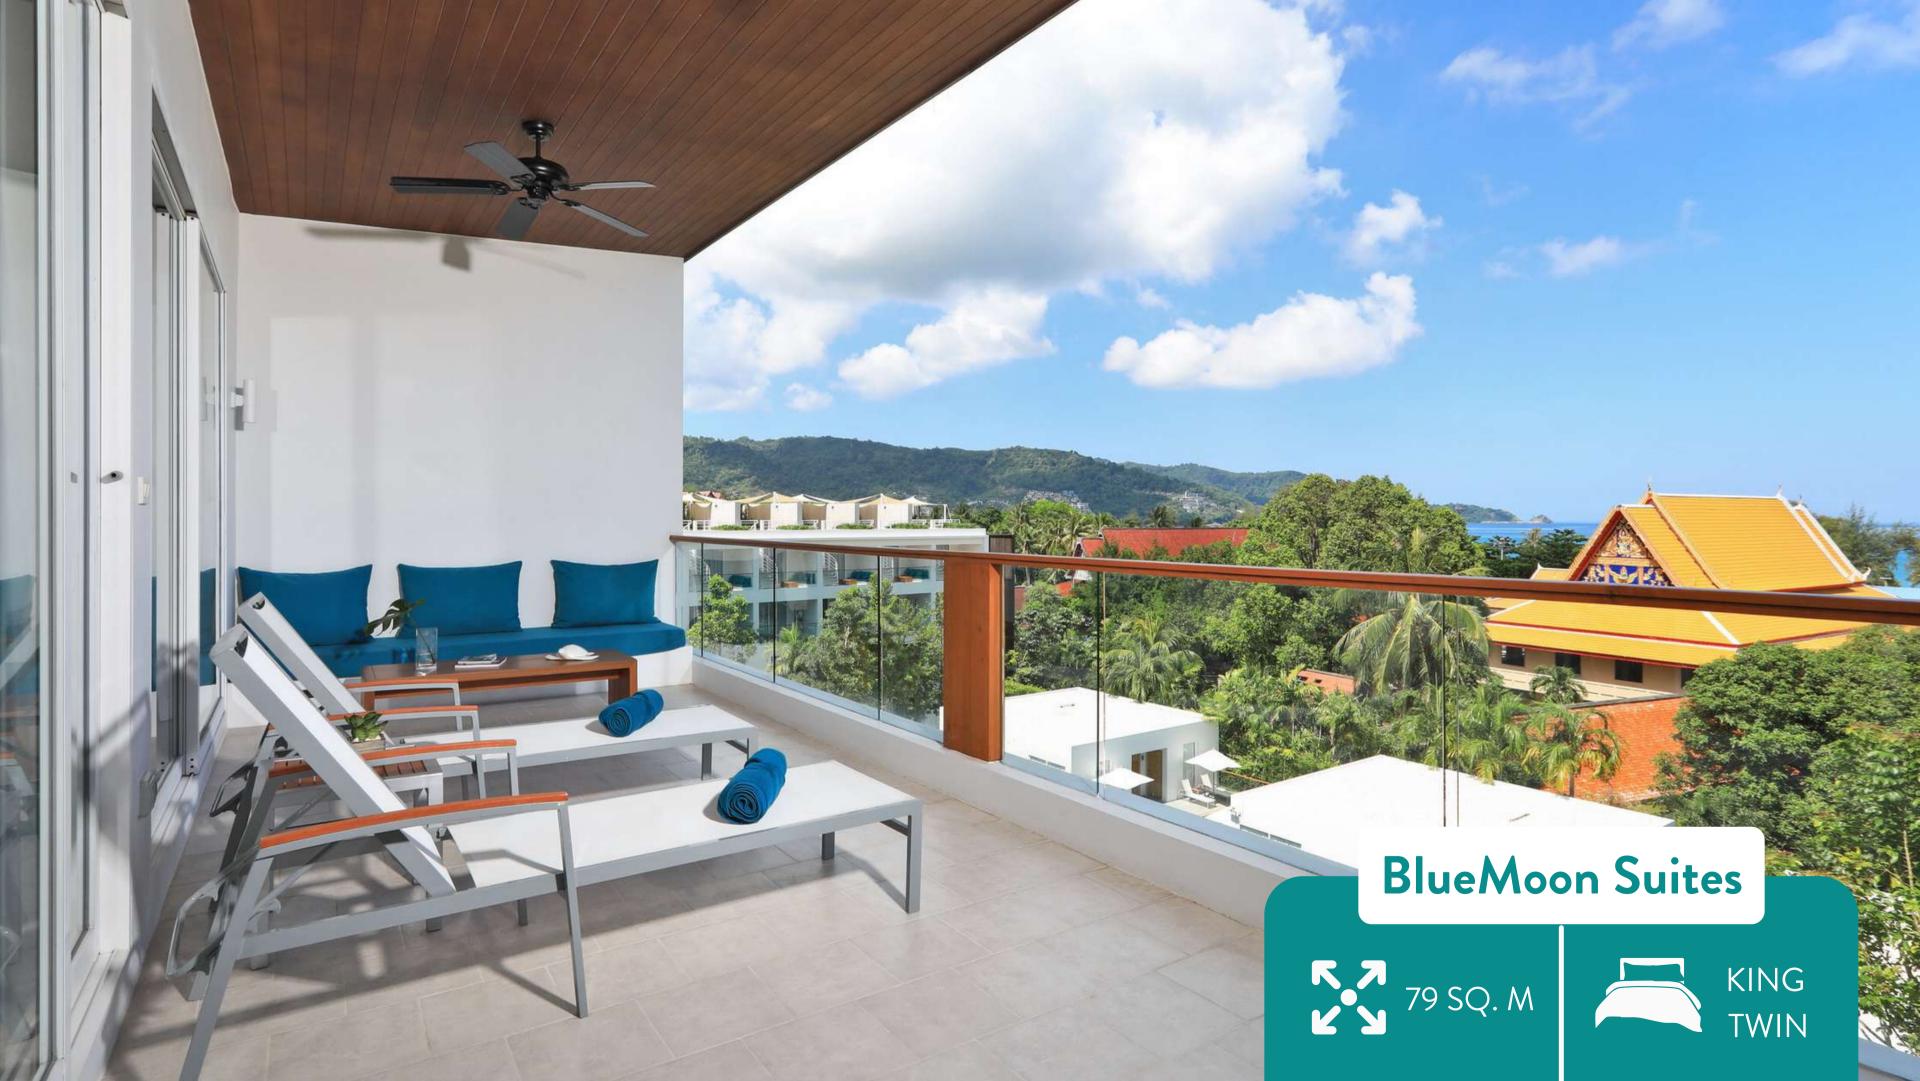

A chic, stylish ambiance and modern minimalist design are the signature features of Patong's celebrated hotel. Located a few short steps from the beach and within easy reach of the hectic centre of Patong's dining and entertainment district, Nap Patong is a tranquil haven of serene calm offering the ideal base for a truly memorable holiday on the renowned island of Phuket. Nap Patong is committed to protecting our environment and preserving the charm and beauty of Phuket.

## Facilities & Services

- · Swimming Pools
- · In-room Dining
- · 76 Bar Drink & Dine Restaurant
- Baby Sitting
- · Doctor on call
- · Nam Spa
- · Tour Desk
- · Tah-Nu Boutique Shop
- Transportation
- · Fitness Centre
- · Free bicycle service
- · Taokra Internet and Library Room
- · Free Wi-Fi
- · Luggage Storage
- · Parking