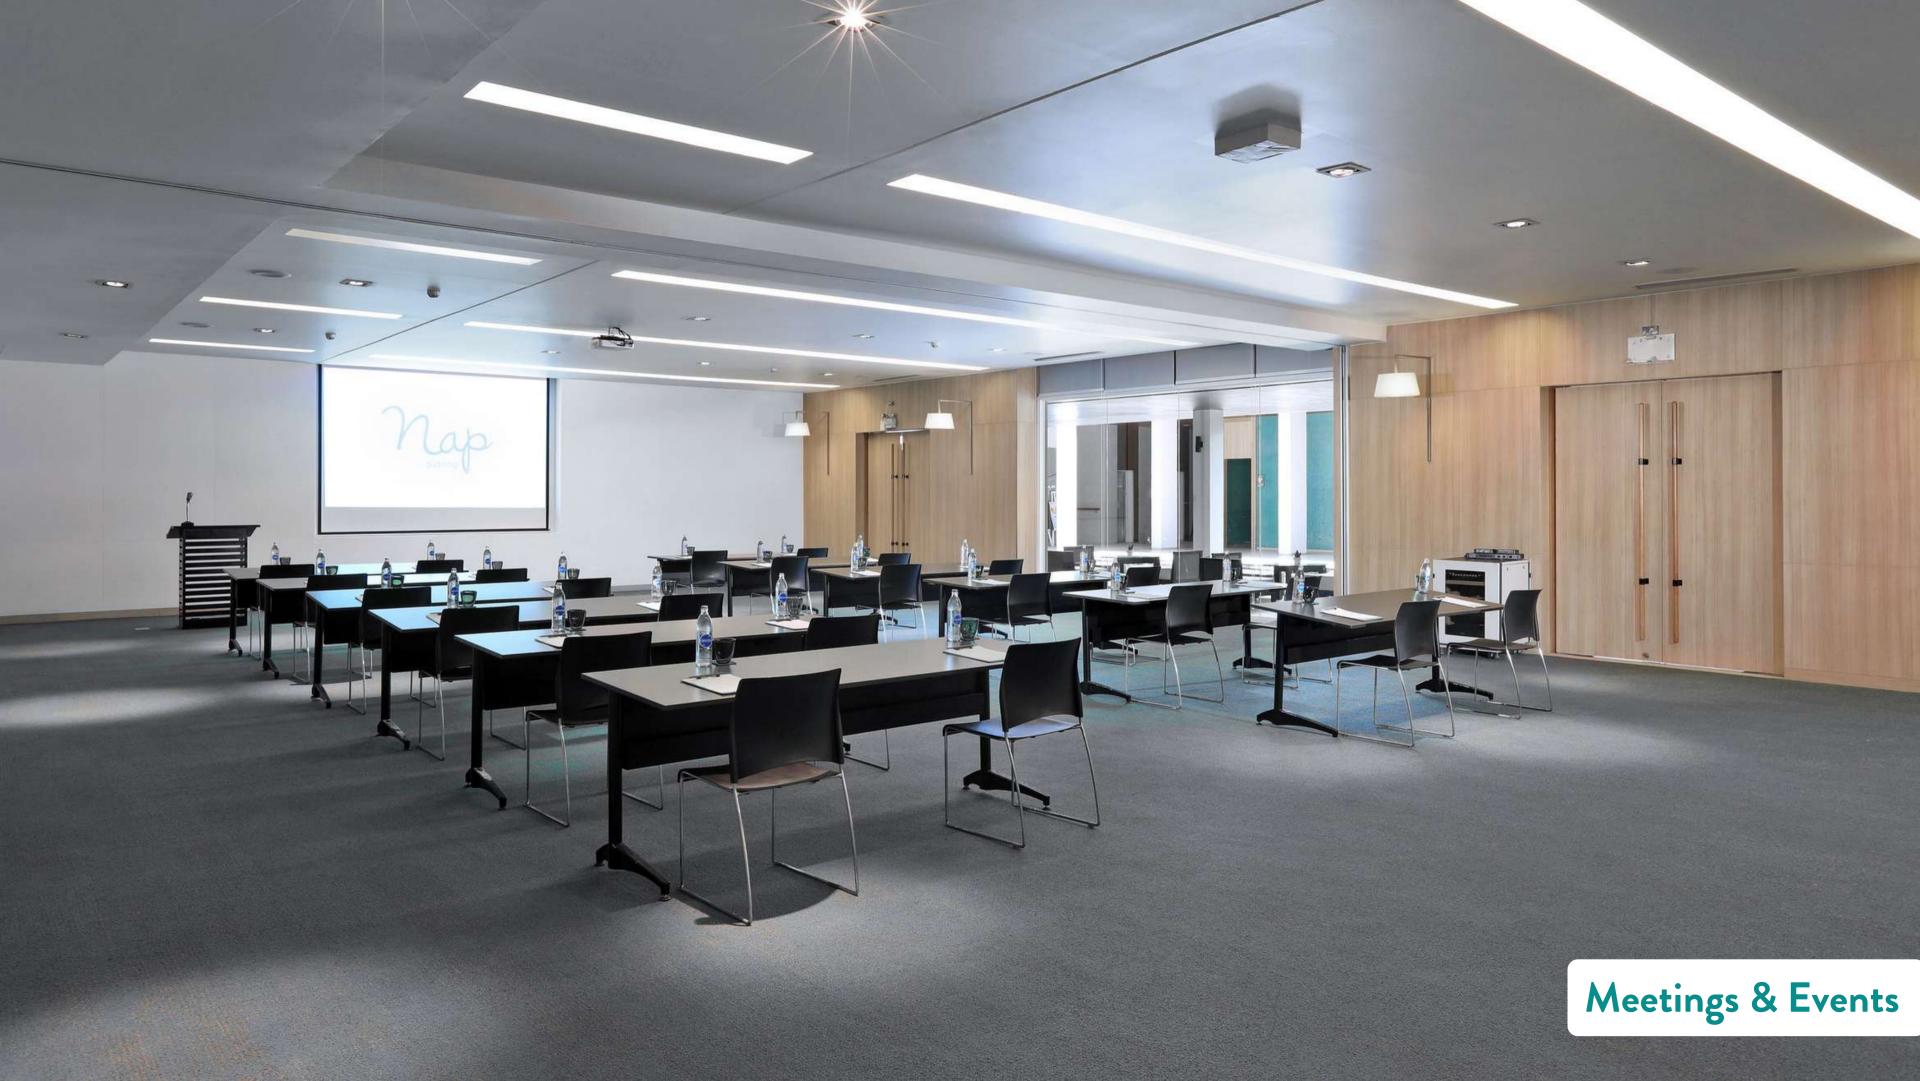

## MEETING AND CONFERENCE ROOMS

| Venue            |               | Dimension       |                   | Capacity |         |         |           |          |
|------------------|---------------|-----------------|-------------------|----------|---------|---------|-----------|----------|
|                  |               | Area<br>(Sq.m.) | L x W x H<br>(m.) | Cocktail | Banquet | Theatre | Classroom | U shape  |
| Nai Yang A       |               | 115             | 10 x 11 x 3       | 70       | 40      | 60      | 35        | 25       |
| Nai Yang B       |               | 98              | 9 x 11 x 3        | 60       | 30      | 55      | 35        | 15       |
| Nai Yang C (A+B) |               | 213             | 19 x 11 x 3       | 140      | 100     | 170     | 100       | 40       |
| 76 Upper         | Air condition | 107             | 13 x 8 x 3        | C        | 34      | -       | -         | _        |
|                  | Open air      | 112             | 28 x 4            | 80       | 38      | <b></b> | =         | <b>.</b> |
| Pool side        |               | 358             |                   | 250      | 120     |         | -         |          |