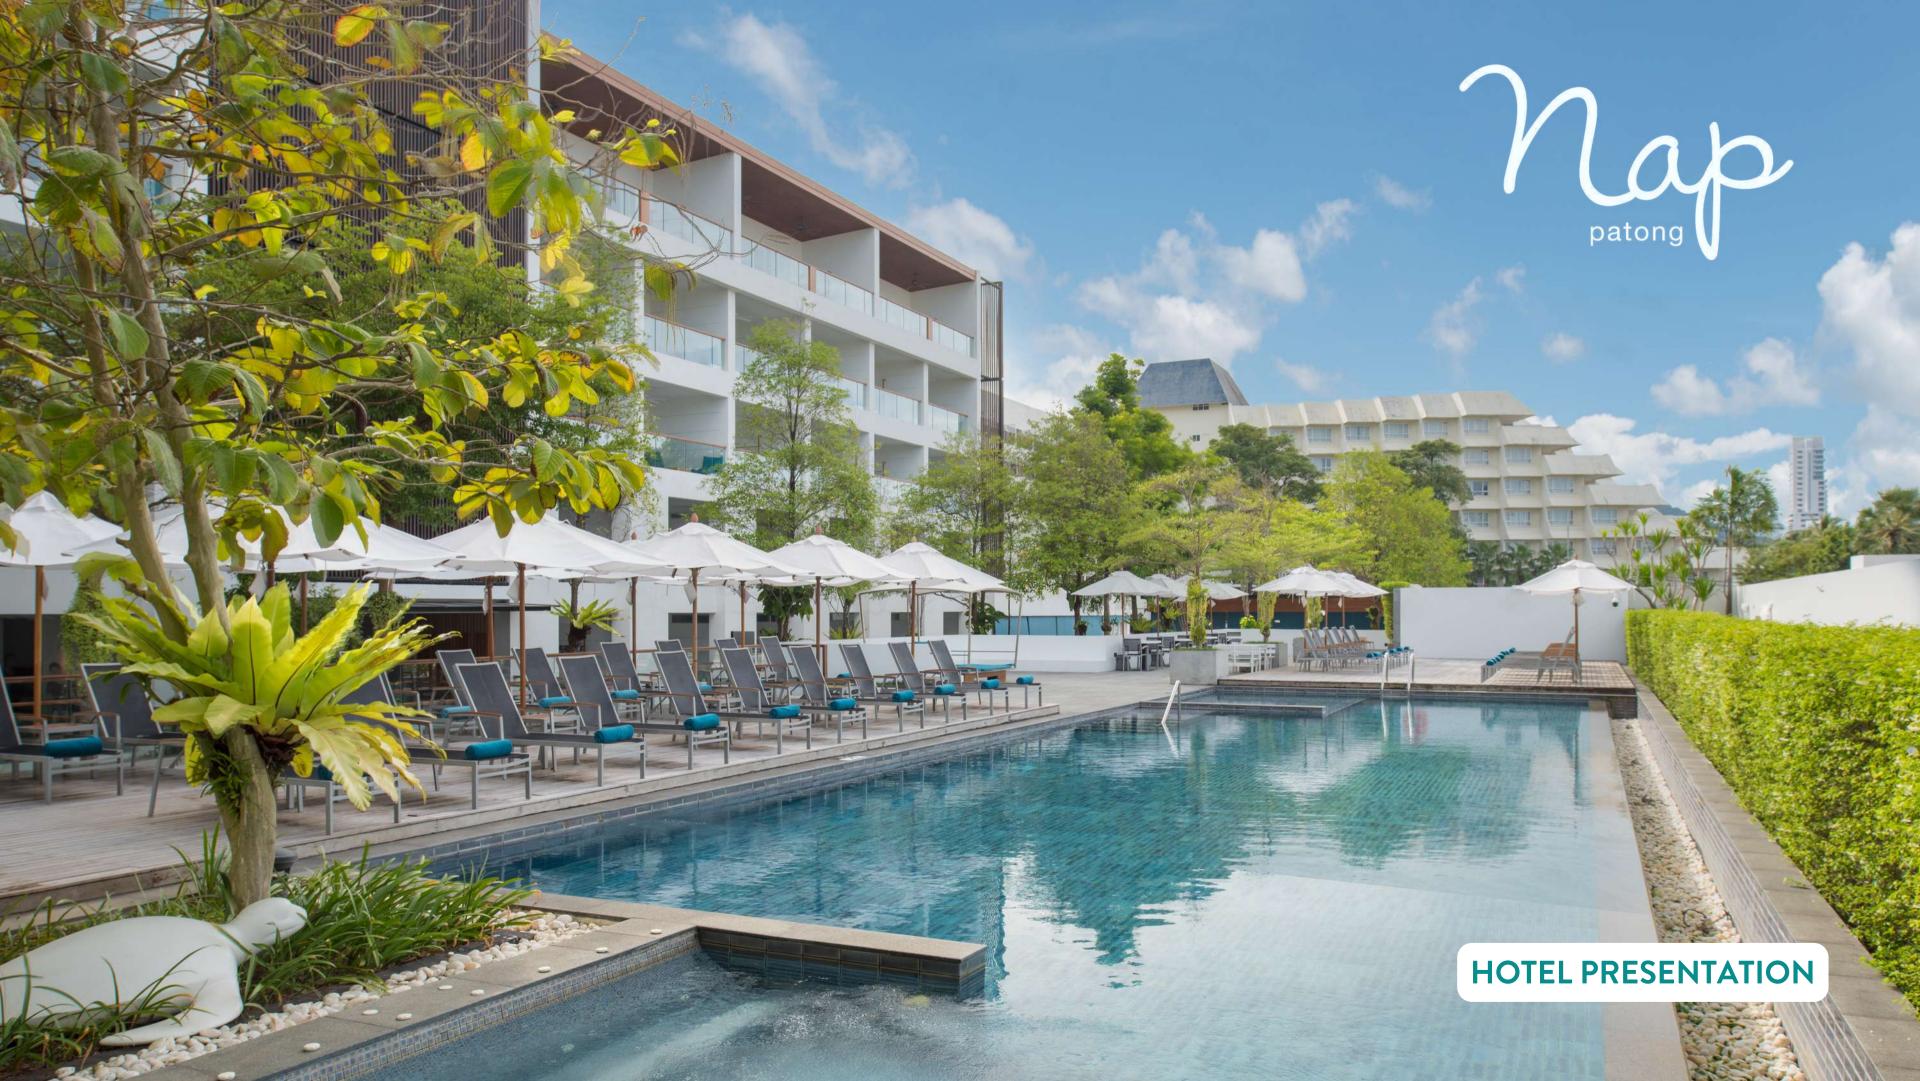

A chic, stylish ambiance and modern minimalist design are the signature features of Patong's celebrated hotel. Located a few short steps from the beach and within easy reach of the hectic centre of Patong's dining and entertainment district, Nap Patong is a tranquil haven of serene calm offering the ideal base for a truly memorable holiday on the renowned island of Phuket. Nap Patong is committed to protecting our environment and preserving the charm and beauty of Phuket.

Wherever possible the woods used for the fixtures and fittings have been left as natural as possible and the swimming pools are maintained without the use of harsh chemicals. The lighting and ventilation systems of the hotel are also designed to minimize their use of energy.

## Facilities & Services

- · Swimming Pools
- · In-room Dining
- · 76 Bar Drink & Dine Restaurant
- Baby Sitting
- · Doctor on call
- · Nam Spa
- · Tour Desk
- · Tah-Nu Boutique Shop
- Transportation
- · Fitness Centre
- · Free bicycle service
- · Taokra Internet and Library Room
- · Free Wi-Fi
- · Luggage Storage
- · Parking