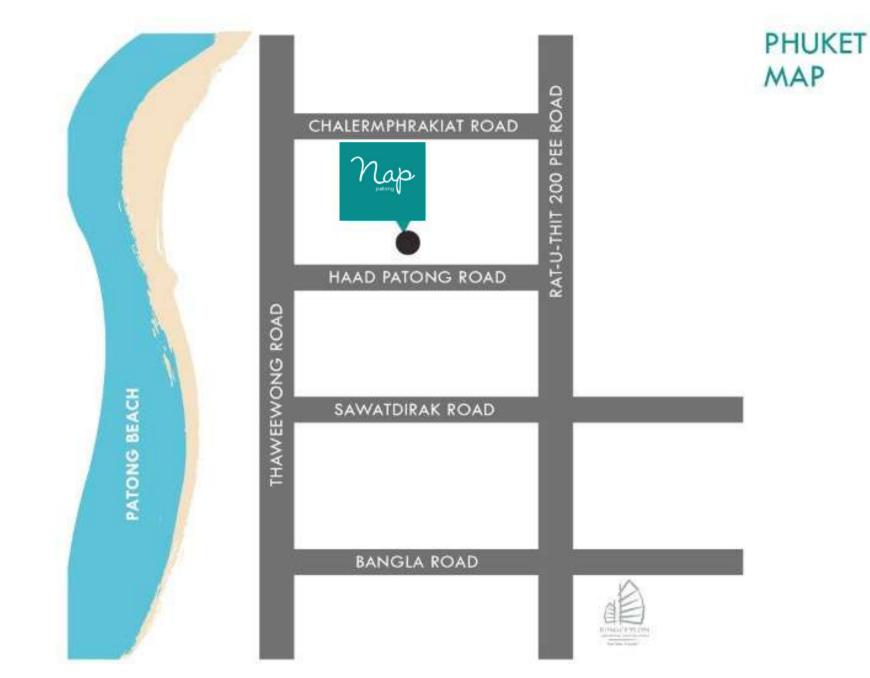

## LOCATION

Distance from Patong Beach 200 M.

Distance from Patong Shopping Mall & Nightlife Walking Street (Bangla Road) 900 M.

Distance from Phuket Phuket Town 15 KM.

Distance from Phuket International Airport 40.3 KM / 25 MI

Nap Patong, Phuket

Phone: +66 (0) 76 343 111 | Fax: +66 (0) 76 343 116

Email: nap@thenappatong.com

Address: 5/56 Haad Patong Road., Patong Beach, Kathu, Phuket 83150, Thailand.