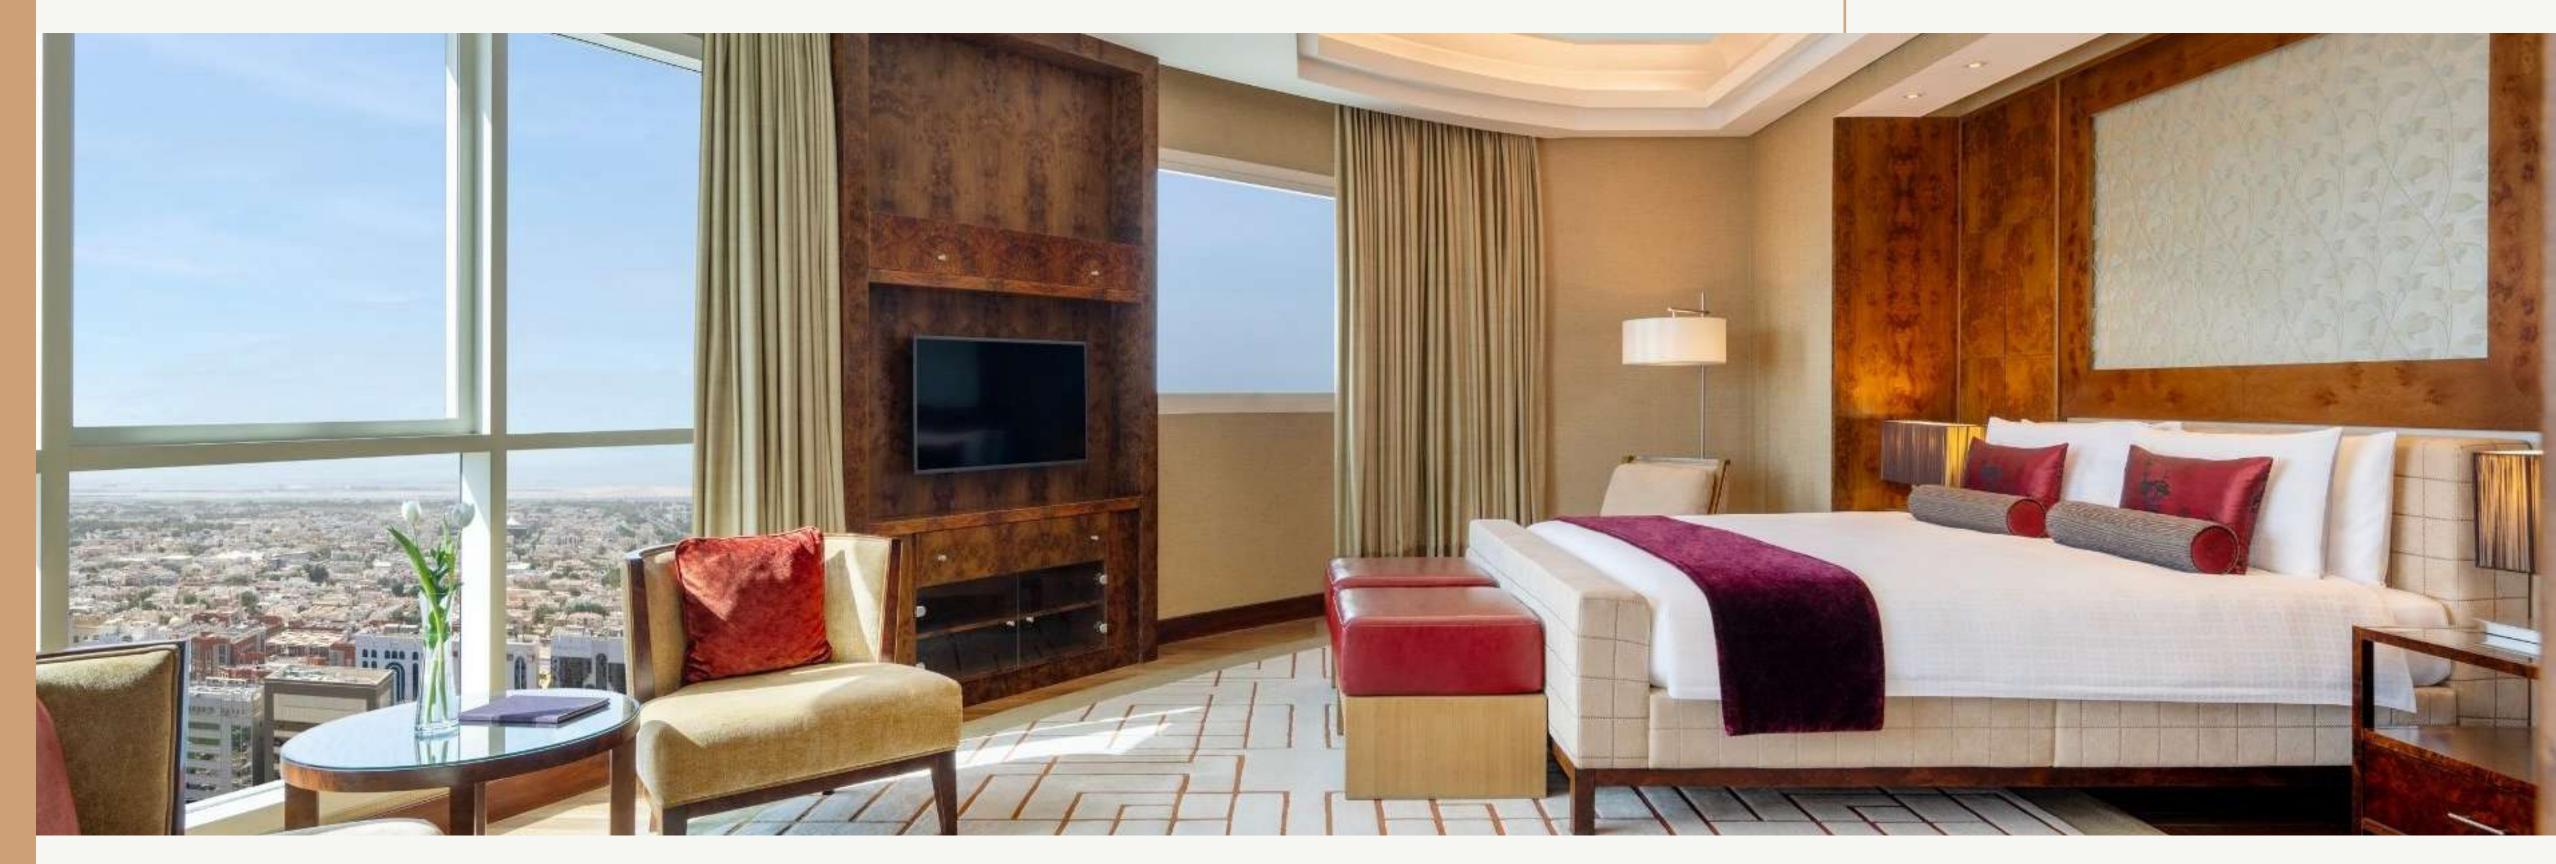

#### SUPERIOR ROOM & DELUXE ROOM

Elegantly designed with modern amenities, this spacious 36 sq. deluxe room offers a choice of 1 King Bed or 2 Twin Beds, making it ideal for both business and leisure travellers. The room includes a comfortable work area and a luxurious bathroom with a separate shower and bathtub. Each room is equipped with high-speed Wi-Fi, tea and coffee-making facilities, a cosy seating area, and an in-room safe. Connecting rooms are available upon request for added convenience.

#### CLUB ROOM

36 sq. Club Room located on the higher floors offers exclusive Club Lounge access with complimentary breakfast, afternoon tea, evening snacks, cocktails, and limousine drop-off to Abu Dhabi International Airport. Featuring modern facilities, it includes a King Bed or Twin Beds, a work area, a luxurious bathroom with separate shower and tub, and premium amenities for a comfortable stay.

# JUNIOR SUITE

A spacious 50 sq. Junior Suite with breath-taking city views, featuring a luxurious king bed, a comfortable seating area, a dedicated working space, and a lounge chair. The suite is complemented by lavish bathroom amenities, offering the perfect retreat for travellers seeking ultimate comfort and style.