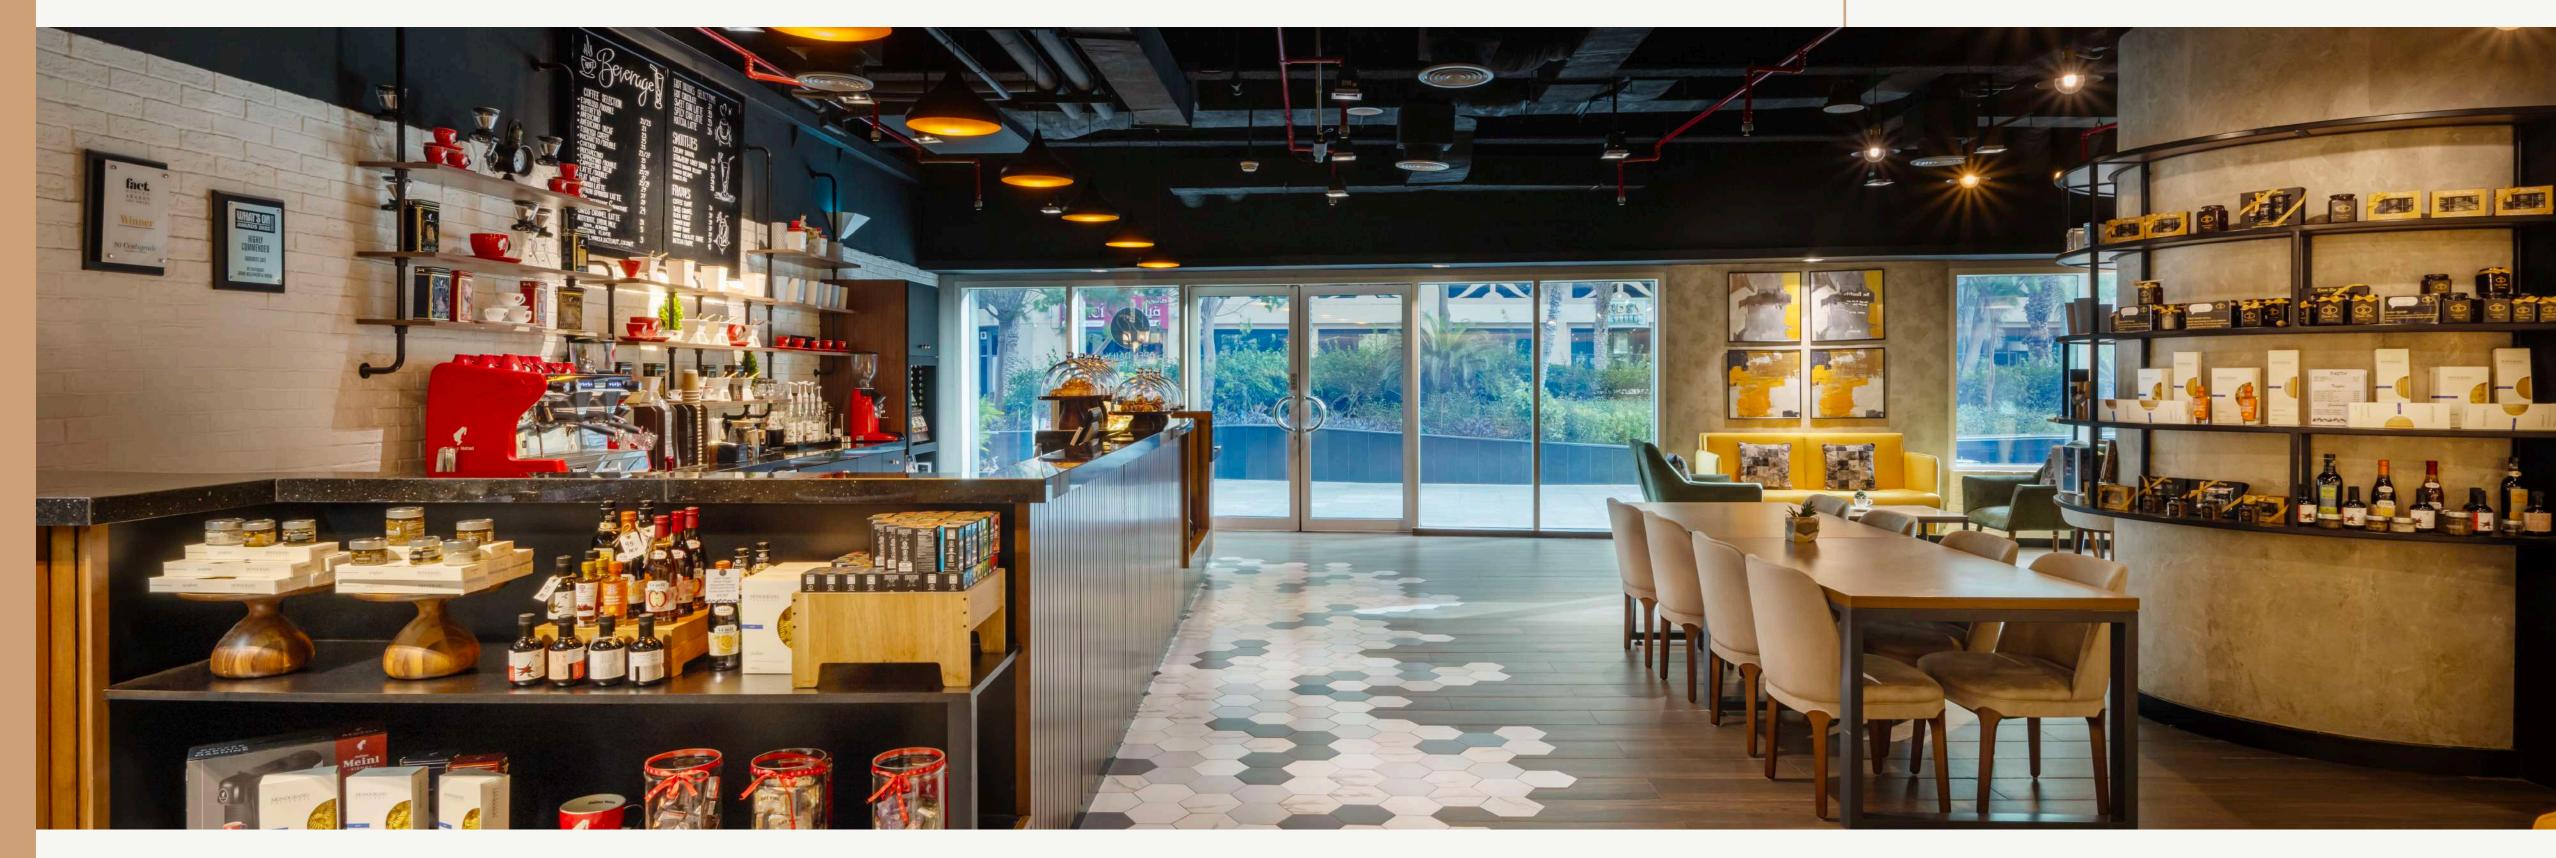

# 90 CENTIGRADE CAFÉ

90 Centigrade (90c) is a unique home-grown cafe concept, derived from the water temperature which is perfect for an espresso brew. The café features a wide selection of fresh pastries, cakes and savoury dishes made with the freshest and locally sourced ingredients with an eco-friendly approach to the environment.