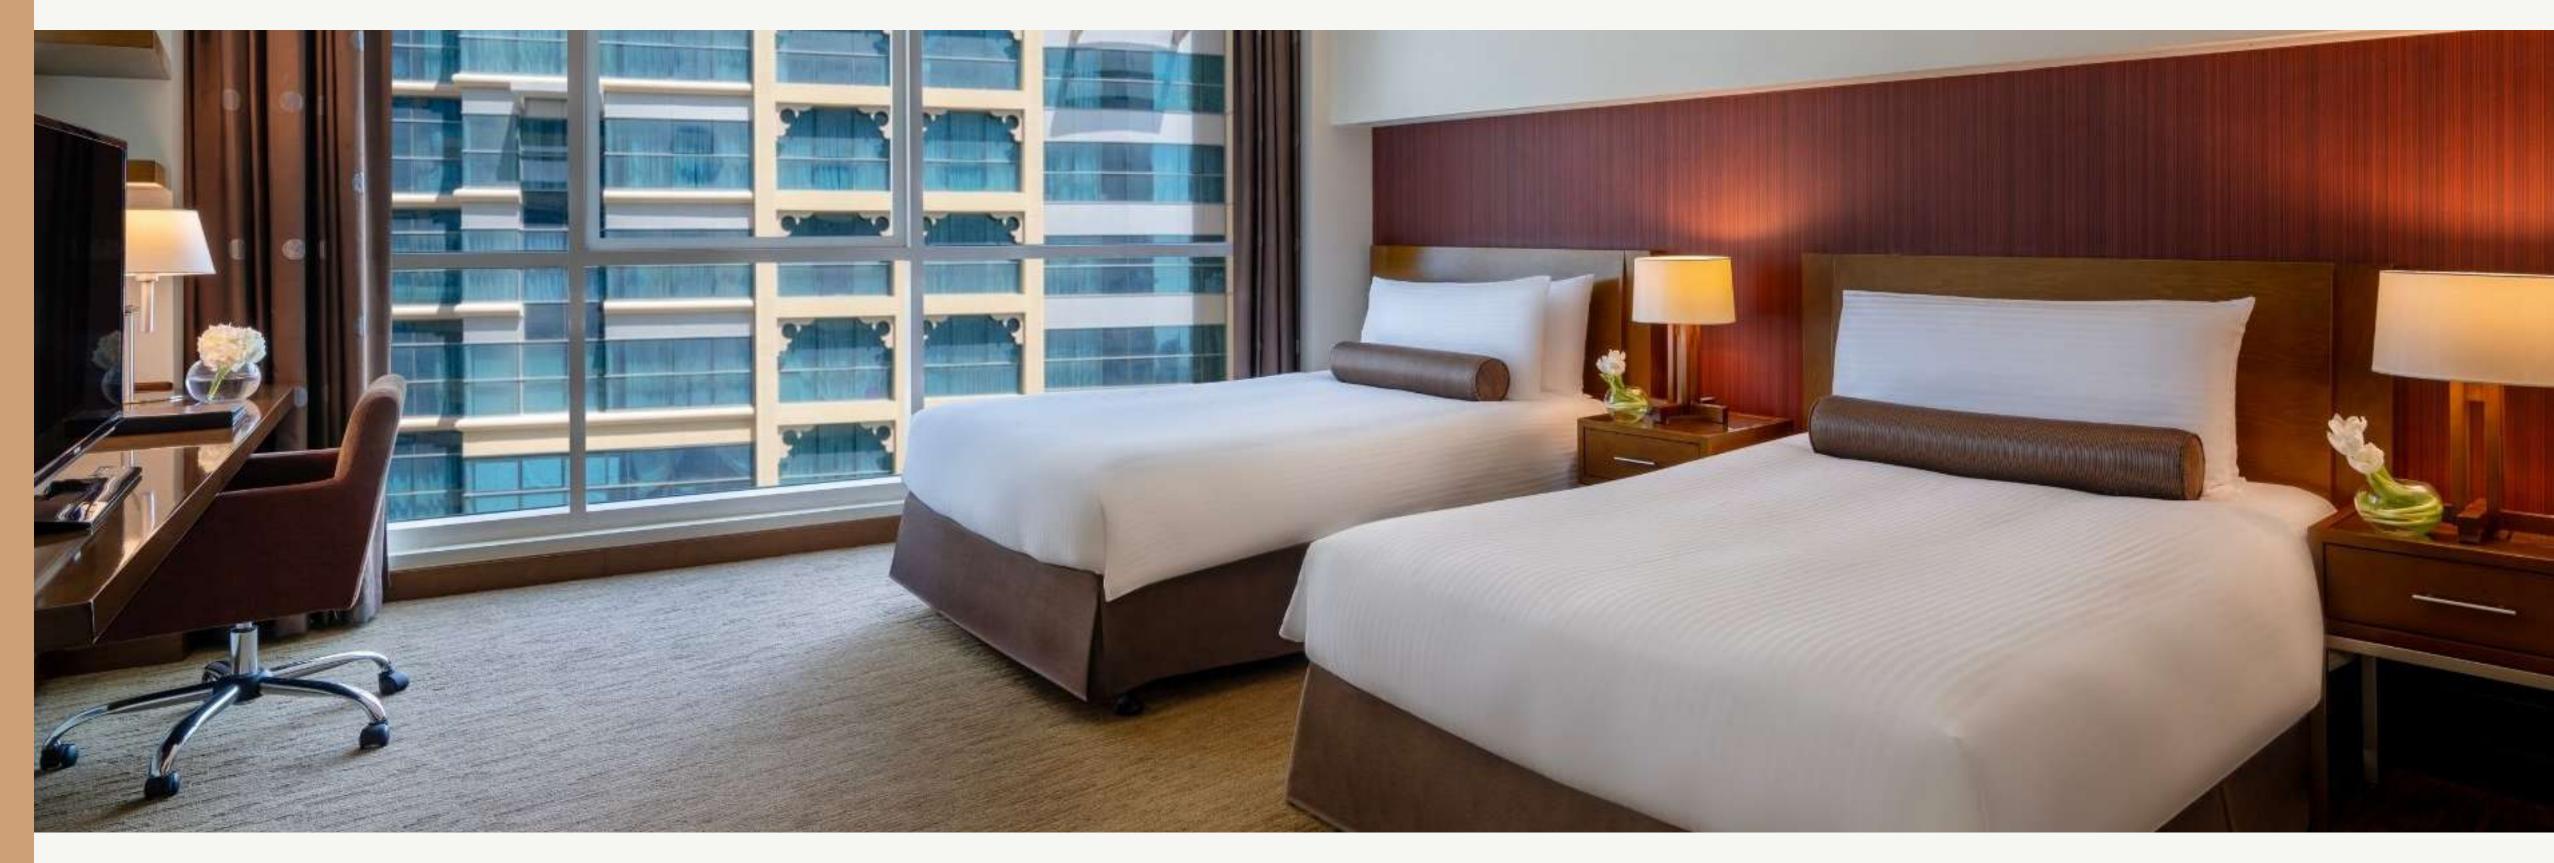

#### SUPERIOR ROOM & DELUXE ROOM

Elegantly designed with modern amenities, this spacious 36 sq. deluxe room offers a choice of 1 King Bed or 2 Twin Beds, making it ideal for both business and leisure travellers. The room includes a comfortable work area and a luxurious bathroom with a separate shower and bathtub. Each room is equipped with high-speed Wi-Fi, tea and coffee-making facilities, a cosy seating area, and an in-room safe. Connecting rooms are available upon request for added convenience.