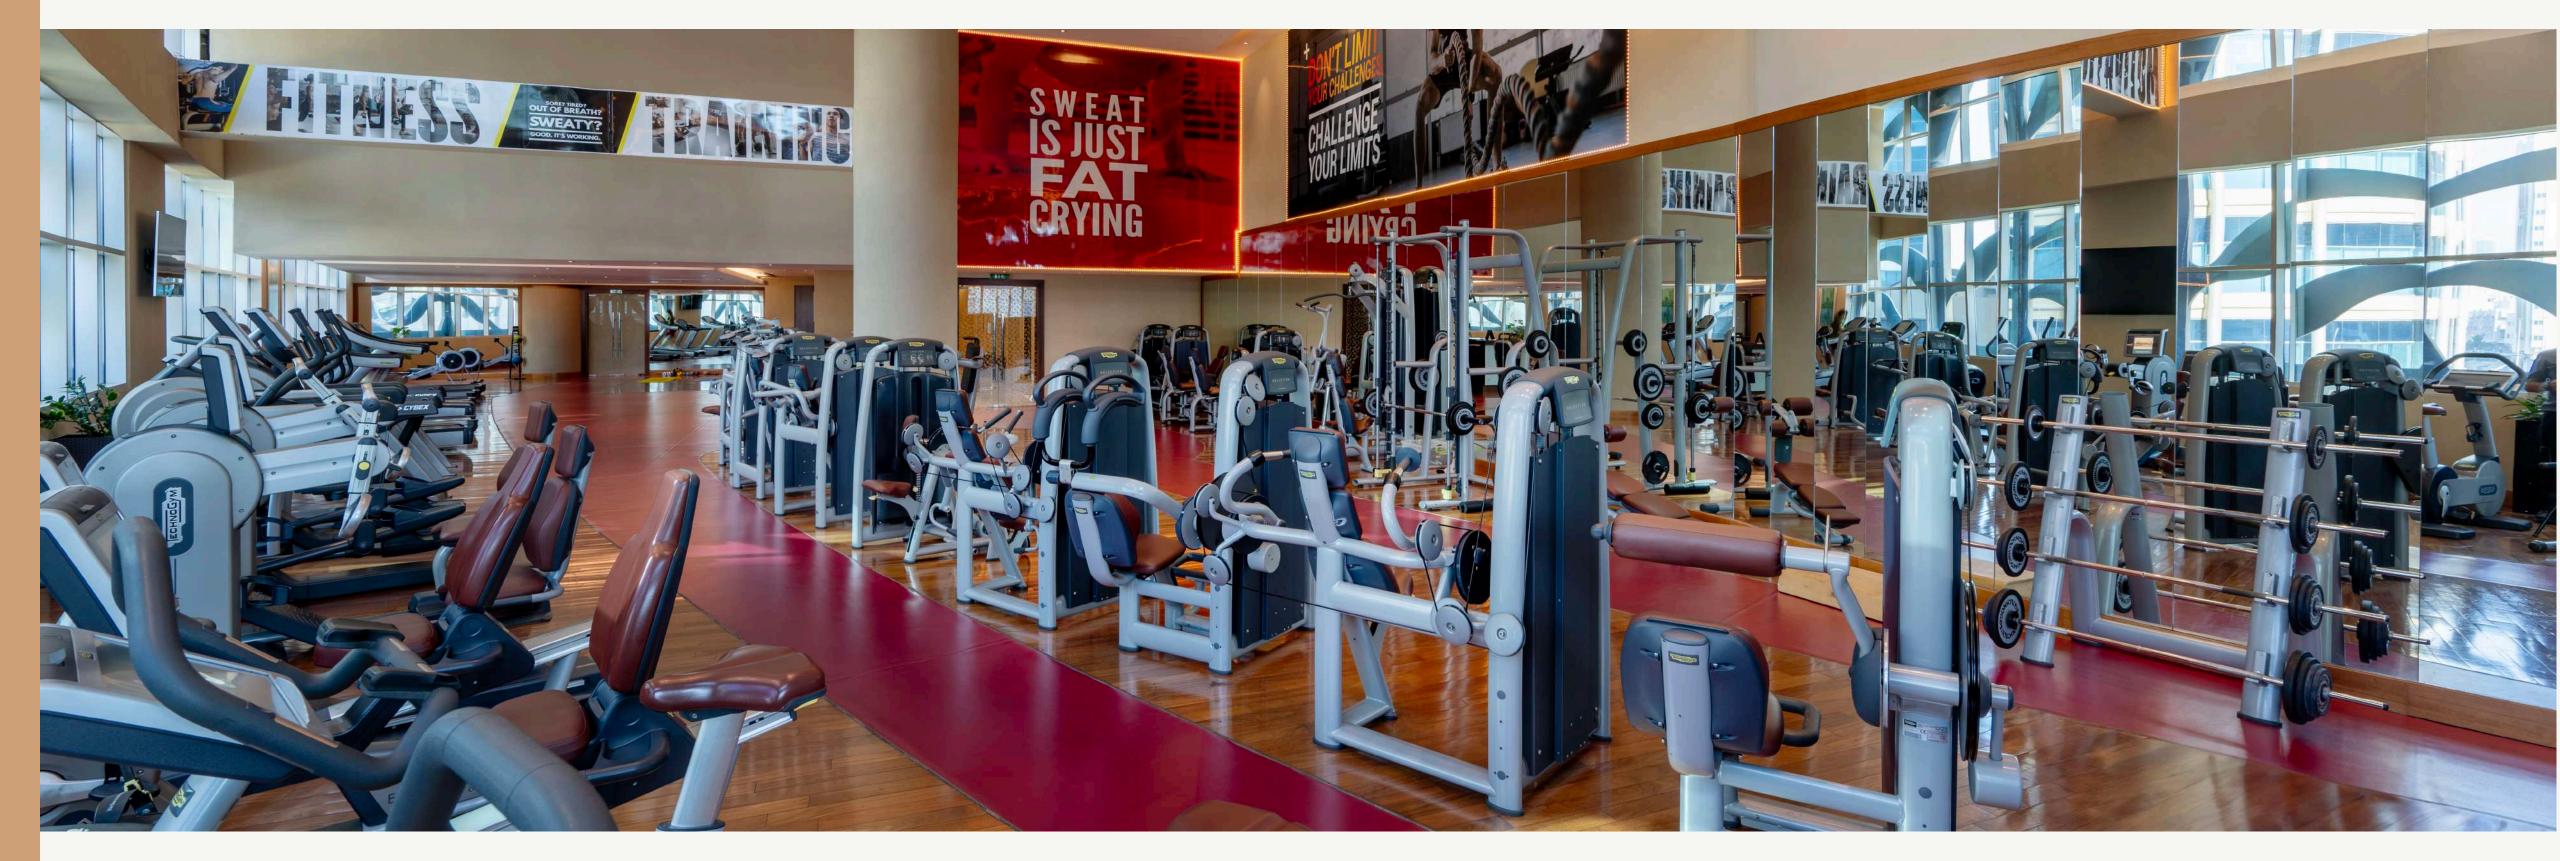

#### AL WAHDA HEALTH CLUB

The spacious 2700 sqm the state-of-the-art spacious gym provides panoramic views of the city with professionally qualified and helpful fitness instructors. The gym is well designed with a complete selection of resistance machines, cardio vascular exercise options and a free weight / stretching area.