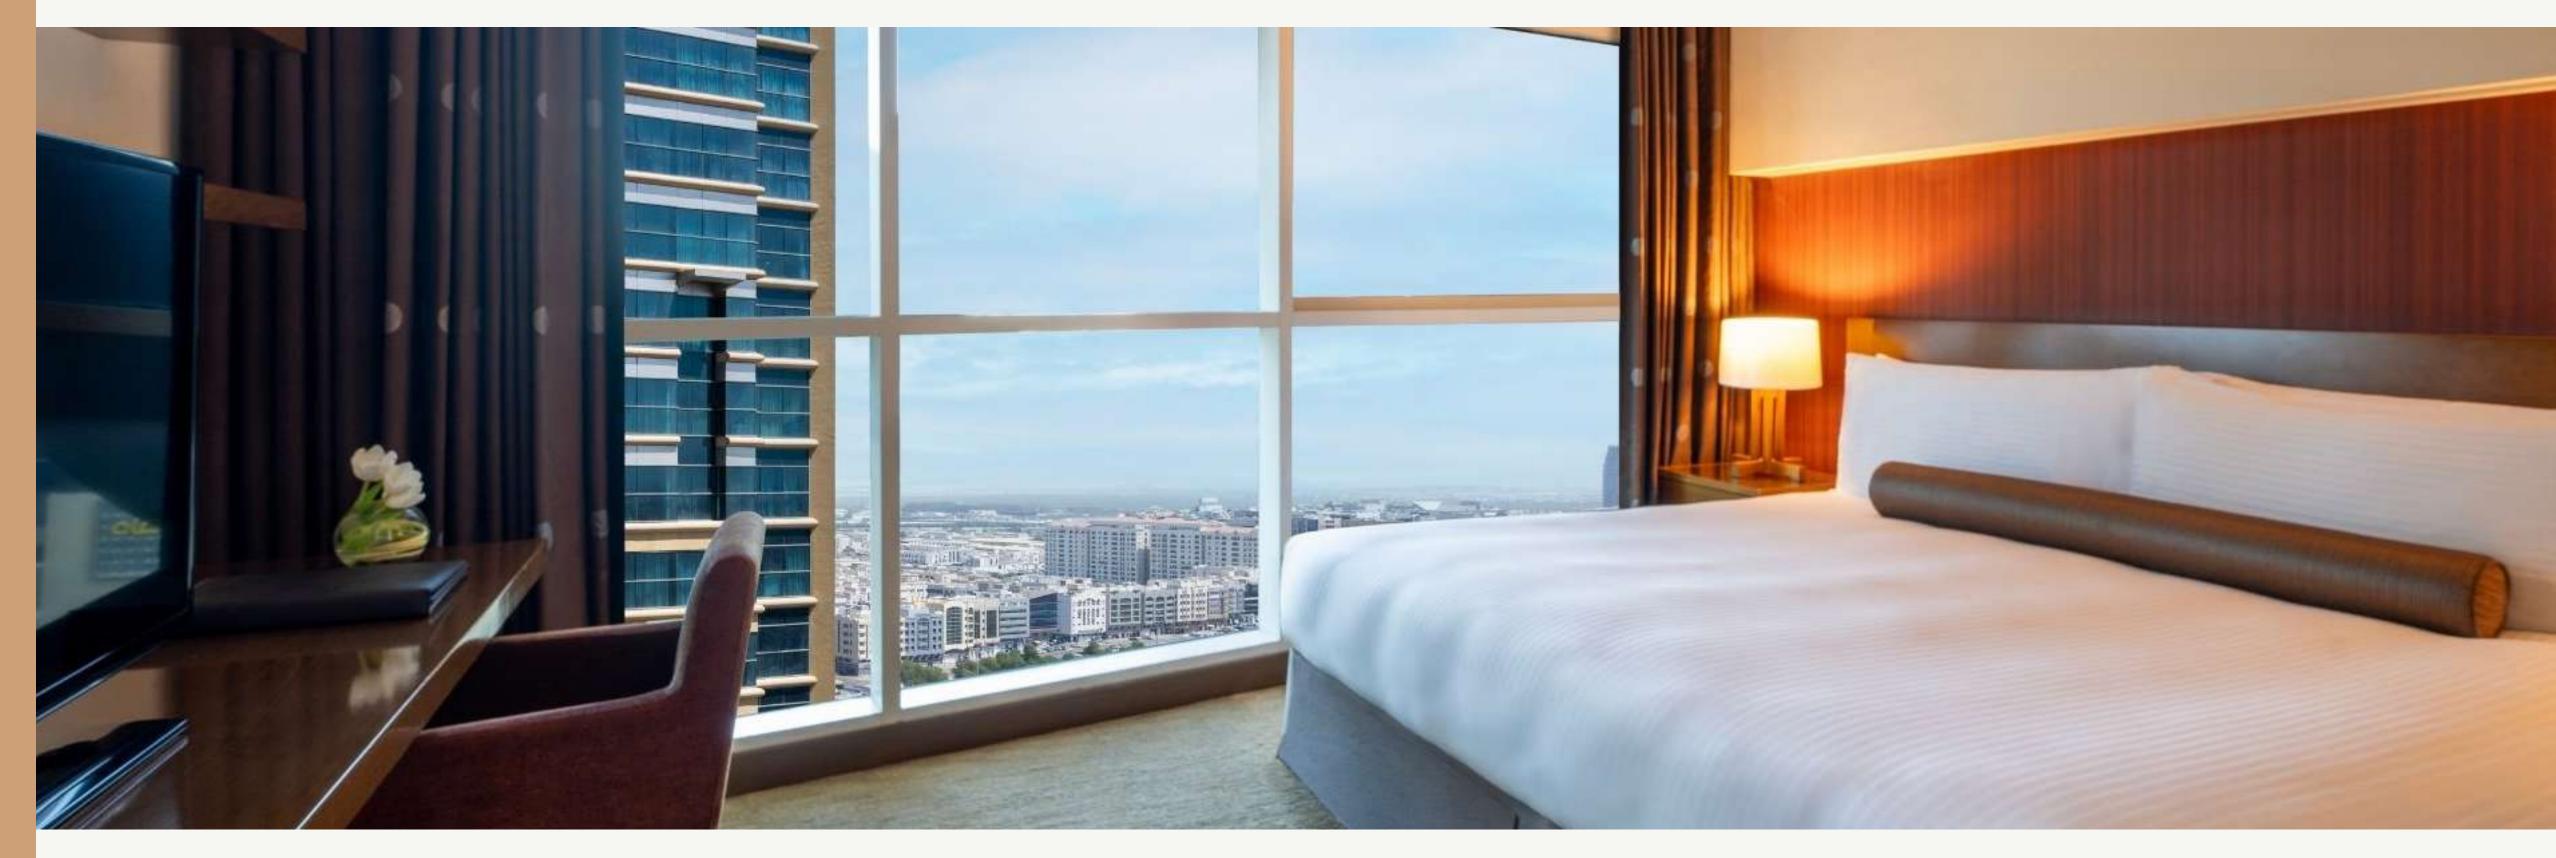

#### SUPERIOR ROOM & DELUXE ROOM

Elegantly designed with modern amenities, this spacious 36 sq. deluxe room offers a choice of 1 King Bed or 2 Twin Beds, making it ideal for both business and leisure travellers. The room includes a comfortable work area and a luxurious bathroom with a separate shower and bathtub. Each room is equipped with high-speed Wi-Fi, tea and coffee-making facilities, a cosy seating area, and an in-room safe. Connecting rooms are available upon request for added convenience.

#### CLUB ROOM

36 sq. Club Room located on the higher floors offers exclusive Club Lounge access with complimentary breakfast, afternoon tea, evening snacks, cocktails, and limousine drop-off to Abu Dhabi International Airport. Featuring modern facilities, it includes a King Bed or Twin Beds, a work area, a luxurious bathroom with separate shower and tub, and premium amenities for a comfortable stay.