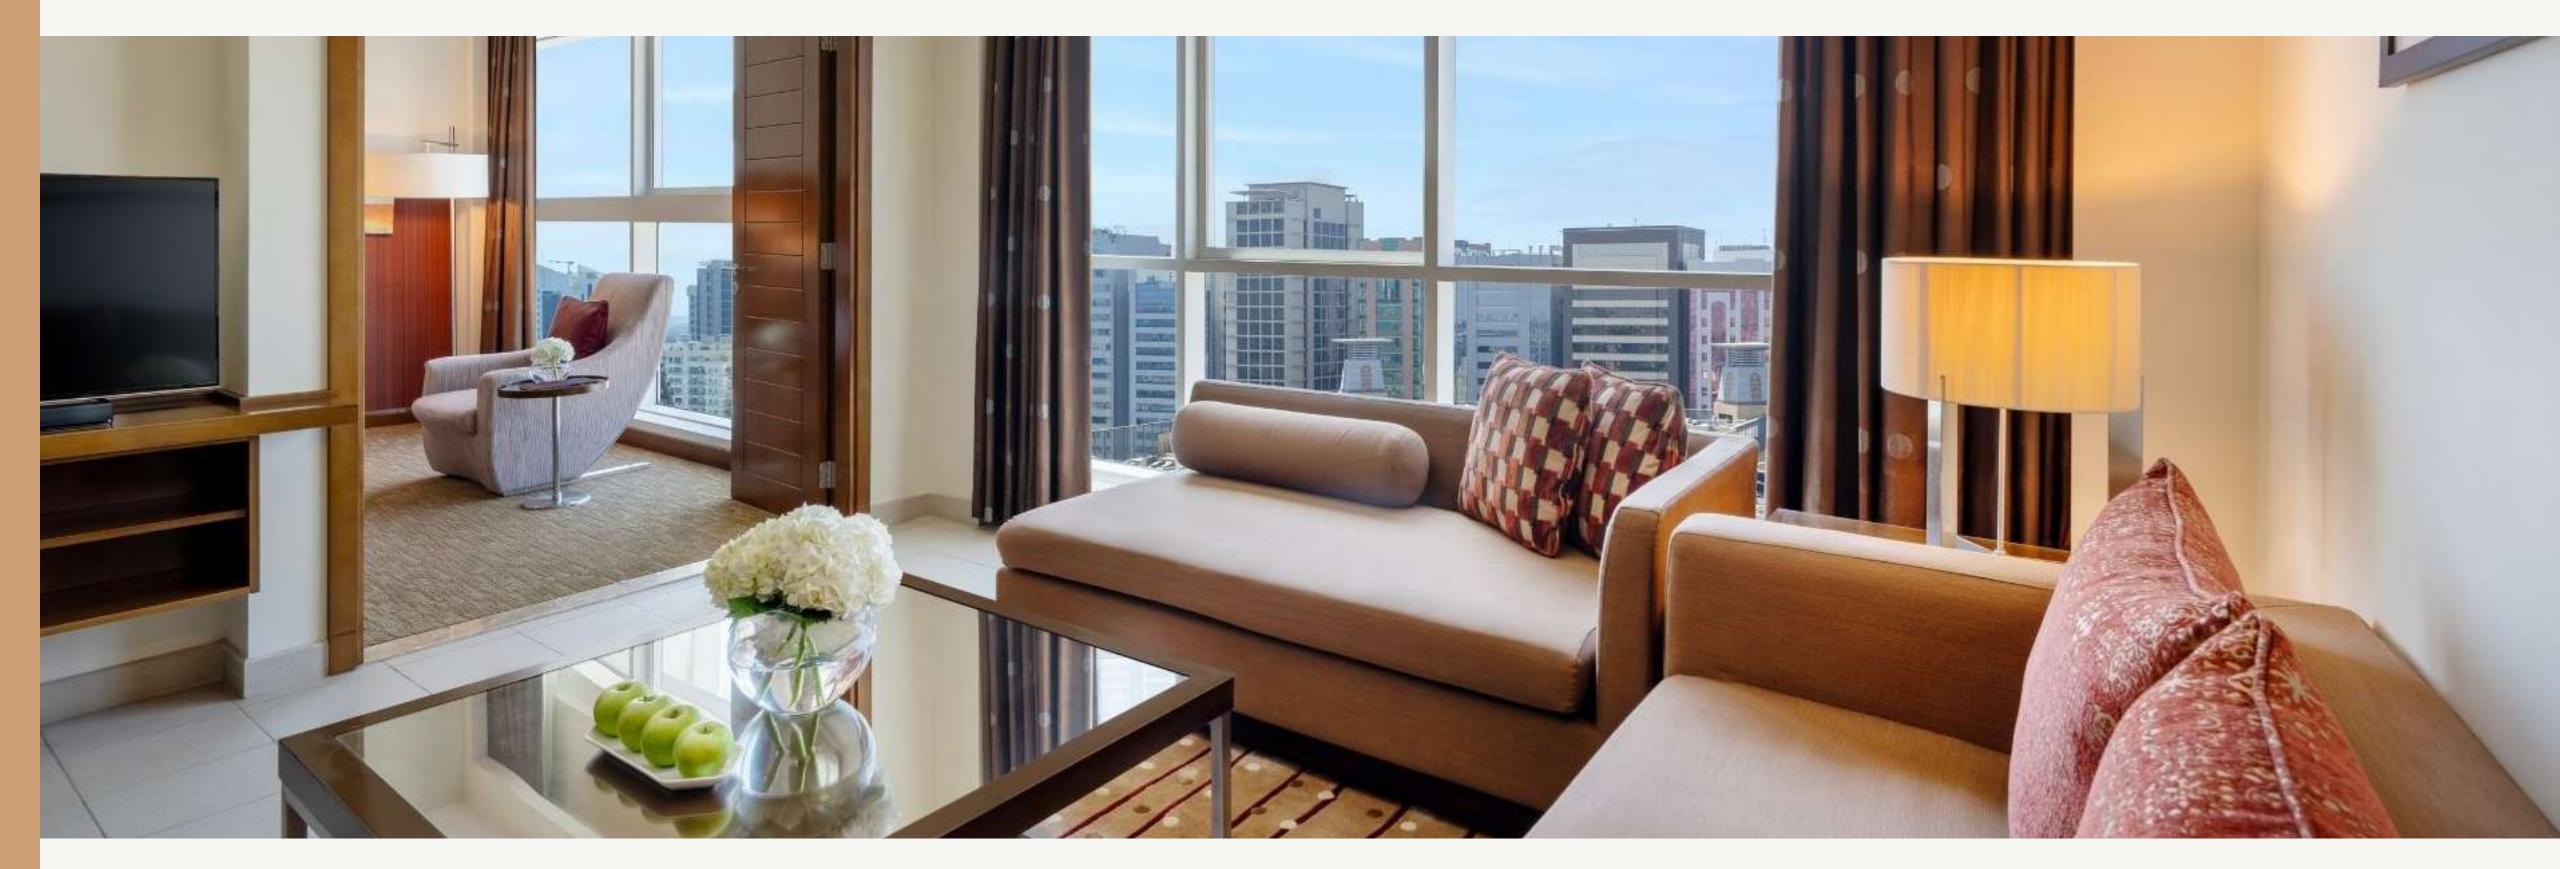

## PRESIDENTIAL SUITE

Exquisite suite features 2 generously sized bedrooms, a fully equipped kitchen, opulent living and dining areas, and marble-clad bathrooms with walk-in showers and separate bathtubs. Enjoy exclusive privileges, including a complimentary airport limousine service to Abu Dhabi International Airport, early check-in and late check-out, and access to the hotel's Executive Club Lounge, offering complimentary breakfast, refreshments, evening beverages, and canapés.