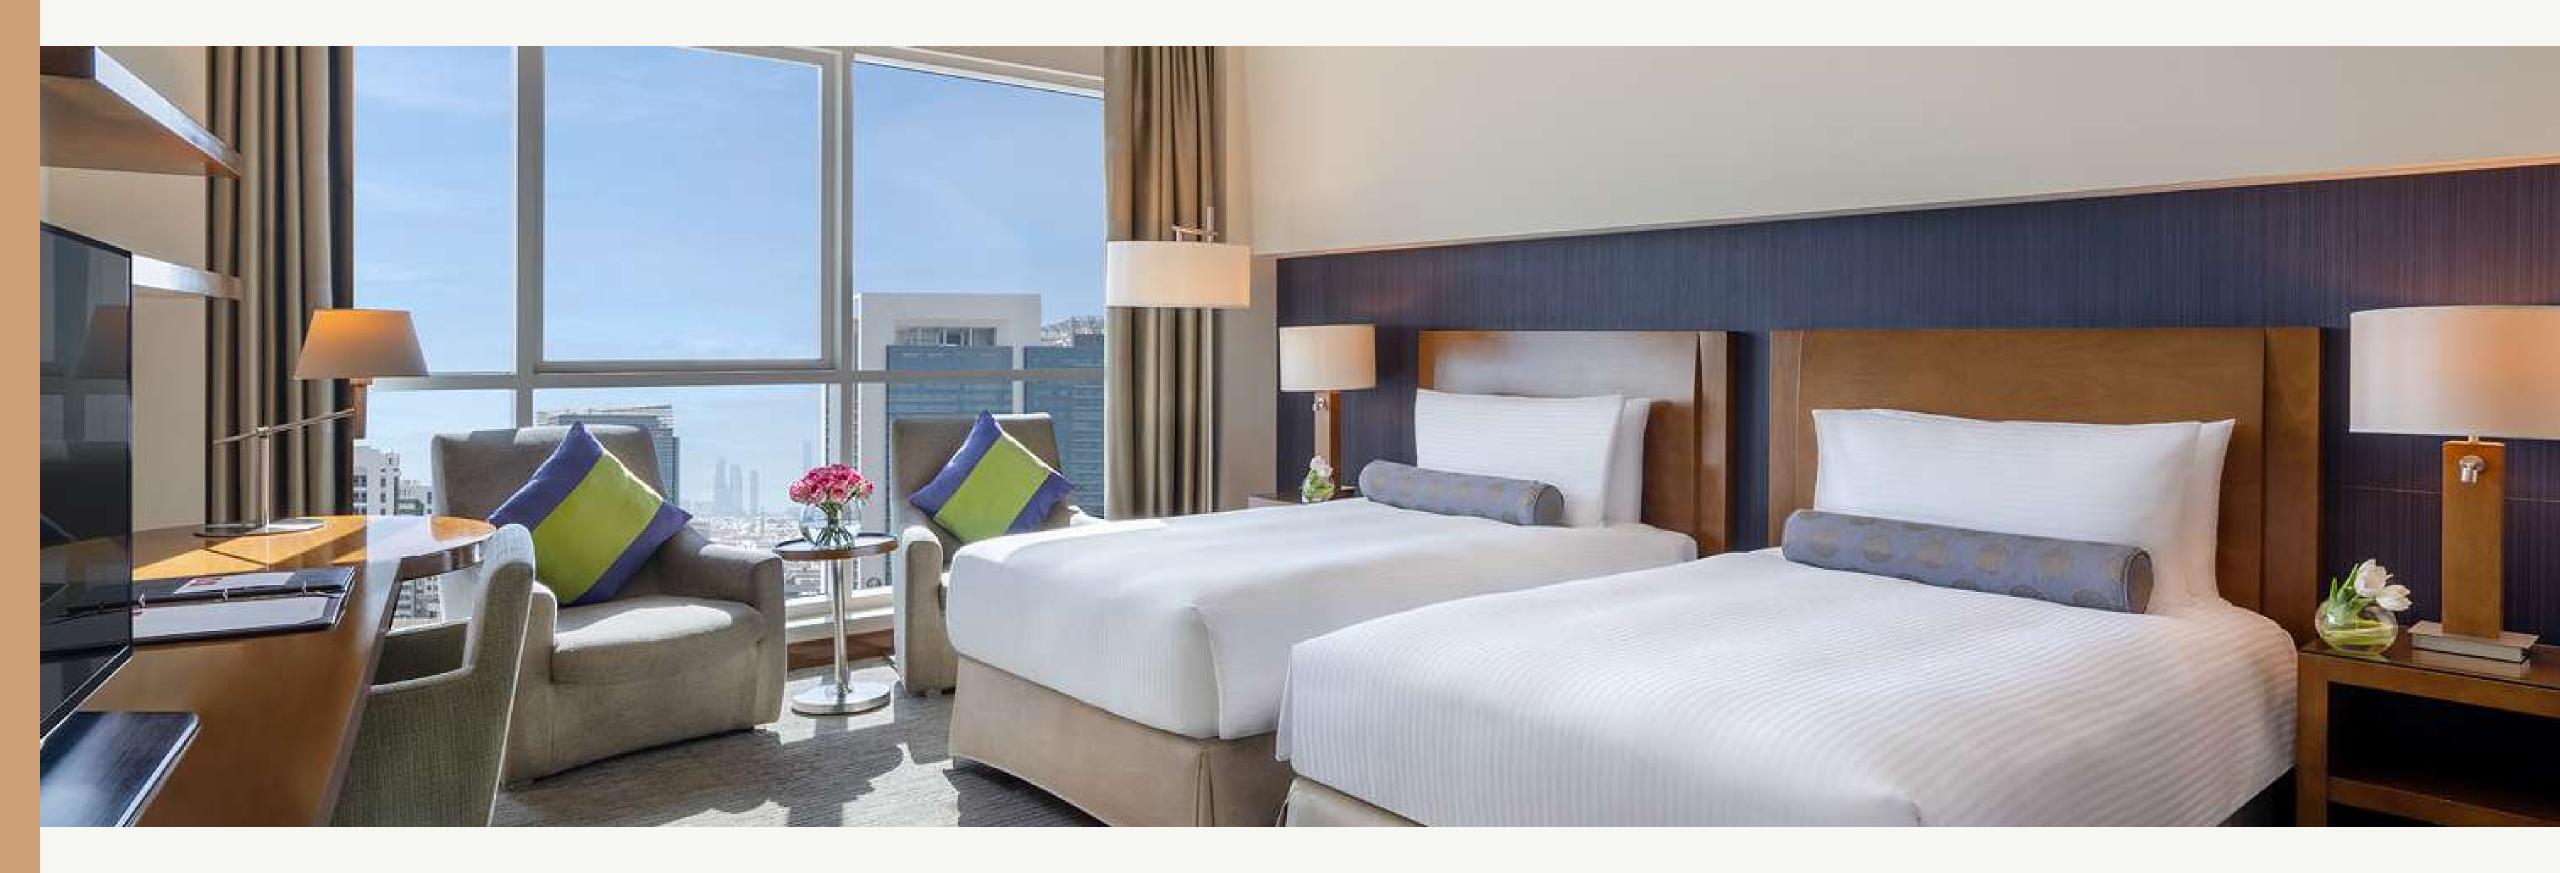

#### SUPERIOR ROOM & DELUXE ROOM

Elegantly designed with modern amenities, this spacious 36 sq. deluxe room offers a choice of 1 King Bed or 2 Twin Beds, making it ideal for both business and leisure travellers. The room includes a comfortable work area and a luxurious bathroom with a separate shower and bathtub. Each room is equipped with high-speed Wi-Fi, tea and coffee-making facilities, a cosy seating area, and an in-room safe. Connecting rooms are available upon request for added convenience.