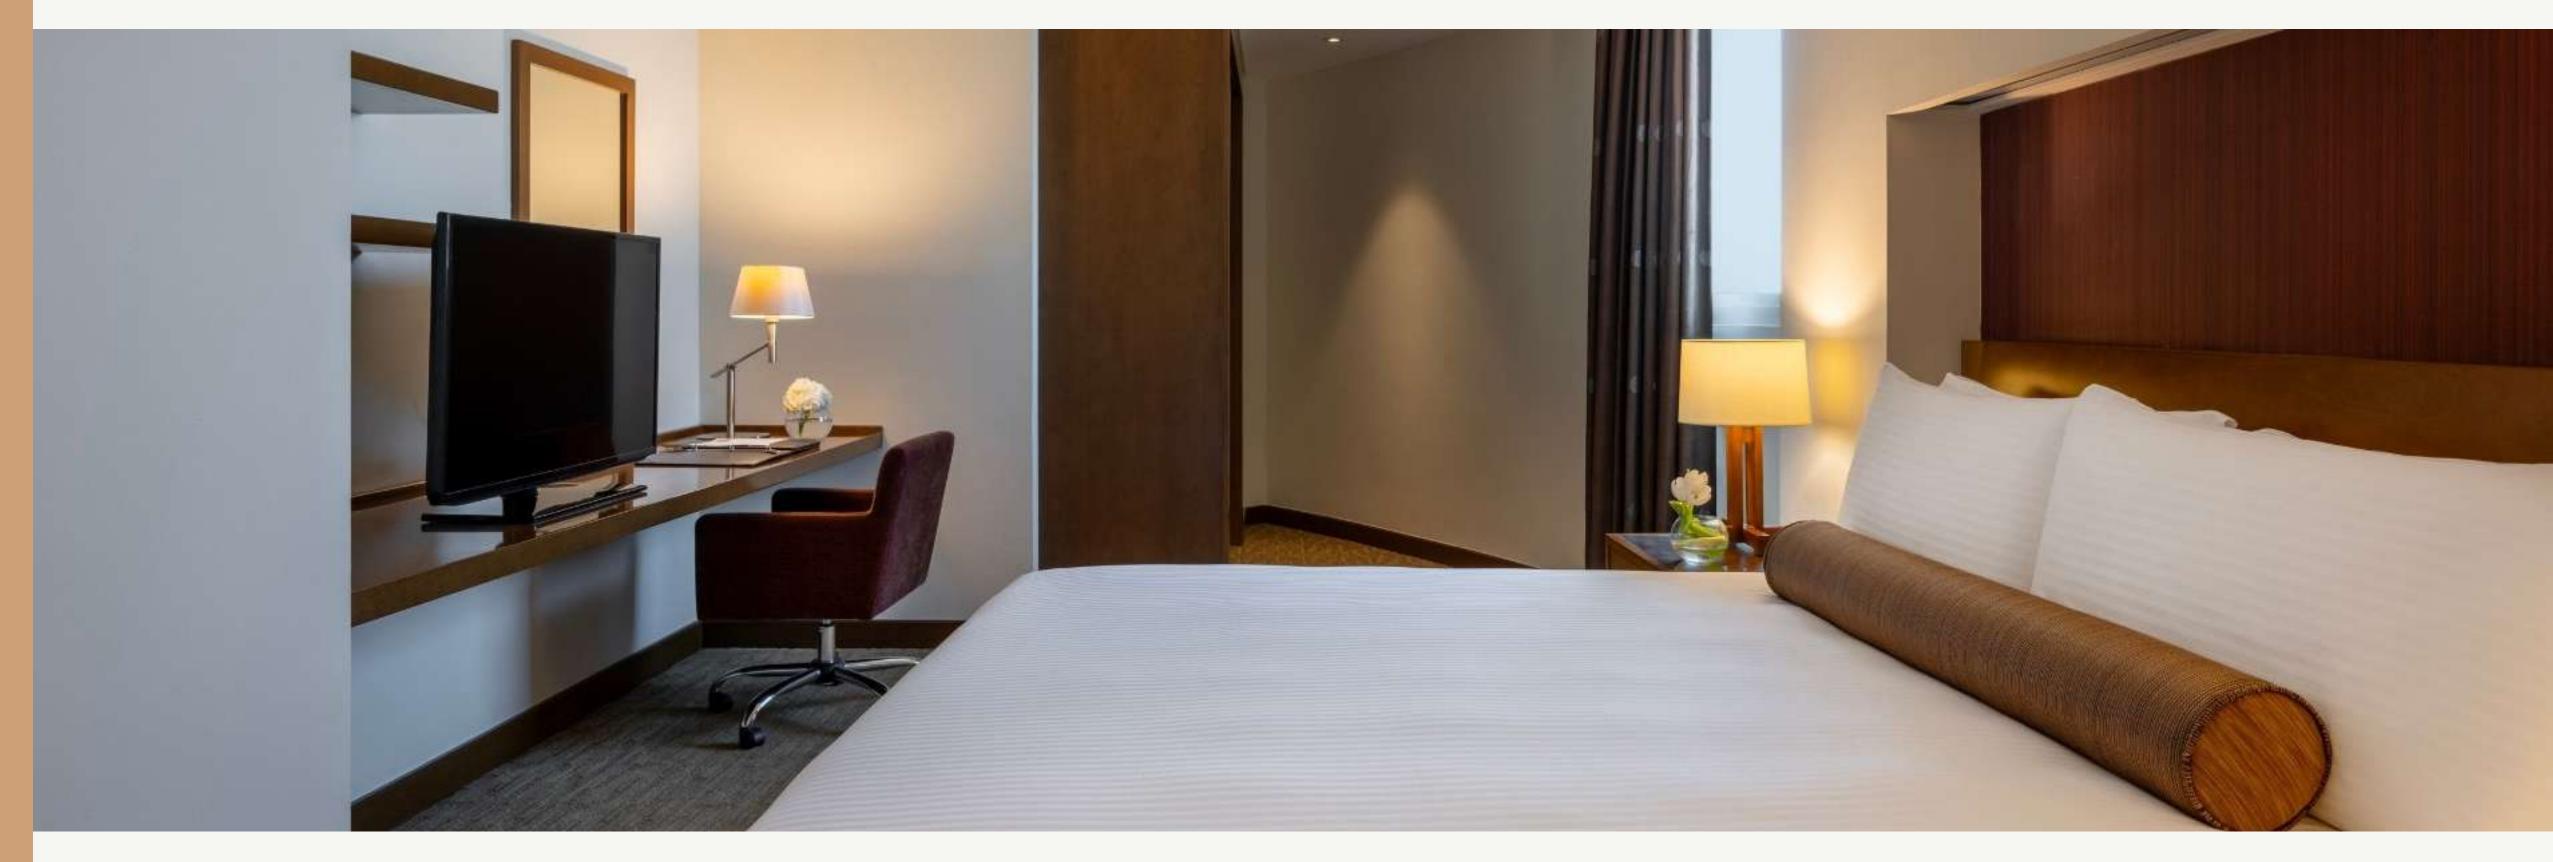

#### SUPERIOR ROOM & DELUXE ROOM

Elegantly designed with modern amenities, this spacious 36 sq. deluxe room offers a choice of 1 King Bed or 2 Twin Beds, making it ideal for both business and leisure travellers. The room includes a comfortable work area and a luxurious bathroom with a separate shower and bathtub. Each room is equipped with high-speed Wi-Fi, tea and coffee-making facilities, a cosy seating area, and an in-room safe. Connecting rooms are available upon request for added convenience.

#### CLUB ROOM

36 sq. Club Room located on the higher floors offers exclusive Club Lounge access with complimentary breakfast, afternoon tea, evening snacks, cocktails, and limousine drop-off to Abu Dhabi International Airport. Featuring modern facilities, it includes a King Bed or Twin Beds, a work area, a luxurious bathroom with separate shower and tub, and premium amenities for a comfortable stay.