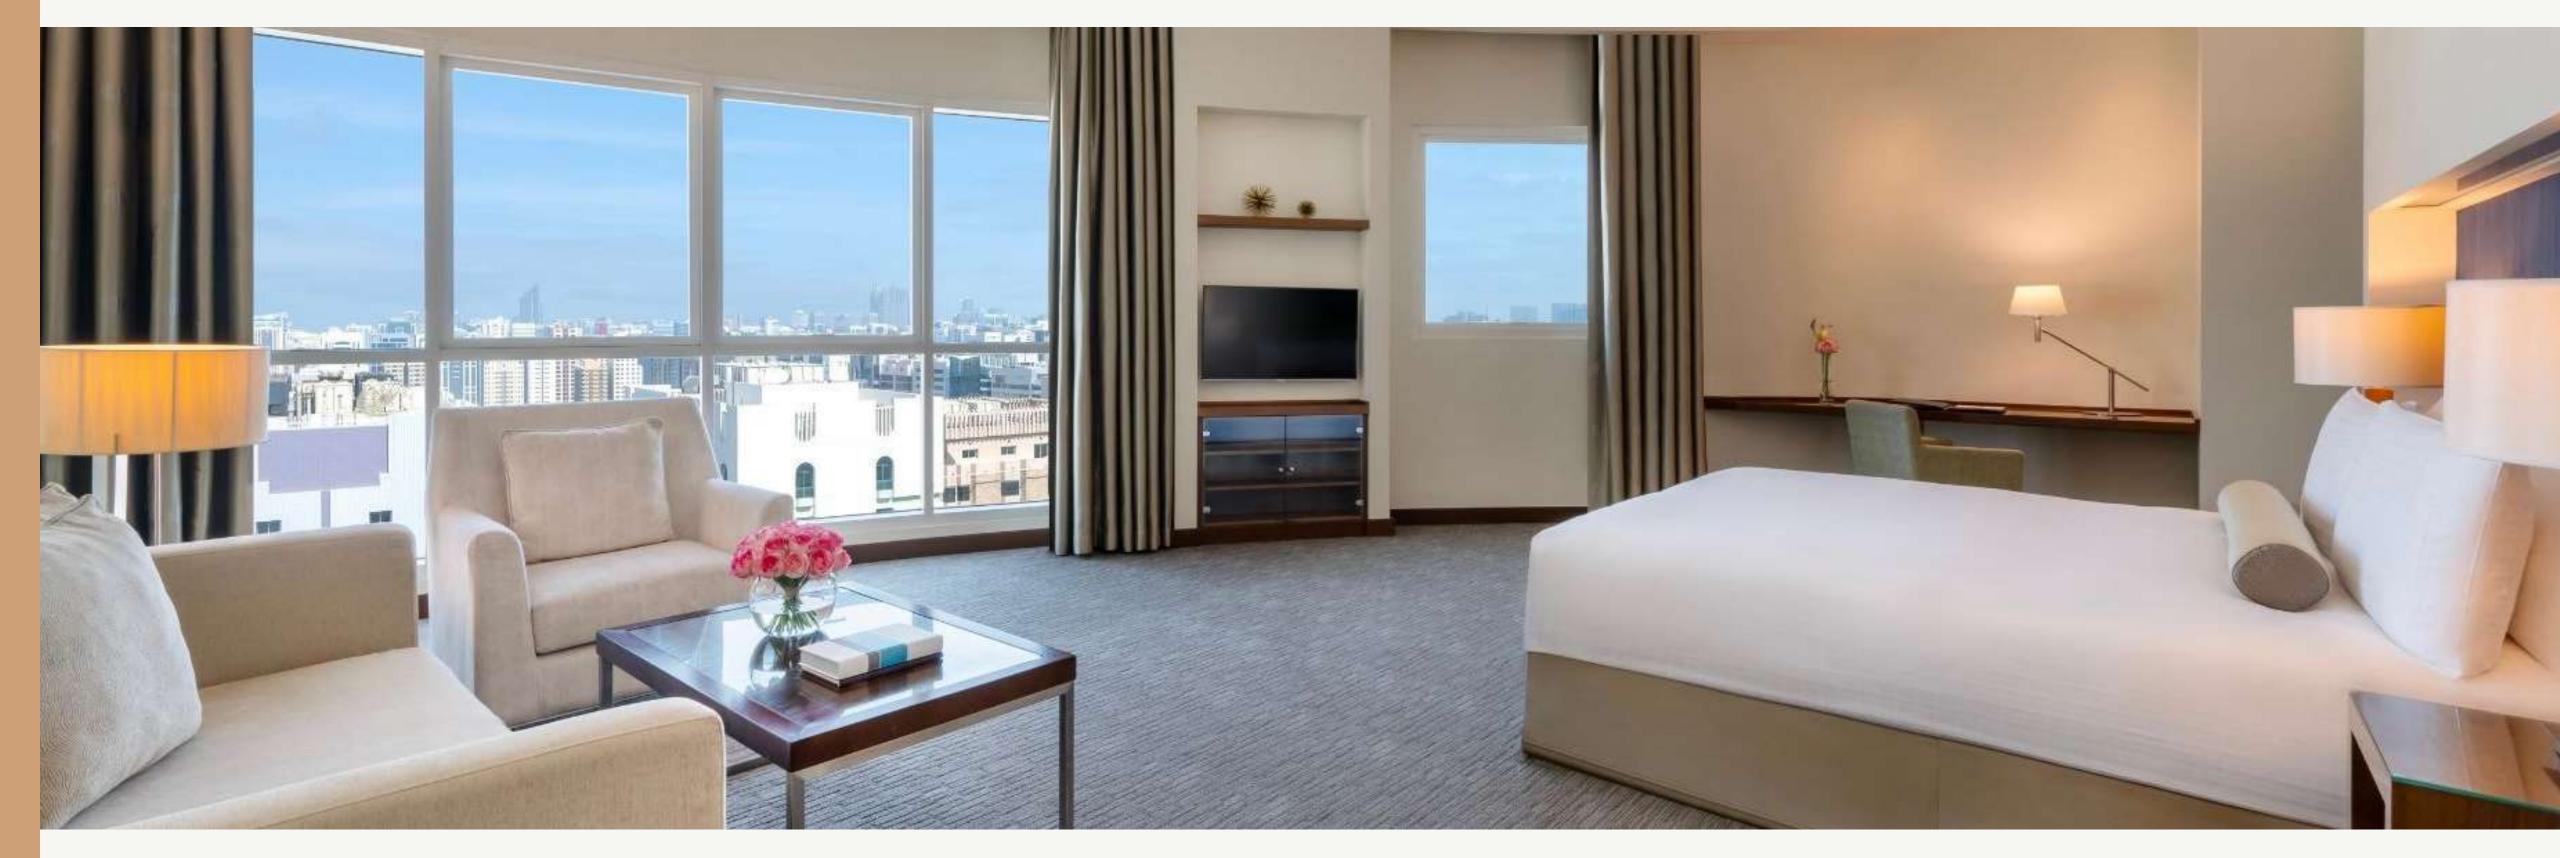

# JUNIOR SUITE

A spacious 50 sq. Junior Suite with breath-taking city views, featuring a luxurious king bed, a comfortable seating area, a dedicated working space, and a lounge chair. The suite is complemented by lavish bathroom amenities, offering the perfect retreat for travellers seeking ultimate comfort and style.