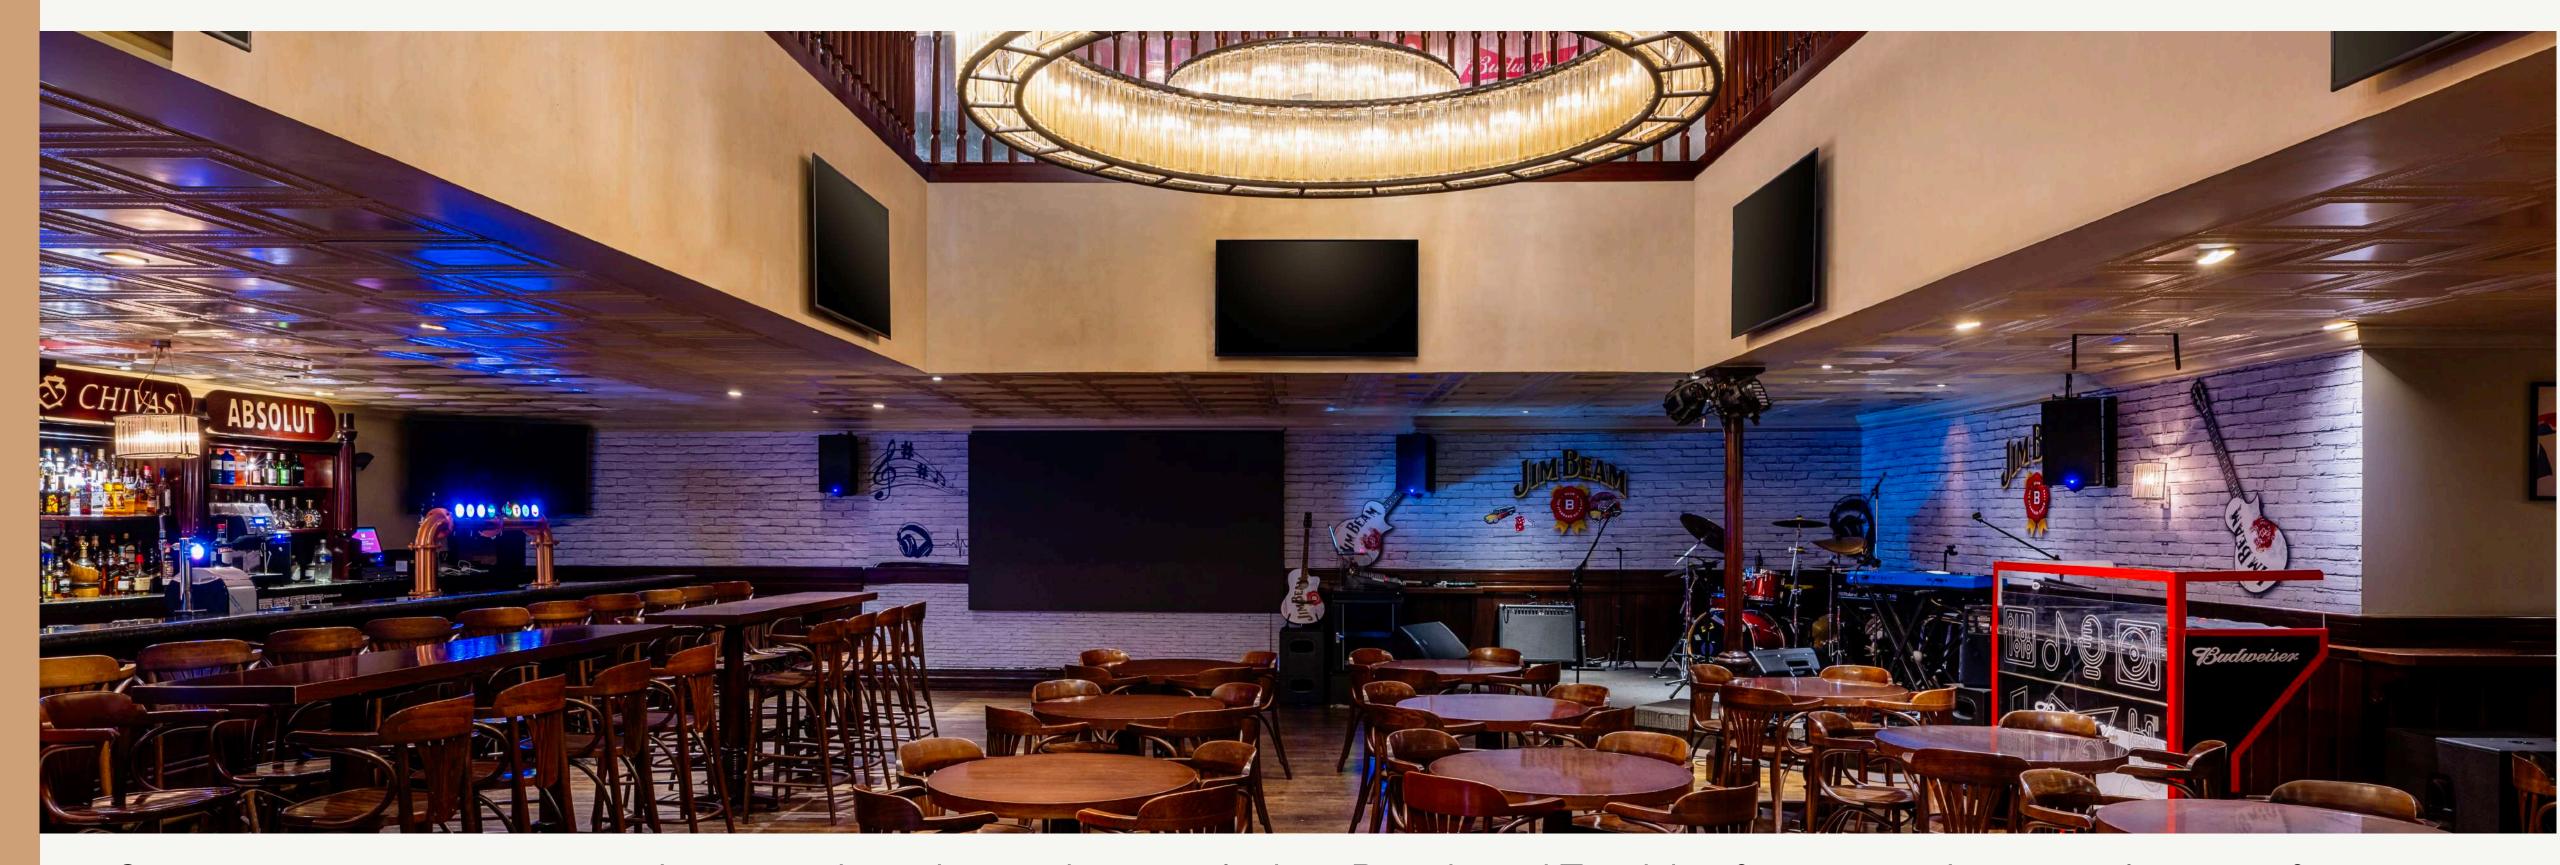

## PORTERS ENGLISH PUB

Serves up unpretentious, authentic pub grub at its best, including British and Tex-Mex favourites. A great selection of bar drinks and signature cocktails make this one of the best pubs in Abu Dhabi to meet friends, lounge, and relax. Large screens broadcast the big games and sporting action from around the world, while live music and gigs put this pub on top of the list for any music fan.