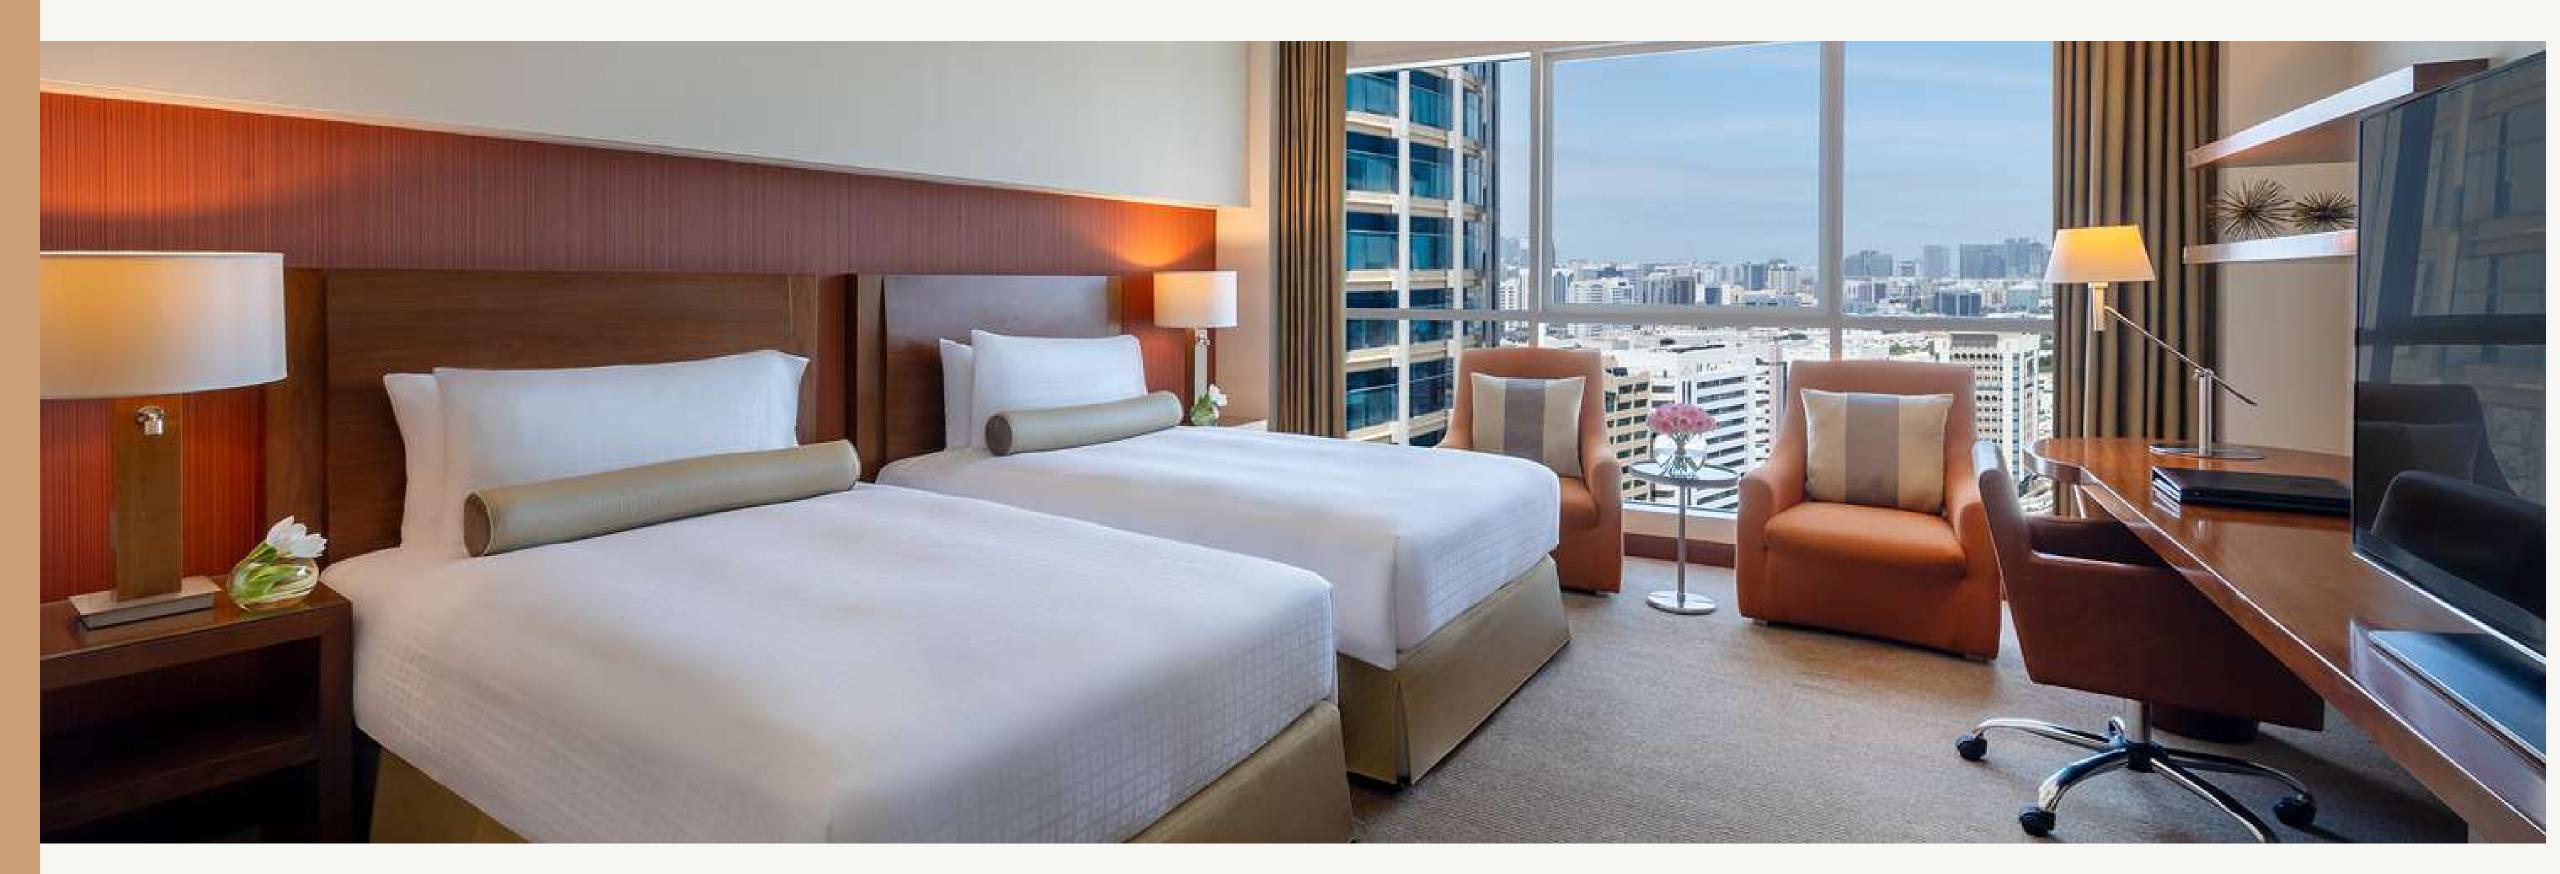

#### SUPERIOR ROOM & DELUXE ROOM

Elegantly designed with modern amenities, this spacious 36 sq. deluxe room offers a choice of 1 King Bed or 2 Twin Beds, making it ideal for both business and leisure travellers. The room includes a comfortable work area and a luxurious bathroom with a separate shower and bathtub. Each room is equipped with high-speed Wi-Fi, tea and coffee-making facilities, a cosy seating area, and an in-room safe. Connecting rooms are available upon request for added convenience.