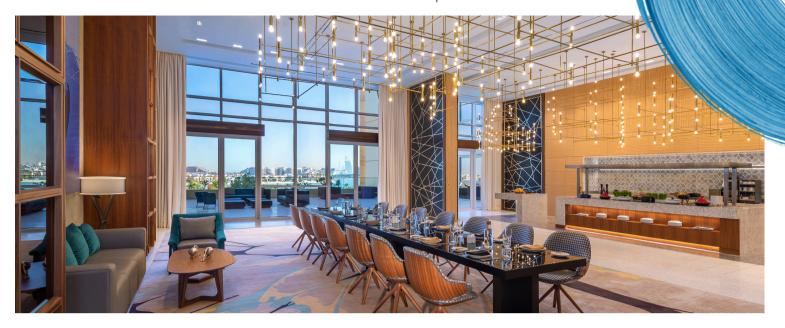

#### UNIQUE SPACES PLAN like no one's watching

Andaz Dubai The Palm features 854 square meters of flexible event space and two chic outdoor terraces, perfect for turning any gathering into a standout affair. Whether you're hosting a buzz-worthy business meeting or a lively celebration, our expert team is ready to add a splash of flair and creativity to your event.

#### Living Room

Unveil our Living Room & Terrace with stunning Burj Al Arab views. Bathed in natural light and featuring an open kitchen, it's the perfect spot for creative meetings or chic cocktail parties.

## Dome Studio

Boasting two terraces with stunning Dubai skyline views, our Dome Studio is perfect for up to 60 guests. With its natural light, breakout rooms, and fully equipped kitchen, it's ideal for any type of event.